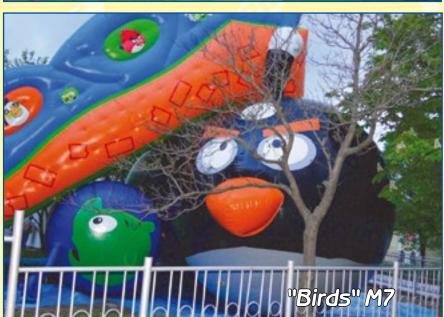

# Inflatable slide

| Inflatable slide |      |          |          |           |                            |  |  |
|------------------|------|----------|----------|-----------|----------------------------|--|--|
| Model            | Code | Length,m | Width, m | Height, m | Height of a<br>platform, m |  |  |
| "Birds" M7       | 159  | 17,3     | 13,5     | 14,6      | 7,1                        |  |  |

The series of trampoline-slides Birds is based on a popular computer game. And when you descend from there it's like a fly from a catapult that can be fast or slow but the landing is always secure.

Attention! These bouncy castles are delivered with one ventilator.