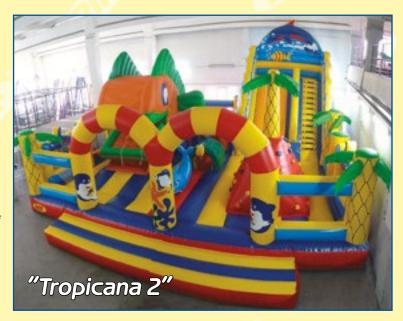

A bouncy castle complex Tropicana-2. Try to pass through all the obstacles of this bouncy castle and at the end you'll feel as if you'd been to tropics.

| Bouncy castle complexes |      |          |          |           |  |  |  |
|-------------------------|------|----------|----------|-----------|--|--|--|
| Model                   | Code | Length,m | Width, m | Height, m |  |  |  |
| "Multi tropics"         | 109  | 12,2     | 5,0      | 5,0       |  |  |  |
| "Safari"                | 107  | 15,0     | 6,0      | 6,0       |  |  |  |
| "Tropicana"             | 102  | 16,0     | 8,0      | 6,4       |  |  |  |
| "Tropicana 2"           | 103  | 11,5     | 10,2     | 6,4       |  |  |  |