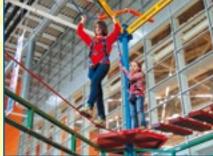

It's possible to manufacture any ride with a kid level not far from the ground where parents may accompany them. And children wear a complete fall arrest system!

EW-VI-4

EW-V1-5

EW-V1-6

EW-V1-7

This ride can be a centre of any amusement park or a particular entity at any leisure zone. This model of popular rope parks is used for installment at a place with no natural stall or that are out of service.

Our production line has two different models of these parks. EW-V1 is the model with a full structure and a hexagonal surface. There can be any number of stalls the only limit is the angle between them should be no less 60 degrees. This model can have a kid level at a height of about 0.8 meters, a basic level at a height of 3 meters and a high level of 6 meter high. A cell structure of a model has a limited space that can be used beneath the ride but the usage is not prohibited.