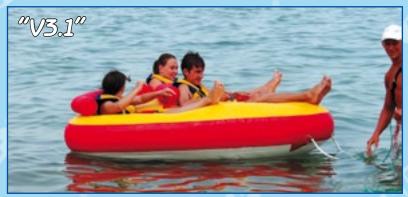

"Bazooka"

It is an interesting and secure ride with which you can literally walk on water surface. It's a pool (assembled or inflatable) and several inflatable Spheres, Tubes and Rollers. Last season experience showed a high demand for this ride.

One-layer Sphere is the simplest product for this water ride. It allows visitors to contact with water practically directly because lay flat width is 1 mm.

It's a water attraction Tube. It also provides a direct contact with water. As the form is different thus there is room even for two kids.

Roller is a water amusement attraction by RIF®.
This is an inflatable cylinder that is difficult to
overturn and fill with water. That means it's an
ideal solution for renting in a park. Besides this
form is easier to walk or run in and thus it's more
interesting. It has room for two kids.