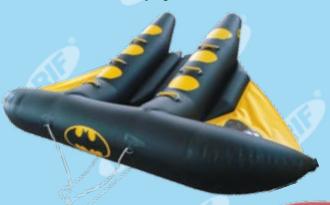

----------|-----------|--|--|--|
| Model    | code | Length, m | Width, m | Height, m |  |  |  |
| "Bullet" | 817  | 2.1       | 1.4      | 1,4       |  |  |  |

Bullet is a ride for real adventure-seekers. If the motor power is enough apart from planning rotation is guaranteed.



| "Manta" |      |           |          |           |  |  |  |
|---------|------|-----------|----------|-----------|--|--|--|
| Model   | code | Length, m | Width, m | Height, m |  |  |  |
| "Manta" | 830  | 2,7       | 4,8      | 0,6       |  |  |  |

New extreme (very extreme) ride Manta.





Batman is the most extreme ride from RIF® family. It has the most interesting design. It promises a huge surge of adrenaline. It's just for adventure-seekers! Its construction under certain circumstances allows flying.



| "Batman" series |      |           |          |           |  |  |  |
|-----------------|------|-----------|----------|-----------|--|--|--|
| Model           | code | Length, m | Width, m | Height, m |  |  |  |
| B2              | 820  | 3,4       | 4,3      | 0,85      |  |  |  |
| B3              | 821  | 3,4       | 5,5      | 0,85      |  |  |  |

Two types of the ride are available: 2-6 seated or 3-9 seated one.

"Batman" 2



Batman 2-6 is a six-seated double rowed ride. With its full capacity it can be used as a regular Double-Banana sled and thus it's impossible to turn it over. And with its minimum capacity a Batman wing with no problem will lift its passengers above the water surface.









Batman 3-9 is nine-seated triple rowed ride. With its maximum capacity it can be us