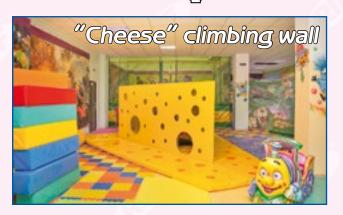

An extraordinary piece of cheese attracts a lot of children of different ages. One can get inside or climb. Both inside and around there are soft mats so that little cheese lovers feel comfortable.

Try to test your precision and luck. You can't predict the trajectory of a bird's flight. Seems close to a game.