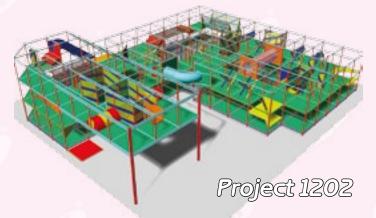

A playing room of 2303 project is an exclusive model of a playing room for its usage in a set leisure zone. Three different zones are its peculiarity. On assembling this model no tress have been cut down.