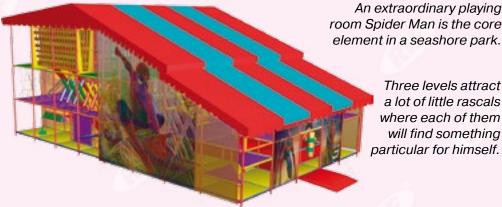

# Exclusive playing rooms

room Spider Man is the core element in a seashore park.

> Three levels attract a lot of little rascals where each of them will find something particular for himself.

Grippe Spider Man webs are the main element of a playing room. This multilevel obstacle looks like a real spider web. A plastic slide that connects the low level with the high one is also an interesting element. Above a big pool with balls there are two hanging bridges. One of them is in the form of a long pipe while another one is a monkey bridge. And a wide slide leads to a pool.