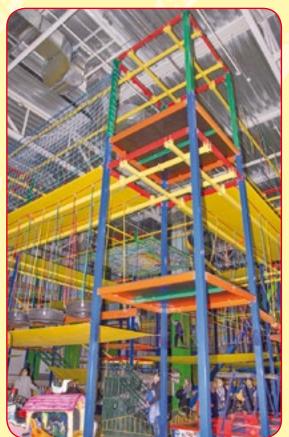

V2 is the second version of this ride. Its construction consists of big columns and joints between them.

If the building is rather high it's possible to make a ride with two levels for adults. It's really breathtaking going on a 6 meter high thin rope or swinging on a hanging bridge.

This series doesn't have standard models everything depends on a ground size and client's preferences. It's possible to install different models with a various number of columns and obstacles that obviously will be reflected at the complex price.

The main difference from the first series is that there are two obstacles between each column that lengthens the ride without major alterations to the ground.

According to client's preferences it's possible to create a certain route from which no one can leave or create two different types of routes an easy and a difficult ones. Or we may leave the visitors on their own and they can choose either way. Everything is possible. You can stop at columns, turn either direction, switch to another obstacle or return back. The main condition is that nobody should go the opposing direction the same way.