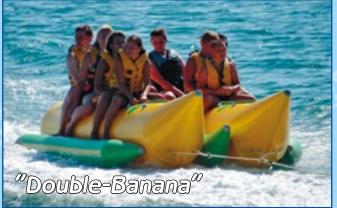

|
| 5,35 | 5,9         | 6,45     | 7,55                                      |
|      | <i>5,35</i> | 5,35 5,9 | 6     7     8       5,35     5,9     6,45 |

| <b>Double-tropic"</b> width 2,2 m height 1,25 m |     |      |     |      |     |      |     |      |  |  |
|-------------------------------------------------|-----|------|-----|------|-----|------|-----|------|--|--|
| Number of seats                                 | 6   | 8    | 10  | 12   | 14  | 16   | 18  | 20   |  |  |
| Length, m                                       | 3,7 | 4,25 | 4,8 | 5,35 | 5,9 | 6,45 | 7,0 | 7,55 |  |  |





Double-tropic is not a turning over model. An ideal choice for parents with small children.





Banana is the most fascinating traditional water ride. A great deal of fun and adrenaline.







Attention! It's obligatory to use Profi life-jackets on these rides.

"Shark"

## Towed water rides





width 1,2 m height 1,8 m











| "Shark-twin" width 2,2 m height 1,8 m |     |      |     |      |     |      |     |      |     |       |
|---------------------------------------|-----|------|-----|------|-----|------|-----|------|-----|-------|
| Number of seats                       | 8   | 10   | 12  | 14   | 16  | 18   | 20  | 22   | 24  | 26    |
| Length, m                             | 5,2 | 5,75 | 6,3 | 6,85 | 7,4 | 7,95 | 8,5 | 9,05 | 9,6 | 10,15 |
|                                       |     |      |     |      |     |      |     |      |     |       |

| "Double-Shark"  |     |      | widt | h 2,2 m | height | 1,8 m |
|-----------------|-----|------|------|--------