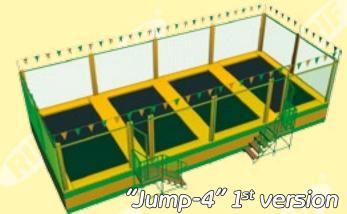

One operator is needed to maintain an 8-place trampoline.

Any of a Jump trampoline could be manufactured with a roof.

Jump-mini makes you feel secure as if you were on a big sport trampoline.

| "Jump"      |      |           |           |           |  |  |  |
|-------------|------|-----------|-----------|-----------|--|--|--|
| Model       | Code | Length, m | Width, m  | Height, m |  |  |  |
| "Jump-1"    | 341  | 4,85      | 2,95+0,75 | 3,5       |  |  |  |
| "Jump-2"    | 342  | 4,85+0,75 | 5,75      | 3,5       |  |  |  |
| "Jump-3"    | 343  | 4,85+0,75 | 8,55      | 3,5       |  |  |  |
| "Jump-4.1"  | 344  | 4,85+0,75 | 11,3      | 3,5       |  |  |  |
| "Jump-4.2"  | 345  | 10,3      | 5,6+0,75  | 3,5       |  |  |  |
| "Jump-6"    | 346  | 10,3      | 8,4+0,75  | 3,5       |  |  |  |
| "Jump-8"    | 347  | 10,3      | 11,2+0,75 | 3,5       |  |  |  |
| "Jump-mini" | 350  | 3,9       | 3,9       | 2,9       |  |  |  |

# "Jump" park attractions

This amusement is profitable both at a sea shore and in a city park. Main advantages are a wide model range and no exploitation expenses just staff's salaries.