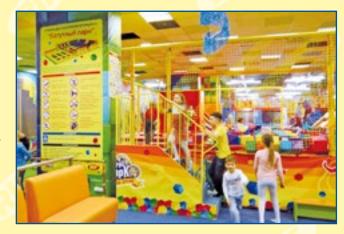

Moreover we can integrate a trampoline with other rides: an extreme world or a rope park, a climbing set o a playing room.

The construction characteristics allow using our inflatable set Trampolino Park even at a rollerdrome or at a bicycle car and carting tracks.

#### Trampolines 50 - 150 m²

These are the smallest trampolines. It's impossible to do different elements and pools in this trampoline group. However we can collocate here a pool with soft balls and from 2 to 12 trampolines. The main priority is the visitors' safety.

#### Trampolines 150 - 300 m<sup>2</sup>

This group is of middle size trampolines. Here we can divide zones, collocate two pools with soft balls if necessary and a good amount of trampolines from 20 to 22. Unfortunately there is always a desire to increment the amount of trampolines due to the width of a trampoline but it's not secure and not always comfortable for visitors.

#### Trampolines over 300 m²

This is the most interesting size for the visitors of your ride. On designing this inflatable set you can switch on your imagination or just trust our professional team of specialists. We guarantee a maximum number of elements taking into consideration your preferences subject to security norms.