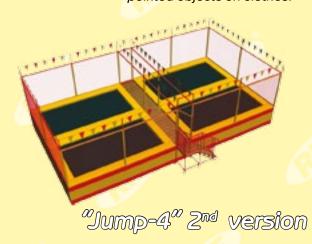

One operator is needed to maintain an 8-place trampoline.

Any of a Jump trampoline could be manufactured with a roof.

Jump-mini makes you feel secure as if you were on a big sport trampoline.

| "Jump"      |      |           |           |           |  |  |  |
|-------------|------|-----------|-----------|-----------|--|--|--|
| Model       | Code | Length, m | Width, m  | Height, m |  |  |  |
| "Jump-1"    | 341  | 4,85      | 2,95+0,75 | 3,5       |  |  |  |
| "Jump-2"    | 342  | 4,85+0,75 | 5,75      | 3,5       |  |  |  |
| "Jump-3"    | 343  | 4,85+0,75 | 8,55      | 3,5       |  |  |  |
| "Jump-4.1"  | 344  | 4,85+0,75 | 11,3      | 3,5       |  |  |  |
| "Jump-4.2"  | 345  | 10,3      | 5,6+0,75  | 3,5       |  |  |  |
| "Jump-6"    | 346  | 10,3      | 8,4+0,75  | 3,5       |  |  |  |
| "Jump-8"    | 347  | 10,3      | 11,2+0,75 | 3,5       |  |  |  |
| "Jump-mini" | 350  | 3,9       | 3,9       | 2,9       |  |  |  |

# "Jump" park attractions

This amusement is profitable both at a sea shore and in a city park. Main advantages are a wide model range and no exploitation expenses just staff's salaries.