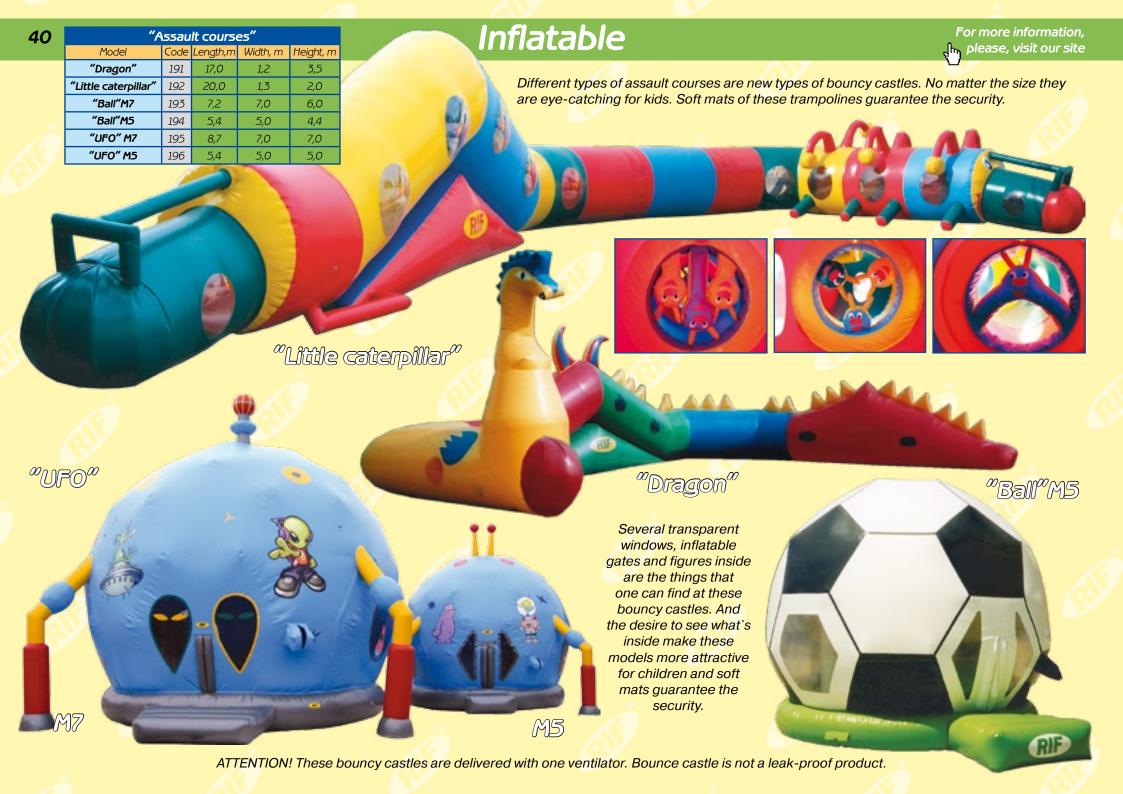

Bouncy castle

# Complex decisions

Inflatable trampoline Trampolino Park

1 Extreme world

Pool with electric boats

5 Fantastic Jump

RIF® production line has a wide range of products. We are ready to offer a ride set for a ground of any size from a small space at a shopping centre to a city park. That will be interesting!

The main advantage of RIF® company group is that we offer a set of basic rides for a shopping centre, for a beach or a park zone with a guaranteed high quality and perfect service.

Nowadays this is the most popular ride for shopping centers and parks. Such inflatable units are very popular all over the world with people who are in favour of active leisure time.