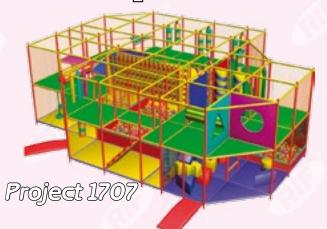

# Exclusive playing rooms

Project 1707 has a limited ground sizes and is divided into two parts one is for the youngest visitors another one for older kids. Due to visualization a client could have a full image of his project.