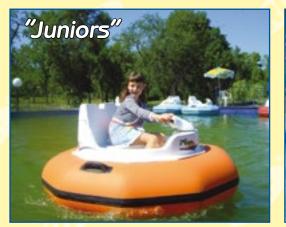

A set of decorations allows you to modify a boat Junior and with minimum efforts get several new models: Mini -Swan (code 220), Mini-Duck (code 221), Mini-Pelican (code 222), Mini-Flamingo (code 223) and Mini-Dragon (code 224).

And it's always possible to buy a set of decorations apart and modernize your Juniors. As a result of such an easy work your pool will look differently.

|                                  | Bumper boats |          |          |           |  |  |  |
|----------------------------------|--------------|----------|----------|-----------|--|--|--|
| Model                            | Code         | Length,m | Width, m | Height, m |  |  |  |
| Mini –Swan                       | 220          | 1,7      | 1,7      | 1,3       |  |  |  |
| Mini-Duck                        | 221          | 1,7      | 1,7      | 1,23      |  |  |  |
| Mini-Pelican                     | 222          | 1,7      | 1,7      | 1,25      |  |  |  |
| Mini-Flamingo                    | 223          | 1,7      | 1,7      | 1,4       |  |  |  |
| Mini-Dragon                      | 224          | 1,7      | 1,7      | 1,37      |  |  |  |
| Range of colours for a boat hull |              |          |          |           |  |  |  |
| Range of colours  boat hull      | for a        |          |          |           |  |  |  |