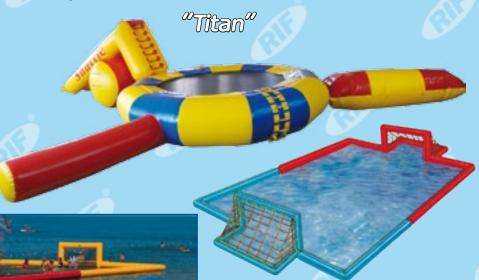

"Bazooka"

It is an interesting and secure ride with which you can literally walk on water surface. It's a pool (assembled or inflatable) and several inflatable Spheres, Tubes and Rollers. Last season experience showed a high demand for this ride.

One-layer Sphere is the simplest product for this water ride. It allows visitors to contact with water practically directly because lay flat width is 1 mm.

It's a water attraction Tube. It also provides a direct contact with water. As the form is different thus there is room even for two kids.

Roller is a water amusement attraction by RIF®.
This is an inflatable cylinder that is difficult to
overturn and fill with water. That means it's an
ideal solution for renting in a park. Besides this
form is easier to walk or run in and thus it's more
interesting. It has room for two kids.