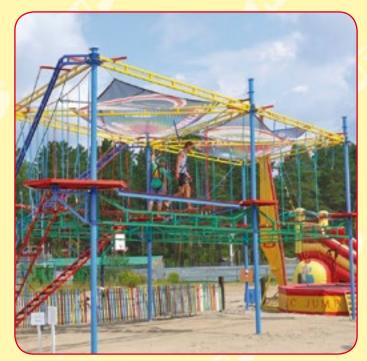

This is the most secure model of a rope park. This ride is for people who prefer an active leisure time. It's an important part of any amusement park in Europe and America. It's getting popular all over the world because firstly it's a type of active leisure time and secondly it gives a lot of strong emotions.

It's possible to manufacture any ride with a kid level not far from the ground where parents may accompany them. And children wear a complete fall arrest system!

EW-VI-4

EW-V1-5

EW-V1-6

EW-V1-7

This ride can be a centre of any amusement park or a particular entity at any leisure zone. This model of popular rope parks is used for installment at a place with no natural stall or that are out of service.

Our production line has two different models of these parks. EW-V1 is the model with a full structure and a hexagonal surface. There can be any number of stalls the only limit is the angle between them should be no less 60 degrees. This model can have a kid level at a height of about 0.8 meters, a basic level at a height of 3 meters and a high level of 6 meter high. A cell structure of a model has a limited space that can be used beneath the ride but the usage is not prohibited.

Extreme World is a fascinating amusement both for adults and kids at the same time. No matter a model or a size its main priority is a secure constant arrest fall system. An operator fastens and unfastens it just on the ground.