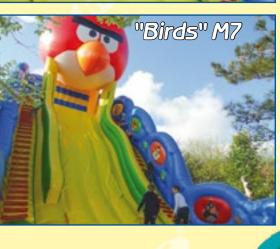

# Inflatable slide

| Inflatable slide |      |          |          |           |                            |  |  |
|------------------|------|----------|----------|-----------|----------------------------|--|--|
| Model            | Code | Length,m | Width, m | Height, m | Height of a<br>platform, m |  |  |
| "Birds" M7       | 159  | 17,3     | 13,5     | 14,6      | 7,1                        |  |  |

The series of trampoline-slides Birds is based on a popular computer game. And when you descend from there it's like a fly from a catapult that can be fast or slow but the landing is always secure.

Attention! These bouncy castles are delivered with one ventilator.