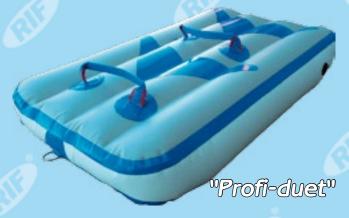

an ice or snowed surface as well as on water surface serving as a small mat for swimming. You can swim with it holding handles and pushing yourself with legs. The usage of inflatable sleds in comparison to sleds with a rigid frame reduces the risk to get hurt on falling off or bumping into. RIF® sleds are very easy to ride just bend your body and you'll change the direction of the sleds.



Shoe covers are used during winter time.

| Inflatable sleds |      |           |          |           |  |  |  |
|------------------|------|-----------|----------|-----------|--|--|--|
| Model            | code | Length, m | Width, m | Height, m |  |  |  |
| "Profi-Solo"     | 1140 | 0,9       | 0,6      | 0,2       |  |  |  |
| "Profi-duet"     | 1145 | 1,3       | 0,65     | 0,2       |  |  |  |





The model features a very strong towing knot that is sustainable to a tow by a snowmobile.

# Mobile rides



New models of ride produced by RIF®! This series is for those whose lifestyle and business is a road. It takes you several hours to start it operate.





park.

A unit of 5-6 such trailers, different inflatable Trailer 1 is a playing room along with trampolines. Trailer size is Trailer 2 is a playing room along with a trampoline. trampolines, simple bonus game amusements and 6м x 2.5м, playing room size is 6 x 3.2м, two complete levels and Trailer size is 6м x 2.5м, playing room size is 6 x 2.5м, simple kitchen equipment make a mobile amusement a double seated trampoline size is 6 x 3.55м. The total ride size is two complete levels and a double seated trampoline 6.06 х 6.74м!

s