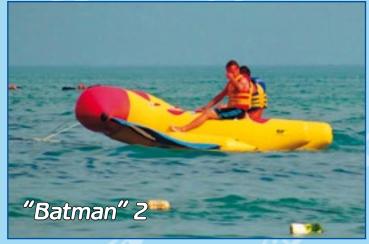

-------|------|-----------|----------|-----------|--|--|--|
| Model           | code | Length, m | Width, m | Height, m |  |  |  |
| B2              | 820  | 3,4       | 4,3      | 0,85      |  |  |  |
| B3              | 821  | 3,4       | 5,5      | 0,85      |  |  |  |

Two types of the ride are available: 2-6 seated or 3-9 seated one.

"Batman" 2



Batman 2-6 is a six-seated double rowed ride. With its full capacity it can be used as a regular Double-Banana sled and thus it's impossible to turn it over. And with its minimum capacity a Batman wing with no problem will lift its passengers above the water surface.









Batman 3-9 is nine-seated triple rowed ride. With its maximum capacity it can be used as a regular Double-Banana. Index `3` shows a maximum passengers number to fly.



To use Profi life-jackets on all rides is an obligatory requirement. Don't save on security! RIF life-jackets meet with all European norms on these products.







Materials that are used in Profi life-jacket productions are sun and rot proof. Thus your purchase is a long-term and secure investment into security.







sizes.

"Island" 5x5

## Products for leisure time

For more information, please, visit our site

An inflatable complex Titan is an interesting inflatable island lost in the sea. Even during heatwave it will attract children who like jump, climb and get fun at the same time. Moreover you can use it as a base far away in the sea during Banana sea trips.





"Island" 4x4





Water polo is an amusement for an active leisure time. Now this game is more interesting and fasc