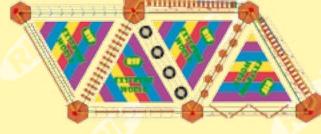

|                 | "Extreme World" |           |          |           |        |  |  |  |  |  |
|-----------------|-----------------|-----------|----------|-----------|--------|--|--|--|--|--|
| Model Code      |                 | Length, m | Width, m | Height, m | Stairs |  |  |  |  |  |
| EW-4 305        |                 | 10,5      | 6,4      | 5,5       | 1      |  |  |  |  |  |
| EW-5            | 306             | 13,4      | 6,4      | 5,5       | 1      |  |  |  |  |  |
| EW-6            | 307             | 16,3      | 7,0      | 5,5       | 2      |  |  |  |  |  |
| EW-7            | 308             | 12,9      | 12,4     | 5,5       | 2      |  |  |  |  |  |
| <b>EW-8</b> 309 |                 | 15,8      | 12,4     | 5,5       | 2      |  |  |  |  |  |
| EW-10           | 310             | 18,9      | 12,4     | 5,5       | 2      |  |  |  |  |  |

Our production line has two different models of these parks. EW-V1 is the model with a full structure and a hexagonal surface. There can be any number of stalls the only limit is the angle between them should be no less 60 degrees. This model can have a kid level at a height of about 0.8 meters, a basic level at a height of 3 meters and a high level of 6 meter high. A cell structure of a model has a limited space that can be used beneath the ride but the usage is not prohibited.

Extreme World is a fascinating amusement both for adults and kids at the same time. No matter a model or a size its main priority is a secure constant arrest fall system. An operator fastens and unfastens it just on the ground.