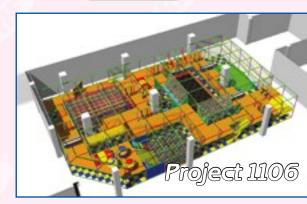

idual that takes into account all the ground characteristics and clients' preferences. All our projects are full with a maximum number of elements and the distance between the obstacles rarely exceeds 1.5 meters.

| Project 2911 | Project 3011 |
|--------------|--------------|

| Playing room                       |      |     |     |  |  |
|------------------------------------|------|-----|-----|--|--|
| Model Length, m Width, m Height, n |      |     |     |  |  |
| project 1707                       | 9,7  | 7,5 | 3,8 |  |  |
| project 1401                       | 13,5 | 9,0 | 5,8 |  |  |
| project 2202                       | 9,0  | 6,0 | 3,3 |  |  |



Two different zones one for the youngest visitors and another one for older kids are the main characteristics of project 2202.











Project 2202

Project 1401 is an enormous outside playing ground. It features various popular elements such as two high plastic slides, grippe Spider Man webs and a huge pool with balls. An interesting arrangement of transparent inserts in the roof allows illuminating all the levels with sun light.



A multitude of huge climbing walls for young alpinists to practice looks like a real mountain chain. You can climb or move different directions with the help of a great number of real alpinist grips. As usual a soft green field around meets young alpinists.

Three mountains are connected to each other with a special column. There are six climbing walls for young alpinists and an opportunity to climb the column and get inside of it. There is a soft green field around.



An extraordinary p