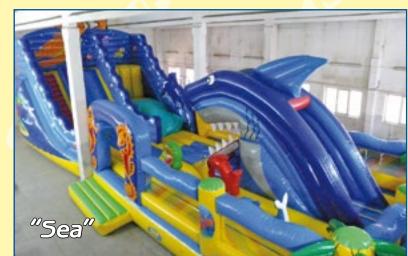

Serious birds from Angry Birds are the most know characters today. Both adults and children like them. Such a bouncy castle complex will draw a lot of attention.

Sea is the most unusual inflatable set. Apart from the traditional and favourite elements such as an inflatable slide and a moving mechanical head here we have a special inflatable mat that guarantees a secure landing from a 4 meter height.