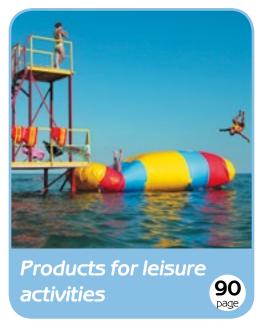

ATTENTION! These bouncy castles are delivered with one ventilator. Bounce castle is not a leak-proof product.

Soft bouncy castles are traditional and secure types of amusements for children of different ages. This season we've added several new models. There is a huge diversity of models, designs and sizes. Just choose!