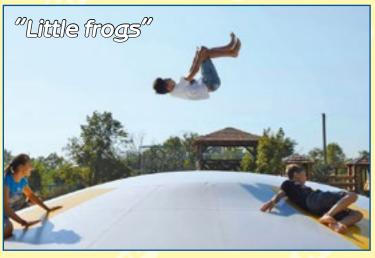

Important! There is a height limit from 0.7m to 1.6 m.
Important! It's necessary to fix it to the ground with rigging wires.

Fantastic Jump is the most extreme trampoline nowadays. Unforgettable feelings from jumps from an 8 meter height can really get the adrenaline flowing. At the same time even small kids can feel comfortable here.

There is a smart control system in an additional supply unit. This system programs the working time of the ride and control income.

| "Fantastic Jump" |      |           |          |           |  |  |
|------------------|------|-----------|----------|-----------|--|--|
| Model            | Code | Length, m | Width, m | Height, m |  |  |
| "FJ-1"           | 331  | 6,7       | 4,0      | 7,6       |  |  |
| "FJ-2"           | 332  | 11,8      | 6,0      | 7,3       |  |  |
| "FJ-3"           | 333  | 11,8      | 9,0      | 7,3       |  |  |
| "FJ-4"           | 334  | 11,8      | 11,8     | 7,3       |  |  |

Power supply voltage 220V.
Power consumption:
a one-place model till 1.5 kW/h
a four-place model till 6.0 kW/h

# "Fantastic Jump" park attractions

Our belt has a special fastener the same as the other worldwide manufactures have that allows you not to waste a lot of time on "Fantastic Jump-4" putting a belt on and excludes physical force.

"Fantastic Jump-3"

You can use Jump at any place whether it's a sea shore or a city park or an amusement park. There is no need to have an electricity supply. It can be from 1 to 16 places, everything depends on your ground. Just one person is allowed to jump on one trampoline. Security mats and a strong capron mesh guarantee a secure leisure time for everybody.

One operator is needed to maintain an 8-place trampoline.

Any of a Jump trampoline could be manufactured with a roof.

Jump-mini makes you feel secure as if you were on a big sport trampoline.

| "Jump"      |      |           |           |           |  |  |  |
|-------------|------|-----------|-----------|-----------|--|--|--|
| Model       | Code | Length, m | Width, m  | Height, m |  |  |  |
| "Jump-1"    | 341  | 4,85      | 2,95+0,75 | 3,5       |  |  |  |
| "Jump-2"    | 342  | 4,85+0,75 | 5,75      | 3,5       |  |  |  |
| "Jump-3"    | 343  | 4,85+0,75 | 8,55      | 3,5       |  |  |  |
| "Jump-4.1"  | 344  | 4,85+0,75 | 11,3      | 3,5       |  |  |  |
| "Jump-4.2"  | 345  | 10,3      | 5,6+0,75  | 3,5       |  |  |  |
| "Jump-6"    | 346  | 10,3      | 8,4+0,75  | 3,5       |  |  |  |
| "Jump-8"    | 347  | 10,3      | 11,2+0,75 | 3,5       |  |  |  |
| "Jump-mini" | 350  | 3,9       | 3,9       | 2,9       |  |  |  |