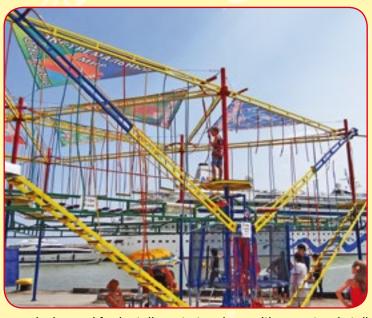

This is the most secure model of a rope park. This ride is for people who prefer an active leisure time. It's an important part of any amusement park in Europe and America. It's getting popular all over the world because firstly it's a type of active leisure time and secondly it gives a lot of strong emotions.

V1 is the first series. The construction consists of standard columns and joints between them. Different obstacles are fastened to joints and platforms. More columns are, more ride surface is and more obstacles are. According to client's preferences it's possible to manufacture a ride with one or two stairs.

|                 | "Extreme World" |           |          |           |        |  |  |  |  |  |
|-----------------|-----------------|-----------|----------|-----------|--------|--|--|--|--|--|
| Model Code      |                 | Length, m | Width, m | Height, m | Stairs |  |  |  |  |  |
| EW-4 305        |                 | 10,5      | 6,4      | 5,5       | 1      |  |  |  |  |  |
| EW-5            | 306             | 13,4      | 6,4      | 5,5       | 1      |  |  |  |  |  |
| EW-6            | 307             | 16,3      | 7,0      | 5,5       | 2      |  |  |  |  |  |
| EW-7            | 308             | 12,9      | 12,4     | 5,5       | 2      |  |  |  |  |  |
| <b>EW-8</b> 309 |                 | 15,8      | 12,4     | 5,5       | 2      |  |  |  |  |  |
| EW-10           | 310             | 18,9      | 12,4     | 5,5       | 2      |  |  |  |  |  |

Extreme World is a fascinating amusement both for adults and kids at the same time. No matter a model or a size its main priority is a secure constant arrest fall system. An operator fastens and unfastens it just on the ground.