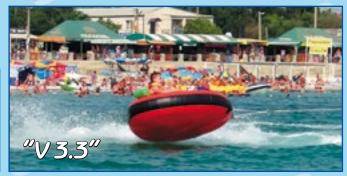

"Bazooka"

It is an interesting and secure ride with which you can literally walk on water surface. It's a pool (assembled or inflatable) and several inflatable Spheres, Tubes and Rollers. Last season experience showed a high demand for this ride.

One-layer Sphere is the simplest product for this water ride. It allows visitors to contact with water practically directly because lay flat width is 1 mm.

It's a water attraction Tube. It also provides a direct contact with water. As the form is different thus there is room even for two kids.

Roller is a water amusement attraction by RIF®.
This is an inflatable cylinder that is difficult to
overturn and fill with water. That means it's an
ideal solution for renting in a park. Besides this
form is easier to walk or run in and thus it's more
interesting. It has room for two kids.