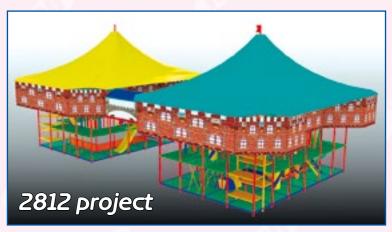

#### 2812 project

The main characteristic of this project are two similar castles that are connected by bridges. As these castle are in the property of different knights each of them has its own colour.