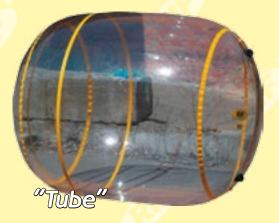

"Bazooka"

It is an interesting and secure ride with which you can literally walk on water surface. It's a pool (assembled or inflatable) and several inflatable Spheres, Tubes and Rollers. Last season experience showed a high demand for this ride.

One-layer Sphere is the simplest product for this water ride. It allows visitors to contact with water practically directly because lay flat width is 1 mm.

It's a water attraction Tube. It also provides a direct contact with water. As the form is different thus there is room even for two kids.

| "Aquadrom" |      |             |           |                        |  |  |
|------------|------|-------------|-----------|------------------------|--|--|
| Model      | Code | Diameter, m | Length, m | The number of<br>seats |  |  |
| "Roller"   | 360  | 2,1         | 2,1       | 2                      |  |  |
| "Sphere"   | 362  | 2,0         | 2,0       | 1                      |  |  |
| "Tube"     | 363  | 1,9         | 2,1       | 2                      |  |  |