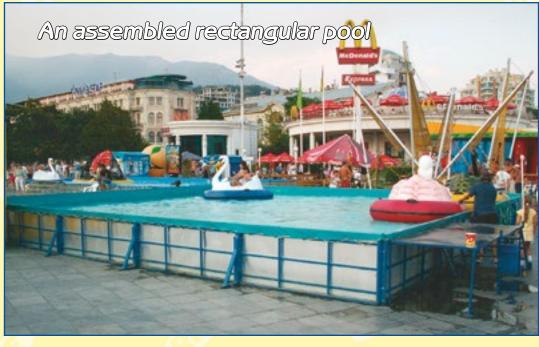

An assembled pool is a set of all necessary elements to organize a rent at any crowded place.

Everything is in the set! Very easy and fast to install! It doesn't need a lot space for storage and transportation.

An assembled metal pool could be rectangular, polygonal or oval. Its sizes and forms depend on your ground dimension.

Attention!
A polygonal pool is the most cost-effective because it has the lowest cost for a square meter.