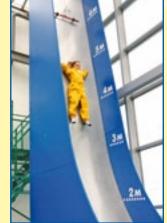

Important! There is a height limit from 0.7m to 1.6 m.
Important! It's necessary to fix it to the ground with rigging wires.

Fantastic Jump is the most extreme trampoline nowadays. Unforgettable feelings from jumps from an 8 meter height can really get the adrenaline flowing. At the same time even small kids can feel comfortable here.