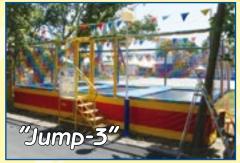

One operator is needed to maintain an 8-place trampoline.

Any of a Jump trampoline could be manufactured with a roof.

Jump-mini makes you feel secure as if you were on a big sport trampoline.

| "Jump"      |      |           |           |           |  |  |  |
|-------------|------|-----------|-----------|-----------|--|--|--|
| Model       | Code | Length, m | Width, m  | Height, m |  |  |  |
| "Jump-1"    | 341  | 4,85      | 2,95+0,75 | 3,5       |  |  |  |
| "Jump-2"    | 342  | 4,85+0,75 | 5,75      | 3,5       |  |  |  |
| "Jump-3"    | 343  | 4,85+0,75 | 8,55      | 3,5       |  |  |  |
| "Jump-4.1"  | 344  | 4,85+0,75 | 11,3      | 3,5       |  |  |  |
| "Jump-4.2"  | 345  | 10,3      | 5,6+0,75  | 3,5       |  |  |  |
| "Jump-6"    | 346  | 10,3      | 8,4+0,75  | 3,5       |  |  |  |
| "Jump-8"    | 347  | 10,3      | 11,2+0,75 | 3,5       |  |  |  |
| "Jump-mini" | 350  | 3,9       | 3,9       | 2,9       |  |  |  |

# "Jump" park attractions

This amusement is profitable both at a sea shore and in a city park. Main advantages are a wide model range and no exploitation expenses just staff's salaries.