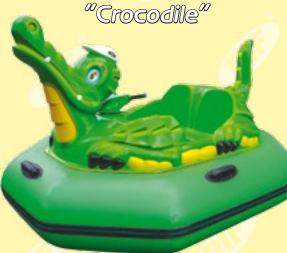

1,7 1,7 1,4

An exclusive offer by RIF<sup>®</sup>! Swan, Duck, Pelican, Dragon, Crocodile, Dinosaur, Scooter and Flamingo are not just a perfect decoration of any leisure zone but a proved method of drawing attention.

Bumper boats Model Code Lenath,m Width, m Height, m "Crocodile" 208 2,05 1,6 1,2 Range of colours for a boat hull "Dragon" 207 2,05 1,6 1,3 Range of colours for a boat hul

A smile of our crocodile works like a magnet that you can't walk past.