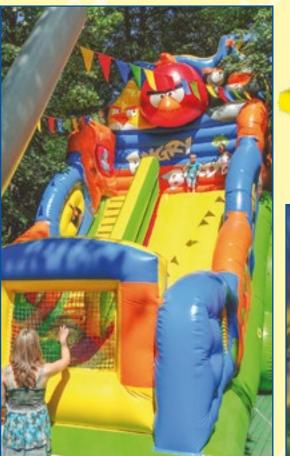

The series of trampoline-slides Birds is based on a popular computer game. And when you descend from there it's like a fly from a catapult that can be fast or slow but the landing is always secure.

Attention! These bouncy castles are delivered with one ventilator.

Severe birds from a popular computer game attract a lot of kids thus adults may have a rest and enjoy playing their favourite mobile game.

"Birds" M3

The height of a top launch platform is from 3 to 7 meters.