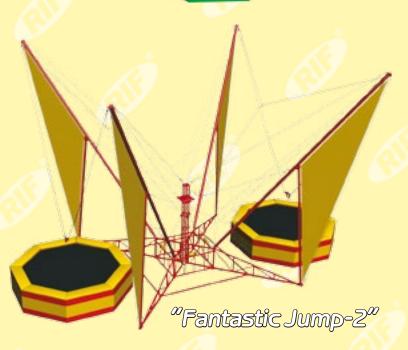

Important! There is a height limit from 0.7m to 1.6 m.
Important! It's necessary to fix it to the ground with rigging wires.

Fantastic Jump is the most extreme trampoline nowadays. Unforgettable feelings from jumps from an 8 meter height can really get the adrenaline flowing. At the same time even small kids can feel comfortable here.

There is a smart control system in an additional supply unit. This system programs the working time of the ride and control income.

| "Fantastic Jump" |      |           |          |           |  |  |
|------------------|------|-----------|----------|-----------|--|--|
| Model            | Code | Length, m | Width, m | Height, m |  |  |
| "FJ-1"           | 331  | 6,7       | 4,0      | 7,6       |  |  |
| "FJ-2"           | 332  | 11,8      | 6,0      | 7,3       |  |  |
| "FJ-3"           | 333  | 11,8      | 9,0      | 7,3       |  |  |
| "FJ-4"           | 334  | 11,8      | 11,8     | 7,3       |  |  |

Power supply voltage 220V.
Power consumption:
a one-place model till 1.5 kW/h
a four-place model till 6.0 kW/h