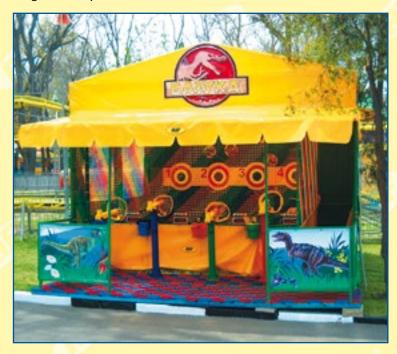

Dinosaur island 2 and Dinosaur island are two bouncy castles. They have practically the same elements such as a big inflatable slide, volcano, an enormous moving dinosaur head and several small figures of other dinosaurs. They have vivid and interesting designs. The only difference is the size and form.

Dinosaur island  $2^n$ 

Mysteries and enigmas of prehistoric times are interesting both for children and adults. A new bouncy castle complex Dinopark offers a fascinating journey to prehistoric jungles. Young palaeontologists will have to pass through a plateau with enormous one meter eggs, sail the river from

a three meter slide and face with a monstrous

Triceratops and explore its jaw.

| Bouncy castle complexes |      |          |          |           |                            |  |
|-------------------------|------|----------|----------|-----------|----------------------------|--|
| Model                   | Code | Length,m | Width, m | Height, m | Height of a<br>platform, m |  |
| "Dinosaur island"       | 130  | 20,0     | 6,6      | 6,0       | 3,6                        |  |
| "Dinosaur island 2"     | 132  | 14,0     | 13,0     | 6,2       | 4,0                        |  |
| "Dinopark"              | 160  | 10,6+1,0 | 9,0      | 6,5       | 3,0                        |  |