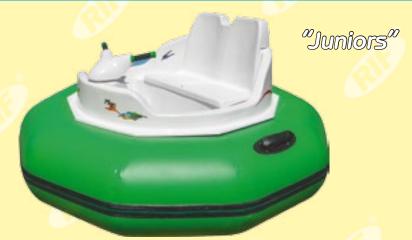

| Bumper boats              |      |          |          |           |  |
|---------------------------|------|----------|----------|-----------|--|
| Model                     | Code | Length,m | Width, m | Height, m |  |
| "Mustang"                 | 201  | 1,6      | 1,1      | 0,6       |  |
| "Juniors"                 | 202  | 1,7      | 1,7      | 0,8       |  |
| Range of colours for a bo |      |          |          |           |  |

A set of decorations allows you to modify a boat Junior and with minimum efforts get several new models: Mini -Swan (code 220), Mini-Duck (code 221), Mini-Pelican (code 222), Mini-Flamingo (code 223) and Mini-Dragon (code 224).

And it's always possible to buy a set of decorations apart and modernize your Juniors. As a result of such an easy work your pool will look differently.

|                                  | Bumper boats |          |          |           |  |  |  |
|----------------------------------|--------------|----------|----------|-----------|--|--|--|
| Model                            | Code         | Length,m | Width, m | Height, m |  |  |  |
| Mini –Swan                       | 220          | 1,7      | 1,7      | 1,3       |  |  |  |
| Mini-Duck                        | 221          | 1,7      | 1,7      | 1,23      |  |  |  |
| Mini-Pelican                     | 222          | 1,7      | 1,7      | 1,25      |  |  |  |
| Mini-Flamingo                    | 223          | 1,7      | 1,7      | 1,4       |  |  |  |
| Mini-Dragon                      | 224          | 1,7      | 1,7      | 1,37      |  |  |  |
| Range of colours for a boat hull |              |          |          |           |  |  |  |
| Range of colours  boat hull      | for a        |          |          |           |  |  |  |