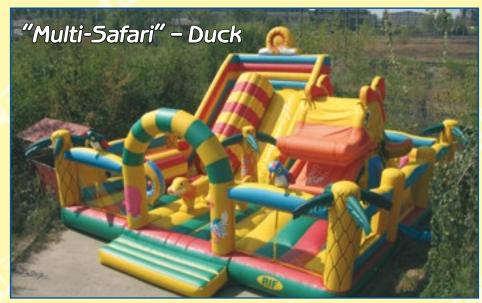

ATTENTION! These bouncy castles are delivered with two ventilators. Bounce castle is not a leak-proof product.

At your choice it can be a Duck, a Crocodile or a Monster. If you have your own idea we're happy to collaborate.

An inflatable set Multi Safari. If you haven't gone to Safari start with our incredible inflatable set. And don't worry about your small visitors, huge inflatable figures just seem to be dangerous but they will surrender under pressure of young hunters. As in any Safari you'll have to pass through obstacles for example, an inflatable slide of 3.5 height with an open and a closed racing slides. A huge inflatable mechanical figure will be the main symbol of Safari.