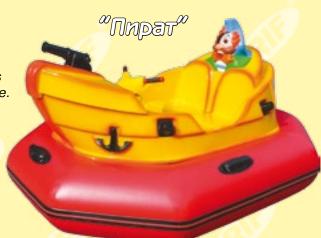

## Bumper boats

"Pirate"

A second seco

| <b>Bumper boats</b> Model Code Lenath,m Width, m Heiaht, m |                                      |                                                                                       |                                                                                                                                            |  |  |  |  |
|------------------------------------------------------------|--------------------------------------|---------------------------------------------------------------------------------------|--------------------------------------------------------------------------------------------------------------------------------------------|--|--|--|--|
| Model Code Length,m Width,                                 |                                      |                                                                                       |                                                                                                                                            |  |  |  |  |
| 206                                                        | 2,05                                 | 1,6                                                                                   | 1,1                                                                                                                                        |  |  |  |  |
| Range of colours for a boat hull                           |                                      |                                                                                       |                                                                                                                                            |  |  |  |  |
| 210                                                        | 2,05                                 | 1,6                                                                                   | 1,3                                                                                                                                        |  |  |  |  |
| Range of colours for a boat hull                           |                                      |                                                                                       |                                                                                                                                            |  |  |  |  |
|                                                            | Code<br>206<br>or a boat hull<br>210 | Code         Length,m           206         2,05           r a boat hull         2,05 | Code         Length,m         Width, m           206         2,05         1,6           r a boat hull         210         2,05         1,6 |  |  |  |  |

Attention! All boat models are patented. Illegal copying is subject to persecution.

Dragon is the most eyecatching model of our bumper boats with an electric motor aboard of which there is space for a kid and an adult. Who didn't dream with reining in a dragon? There is a real opportunity! "Crocodile"