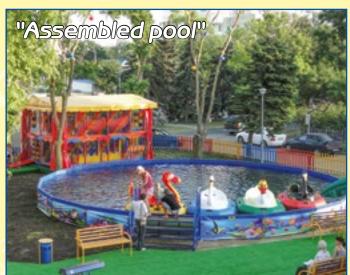

An assembled pool is a set of all necessary elements to organize a rent at any crowded place.

Everything is in the set! Very easy and fast to install! It doesn't need a lot space for storage and transportation.

An assembled metal pool could be rectangular, polygonal or oval. Its sizes and forms depend on your ground dimension.

Attention!
A polygonal pool is the most cost-effective because it has the lowest cost for a square meter.

An assembled polygon pool in the form of number eight

A polygonal form allows distributing the load equally as a consequence waste of materials is the lowest.