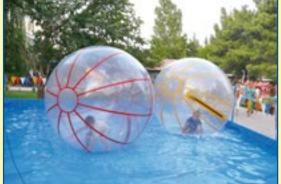

"Bazooka"

It is an interesting and secure ride with which you can literally walk on water surface. It's a pool (assembled or inflatable) and several inflatable Spheres, Tubes and Rollers. Last season experience showed a high demand for this ride.

One-layer Sphere is the simplest product for this water ride. It allows visitors to contact with water practically directly because lay flat width is 1 mm.

It's a water attraction Tube. It also provides a direct contact with water. As the form is different thus there is room even for two kids.