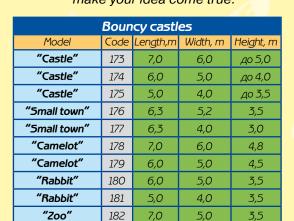

| Bouncy castles    |      |          |          |           |  |  |  |  |
|-------------------|------|----------|----------|-----------|--|--|--|--|
| Model             | Code | Length,m | Width, m | Height, m |  |  |  |  |
| "Teremok"         | 165  | 3,9      | 3,0      | 3,0       |  |  |  |  |
| "Pharaoh"         | 166  | 3,9      | 3,3      | 3,6       |  |  |  |  |
| "Clown"           | 169  | 5,0      | 4,0      | 2,5       |  |  |  |  |
| "Clown"           | 170  | 4,0      | 3,0      | 2,5       |  |  |  |  |
| "Little mushroom" | 171  | 6,0      | 5,0      | 4,5       |  |  |  |  |
| "Little mushroom" | 172  | 5,0      | 4,0      | 4,5       |  |  |  |  |
| "Mountain"        | 162  | 6,1      | 6,1      | 5,6       |  |  |  |  |

"Small town"

"Camelot" 7x6

ATTENTION! These bouncy castles are delivered with one ventilator. Bounce castle is not a leak-proof product.