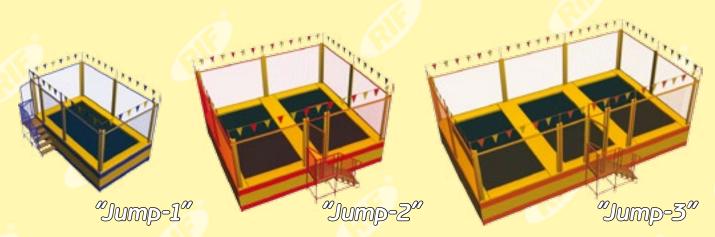

"Fantastic Jump-3"

You can use Jump at any place whether it's a sea shore or a city park or an amusement park. There is no need to have an electricity supply. It can be from 1 to 16 places, everything depends on your ground. Just one person is allowed to jump on one trampoline. Security mats and a strong capron mesh guarantee a secure leisure time for everybody.

One operator is needed to maintain an 8-place trampoline.

Any of a Jump trampoline could be manufactured with a roof.

Jump-mini makes you feel secure as if you were on a big sport trampoline.

| "Jump"      |      |           |           |           |  |  |  |
|-------------|------|-----------|-----------|-----------|--|--|--|
| Model       | Code | Length, m | Width, m  | Height, m |  |  |  |
| "Jump-1"    | 341  | 4,85      | 2,95+0,75 | 3,5       |  |  |  |
| "Jump-2"    | 342  | 4,85+0,75 | 5,75      | 3,5       |  |  |  |
| "Jump-3"    | 343  | 4,85+0,75 | 8,55      | 3,5       |  |  |  |
| "Jump-4.1"  | 344  | 4,85+0,75 | 11,3      | 3,5       |  |  |  |
| "Jump-4.2"  | 345  | 10,3      | 5,6+0,75  | 3,5       |  |  |  |
| "Jump-6"    | 346  | 10,3      | 8,4+0,75  | 3,5       |  |  |  |
| "Jump-8"    | 347  | 10,3      | 11,2+0,75 | 3,5       |  |  |  |
| "Jump-mini" | 350  | 3,9       | 3,9       | 2,9       |  |  |  |

# "Jump" park attractions

This amusement is profitable both at a sea shore and in a city park. Main advantages are a wide model range and no exploitation expenses just staff's salaries.