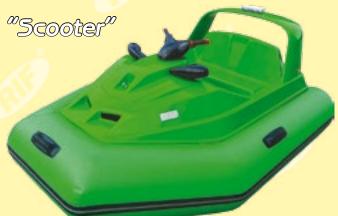

| Bumper boats         |                           |          |          |           |  |  |  |
|----------------------|---------------------------|----------|----------|-----------|--|--|--|
| Model                | Code                      | Length,m | Width, m | Height, m |  |  |  |
| "5cooter" 209        |                           | 2,7      | 1,6      | 0,9       |  |  |  |
| Range of colours for | <mark>a boat hul</mark> l |          |          |           |  |  |  |
| "Dinosaur" 210       |                           | 2,05     | 1,6      | 1,2       |  |  |  |
| Range of colours for | a boat hull               |          |          |           |  |  |  |

"Dinosaur"

An electric boat Scooter is a two-seat model for two adults. It's capacity is 180kg so it's not dangerous for two adults to use it.

It`s fast, vivid and interesting. It`ll be the centre of attention of any pool.

"Scooter"

"Scooter"

It's possible to organize a rent of electric boats practically at any crowded place. The base for this ride is a pool or an existed body of water.

Assembled bases of different forms and sizes and a leak-proof insert.