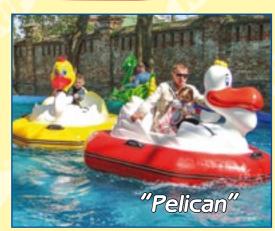

Bumper boats Length,m Width, m Height, m Model Code "Swan" 2,05 1,6 203 1,3 Range of colours for a boat hull "Duck" 204 2,05 Range of colours for a boat hull 2,05 "Pelican" 205 1,6 1,2 Range of colours for a boat hull

"Pelican"

"DUCK"

Both children and kids are very happy with our electric boats.

These models capacity is about 180 kg. This is a beautiful and comfortable

Attention! All boat models are patented. Illegal copying is subject to persecution.