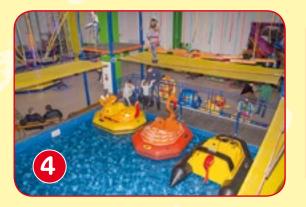

## Bumper boats

A pool with electric boats is one of the most profitable and popular rides manufactured by RIF®. Its peculiarity is that it can be used both at the park and at the beach and some of our clients use motor electric boats at water body (sea or lake).

Main advantages of this popular water ride is a low initial cost, minimal expenses for exploitation, not complicated to storage, and a long-term usage.

Attention! All boat models are patented. Illegal copying is subject to persecution.