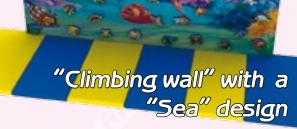

"Mountain" is a bouncy castle along with a climbing wall. It's important that the longer the wall the less probability that children fall against each other. It's very important that the maximum height of fall is only 1.5m. and on a inflatable mat.