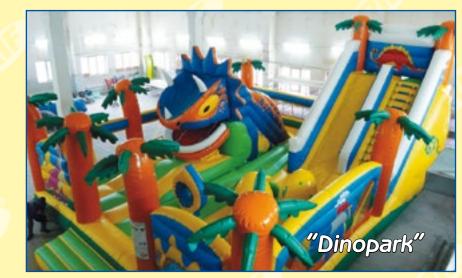

Dinosaur island  $2^n$ 

Mysteries and enigmas of prehistoric times are interesting both for children and adults. A new bouncy castle complex Dinopark offers a fascinating journey to prehistoric jungles. Young palaeontologists will have to pass through a plateau with enormous one meter eggs, sail the river from

a three meter slide and face with a monstrous

Triceratops and explore its jaw.

| Bouncy castle complexes |      |          |          |           |                            |  |
|-------------------------|------|----------|----------|-----------|----------------------------|--|
| Model                   | Code | Length,m | Width, m | Height, m | Height of a<br>platform, m |  |
| "Dinosaur island"       | 130  | 20,0     | 6,6      | 6,0       | 3,6                        |  |
| "Dinosaur island 2"     | 132  | 14,0     | 13,0     | 6,2       | 4,0                        |  |
| "Dinopark"              | 160  | 10,6+1,0 | 9,0      | 6,5       | 3,0                        |  |