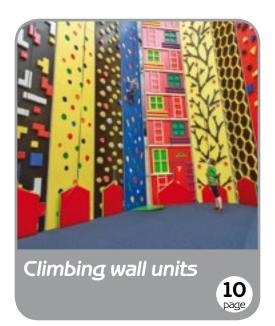

# Climbing wall units

Imagine yourself hanging at a 10 meter height. Is it high?

And imagine that you stand on a small platform at a 6 meter height. Is it difficult? Or that you hang just with your arms practically at a shear wall without any fall arrest system? Impossible? Try it, with us everything is possible.