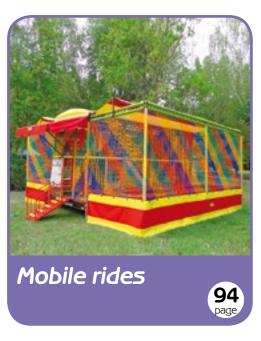

Attention! It's prohibited the usage of bouncy castles without the system of a rigid fastening. There are enough knots around the trampoline to fasten it to the ground.

"Fregat"

children of all ages.

"McDonald's"