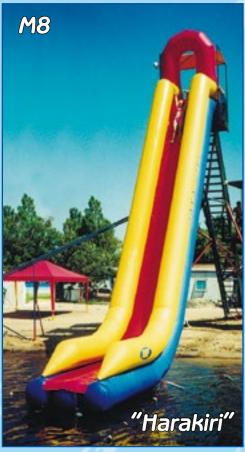

orm.

Harakiri and Kamikadze are inflatable slide series with a steeply falling racing slide. These are the most adventurous slides by RIF®. A free fall feelings get adrenaline flowing.



Inflatable slides from Harakiri and Kamikadze series are for those who need a surge of adrenaline. You'll feel a real kamikadze standing on a 6 or even 8 meter high top launch platform but it's just for the first time. No matter how extreme they are their security is guaranteed by soft racing slide and inflatable balloons.

| matable balloons.      |         |  |
|------------------------|---------|--|
| <sup>w</sup> Kamikadze | æ       |  |
|                        |         |  |
|                        | 2       |  |
|                        | A MILAS |  |
| M6                     |         |  |







| "Kamikadze" series |      |           |          |           |  |  |  |
|--------------------|------|-----------|----------|-----------|--|--|--|
| Model              | code | Length, m | Width, m | Height, m |  |  |  |
| M8                 | 670  | 14,0      | 2,0      | 8,0       |  |  |  |
| M8S                | 671  | 14,0+6,2  | 2,0      | 8,0       |  |  |  |
| M6                 | 672  | 11,2      | 2,0      | 6,0       |  |  |  |
| M6S                | 673  | 11,2+5,2  | 2,0      | 6,0       |  |  |  |



| A                           |                                    |                                                                 |
|-----------------------------|------------------------------------|-----------------------------------------------------------------|
| Atten