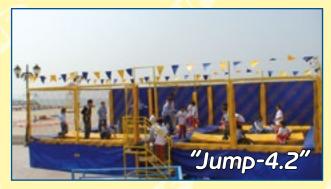

# "Fantastic Jump" park attractions

Our belt has a special fastener the same as the other worldwide manufactures have that allows you not to waste a lot of time on "Fantastic Jump-4" putting a belt on and excludes physical force.

One operator is needed to maintain an 8-place trampoline.

Any of a Jump trampoline could be manufactured with a roof.

Jump-mini makes you feel secure as if you were on a big sport trampoline.

| "Jump"      |      |           |           |           |  |  |  |
|-------------|------|-----------|-----------|-----------|--|--|--|
| Model       | Code | Length, m | Width, m  | Height, m |  |  |  |
| "Jump-1"    | 341  | 4,85      | 2,95+0,75 | 3,5       |  |  |  |
| "Jump-2"    | 342  | 4,85+0,75 | 5,75      | 3,5       |  |  |  |
| "Jump-3"    | 343  | 4,85+0,75 | 8,55      | 3,5       |  |  |  |
| "Jump-4.1"  | 344  | 4,85+0,75 | 11,3      | 3,5       |  |  |  |
| "Jump-4.2"  | 345  | 10,3      | 5,6+0,75  | 3,5       |  |  |  |
| "Jump-6"    | 346  | 10,3      | 8,4+0,75  | 3,5       |  |  |  |
| "Jump-8"    | 347  | 10,3      | 11,2+0,75 | 3,5       |  |  |  |
| "Jump-mini" | 350  | 3,9       | 3,9       | 2,9       |  |  |  |