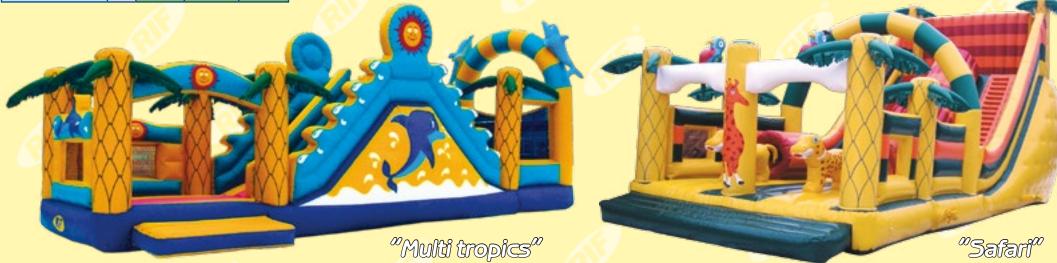

An inflatable set Multi Safari. If you haven't gone to Safari start with our incredible inflatable set. And don't worry about your small visitors, huge inflatable figures just seem to be dangerous but they will surrender under pressure of young hunters. As in any Safari you'll have to pass through obstacles for example, an inflatable slide of 3.5 height with an open and a closed racing slides. A huge inflatable mechanical figure will be the main symbol of Safari.

A bouncy castle complex Tropicana-2. Try to pass through all the obstacles of this bouncy castle and at the end you'll feel as if you'd been to tropics.

| Bouncy castle complexes |      |          |          |           |  |  |  |
|-------------------------|------|----------|----------|-----------|--|--|--|
| Model                   | Code | Length,m | Width, m | Height, m |  |  |  |
| "Multi tropics"         | 109  | 12,2     | 5,0      | 5,0       |  |  |  |
| "Safari"                | 107  | 15,0     | 6,0      | 6,0       |  |  |  |
| "Tropicana"             | 102  | 16,0     | 8,0      | 6,4       |  |  |  |
| "Tropicana 2"           | 103  | 11,5     | 10,2     | 6,4       |  |  |  |

A bouncy castle Multi-tropic will be appropriate even for those visitors who don't stand confidently on their feet. Here we have a small 2 meter double racing slide. And a favourite thing with small kids is a pool with a multitude of colourful balls.

Do you think that children are too young to participate in Safari? We're ready to prove the contrary! And a bouncy castle Safari will help us. To descend in a closed racing slide of a 3.5 meter height, to pass through inflatable tunnels and fight with inflatable habitants of jungle is a good practice before going to Safari.