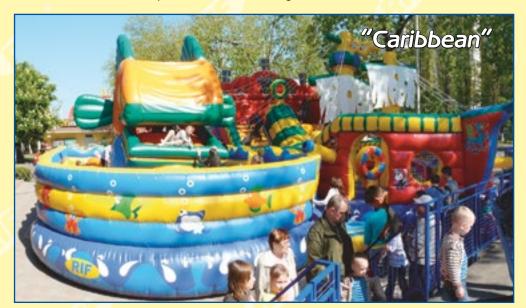

A bouncy castle complex Caribbean. Imagine that a pirate ship dropped an anchor close to an unknown island where it faced with an enormous fish Ruffe. Your young sailors fall aboard an unbelievable monster descending from inflatable slides of Jolly Roger. The construction characteristic is that after if there is a need you can use each element separately.

| Bouncy castle complexes |      |          |          |           |                         |  |  |  |
|-------------------------|------|----------|----------|-----------|-------------------------|--|--|--|
| Model                   | Code | Length,m | Width, m | Height, m | Height of a platform, m |  |  |  |
| "Jolly Roger"           | 110  | 12,0     | 8,0      | 6,0       | 2,7                     |  |  |  |
| "the Flying Dutchman"   | 118  | 24,0     | 9,2      | 8,6       | 4,0                     |  |  |  |
| "Caribbean"             | 113  | 14,0     | 14,0     | 6,0       | 2,7                     |  |  |  |

Who didn't dream with being a pirate in the childhood and go to look for Captain Flint's treasure. An enormous pirate ship will be interesting for everybody because not just you dreamed with being a pirate.