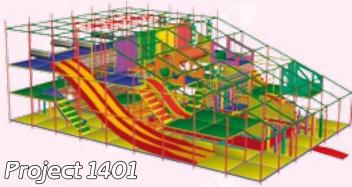

Two different zones one for the youngest visitors and another one for older kids are the main characteristics of project 2202.

Project 2202

Project 1401 is an enormous outside playing ground. It features various popular elements such as two high plastic slides, grippe Spider Man webs and a huge pool with balls. An interesting arrangement of transparent inserts in the roof allows illuminating all the levels with sun light.