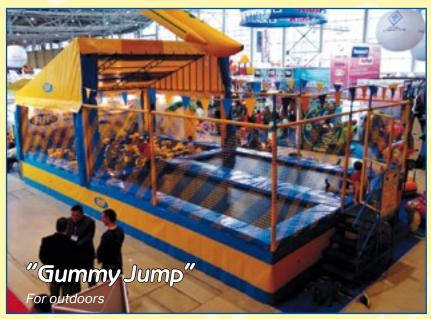

# "Gummy Jump" park attractions

"Gummy Jump" Model Width, m Height, m Code Length, m GJ - 2 (For outdoors) 351 9,85 5,64 4,15 352 GJ - 2 (For indoors) 9,85 5,64 3,15

A model range of a Jump sport trampoline has a new unique model. Gummy Jump is a trampoline and an amusement. The first zone Trampoline features two trampolines to practice high jumps or jumps to different directions. The second zone is Leisure area that has a pool with different colourful soft balls. Just the strongest, the handiest and the most courageous can get out of there. Those who don't believe we invite to test it!