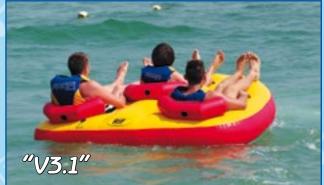

"Bazooka"

It is an interesting and secure ride with which you can literally walk on water surface. It's a pool (assembled or inflatable) and several inflatable Spheres, Tubes and Rollers. Last season experience showed a high demand for this ride.

One-layer Sphere is the simplest product for this water ride. It allows visitors to contact with water practically directly because lay flat width is 1 mm.

It's a water attraction Tube. It also provides a direct contact with water. As the form is different thus there is room even for two kids.

Roller is a water amusement attraction by RIF®.
This is an inflatable cylinder that is difficult to
overturn and fill with water. That means it's an
ideal solution for renting in a park. Besides this
form is easier to walk or run in and thus it's more
interesting. It has room for two kids.