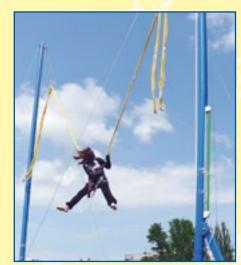

Important! There is a height limit from 0.7m to 1.6 m.
Important! It's necessary to fix it to the ground with rigging wires.

Fantastic Jump is the most extreme trampoline nowadays. Unforgettable feelings from jumps from an 8 meter height can really get the adrenaline flowing. At the same time even small kids can feel comfortable here.

"Fantastic Jump-3"

You can use Jump at any place whether it's a sea shore or a city park or an amusement park. There is no need to have an electricity supply. It can be from 1 to 16 places, everything depends on your ground. Just one person is allowed to jump on one trampoline. Security mats and a strong capron mesh guarantee a secure leisure time for everybody.