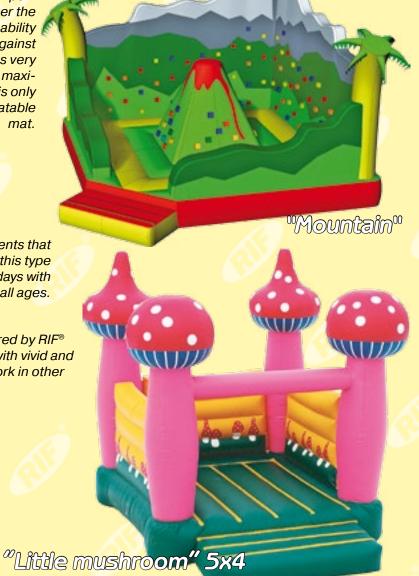

| Bouncy castles    |      |          |          |           |  |  |  |  |
|-------------------|------|----------|----------|-----------|--|--|--|--|
| Model             | Code | Length,m | Width, m | Height, m |  |  |  |  |
| "Teremok"         | 165  | 3,9      | 3,0      | 3,0       |  |  |  |  |
| "Pharaoh"         | 166  | 3,9      | 3,3      | 3,6       |  |  |  |  |
| "Clown"           | 169  | 5,0      | 4,0      | 2,5       |  |  |  |  |
| "Clown"           | 170  | 4,0      | 3,0      | 2,5       |  |  |  |  |
| "Little mushroom" | 171  | 6,0      | 5,0      | 4,5       |  |  |  |  |
| "Little mushroom" | 172  | 5,0      | 4,0      | 4,5       |  |  |  |  |
| "Mountain"        | 162  | 6,1      | 6,1      | 5,6       |  |  |  |  |