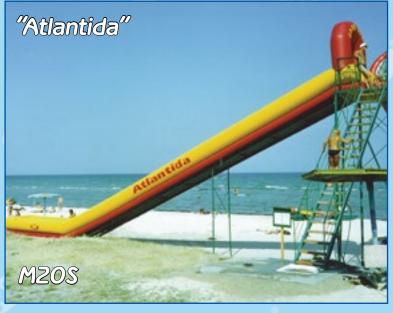

| "Atlantida" series |      |           |          |           |  |
|--------------------|------|-----------|----------|-----------|--|
| Model              | code | Length, m | Width, m | Height, m |  |
| MZOS               | 650  | 15,0+5,0  | 2,1      | 5,5       |  |
| M15S               | 651  | 11,0+4,0  | 2,1      | 4,0       |  |