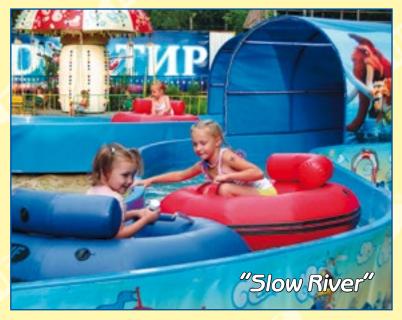

wVolcano w

| "Slow River" |      |                         |                       |                |  |  |  |
|--------------|------|-------------------------|-----------------------|----------------|--|--|--|
| Model        | Code | Length of the course, m | Occupied<br>space, m² | Ground size, m |  |  |  |
| Plan 1       | 371  | 21,6                    | 59,3                  | 7,7 x 7,7      |  |  |  |
| Plan 2       | 372  | 55,2                    | 200,8                 | 9,7 x 20,7     |  |  |  |
| Plan 3       | 373  | 59,2                    | 242,9                 | 13,8 x 17,6    |  |  |  |
| Plan 4       | 374  | 55,2                    | 340                   | 20,0 x 17,0    |  |  |  |
| Plan 5       | 375  | 37,6                    | 120,9                 | 15,7 × 7,7     |  |  |  |
|              |      |                         |                       |                |  |  |  |

An amusement Slow River is for the littlest visitors of a park. It's a unit of plastic frames that are assembled in a way of water course where water transports any number of boats. You can make the water move with a help of an electric pump. Pool walls are decorated with posters.