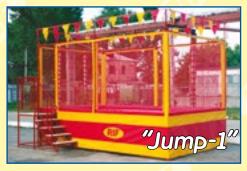

One operator is needed to maintain an 8-place trampoline.

Any of a Jump trampoline could be manufactured with a roof.

Jump-mini makes you feel secure as if you were on a big sport trampoline.

| "Jump"      |      |           |           |           |  |  |  |
|-------------|------|-----------|-----------|-----------|--|--|--|
| Model       | Code | Length, m | Width, m  | Height, m |  |  |  |
| "Jump-1"    | 341  | 4,85      | 2,95+0,75 | 3,5       |  |  |  |
| "Jump-2"    | 342  | 4,85+0,75 | 5,75      | 3,5       |  |  |  |
| "Jump-3"    | 343  | 4,85+0,75 | 8,55      | 3,5       |  |  |  |
| "Jump-4.1"  | 344  | 4,85+0,75 | 11,3      | 3,5       |  |  |  |
| "Jump-4.2"  | 345  | 10,3      | 5,6+0,75  | 3,5       |  |  |  |
| "Jump-6"    | 346  | 10,3      | 8,4+0,75  | 3,5       |  |  |  |
| "Jump-8"    | 347  | 10,3      | 11,2+0,75 | 3,5       |  |  |  |
| "Jump-mini" | 350  | 3,9       | 3,9       | 2,9       |  |  |  |

# "Jump" park attractions

This amusement is profitable both at a sea shore and in a city park. Main advantages are a wide model range and no exploitation expenses just staff's salaries.