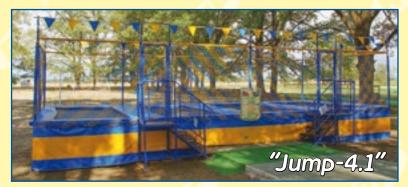

One operator is needed to maintain an 8-place trampoline.

Any of a Jump trampoline could be manufactured with a roof.

Jump-mini makes you feel secure as if you were on a big sport trampoline.

| "Jump"      |      |           |           |           |  |  |  |
|-------------|------|-----------|-----------|-----------|--|--|--|
| Model       | Code | Length, m | Width, m  | Height, m |  |  |  |
| "Jump-1"    | 341  | 4,85      | 2,95+0,75 | 3,5       |  |  |  |
| "Jump-2"    | 342  | 4,85+0,75 | 5,75      | 3,5       |  |  |  |
| "Jump-3"    | 343  | 4,85+0,75 | 8,55      | 3,5       |  |  |  |
| "Jump-4.1"  | 344  | 4,85+0,75 | 11,3      | 3,5       |  |  |  |
| "Jump-4.2"  | 345  | 10,3      | 5,6+0,75  | 3,5       |  |  |  |
| "Jump-6"    | 346  | 10,3      | 8,4+0,75  | 3,5       |  |  |  |
| "Jump-8"    | 347  | 10,3      | 11,2+0,75 | 3,5       |  |  |  |
| "Jump-mini" | 350  | 3,9       | 3,9       | 2,9       |  |  |  |

# "Jump" park attractions

This amusement is profitable both at a sea shore and in a city park. Main advantages are a wide model range and no exploitation expenses just staff's salaries.