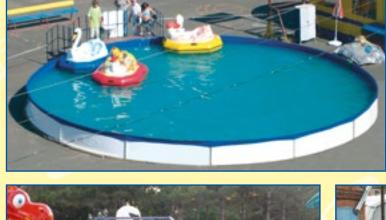

An assembled pool is a set of all necessary elements to organize a rent at any crowded place.

Everything is in the set! Very easy and fast to install! It doesn't need a lot space for storage and transportation.

An assembled metal pool could be rectangular, polygonal or oval. Its sizes and forms depend on your ground dimension.

Attention!
A polygonal pool is the most cost-effective because it has the lowest cost for a square meter.