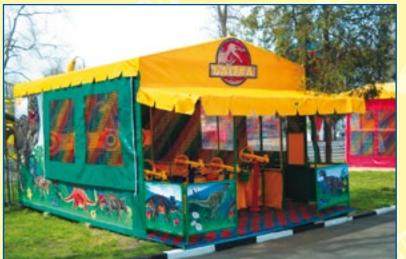

Dinosaur island 2 and Dinosaur island are two bouncy castles. They have practically the same elements such as a big inflatable slide, volcano, an enormous moving dinosaur head and several small figures of other dinosaurs. They have vivid and interesting designs. The only difference is the size and form.

Dinosaur island  $2^n$ 

Mysteries and enigmas of prehistoric times are interesting both for children and adults. A new bouncy castle complex Dinopark offers a fascinating journey to prehistoric jungles. Young palaeontologists will have to pass through a plateau with enormous one meter eggs, sail the river from

a three meter slide and face with a monstrous

Triceratops and explore its jaw.

| Bouncy castle complexes |      |          |          |           |                            |  |
|-------------------------|------|----------|----------|-----------|----------------------------|--|
| Model                   | Code | Length,m | Width, m | Height, m | Height of a<br>platform, m |  |
| "Dinosaur island"       | 130  | 20,0     | 6,6      | 6,0       | 3,6                        |  |
| "Dinosaur island 2"     | 132  | 14,0     | 13,0     | 6,2       | 4,0                        |  |
| "Dinopark"              | 160  | 10,6+1,0 | 9,0      | 6,5       | 3,0                        |  |