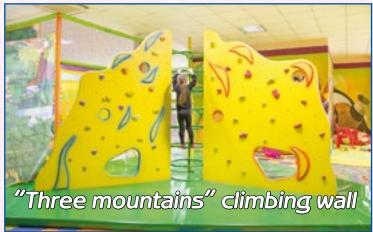

A multitude of huge climbing walls for young alpinists to practice looks like a real mountain chain. You can climb or move different directions with the help of a great number of real alpinist grips. As usual a soft green field around meets young alpinists.

Three mountains are connected to each other with a special column. There are six climbing walls for young alpinists and an opportunity to climb the column and get inside of it. There is a soft green field around.