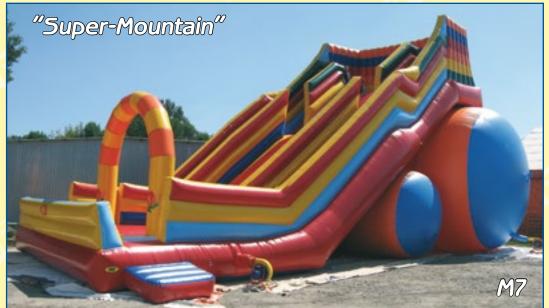

Super-Mountain M7 is the biggest inflatable trampoline – slide manufactured by RIF®. The height of the top launch platform is about 7 meters. If you think it's not enough try it yourself. If you want to attract no so crazy adventure-seekers an inflatable trampoline-slide Super-Mountain M6 is for you.

| A big garage for a small car |    |
|------------------------------|----|
|                              |    |
|                              |    |
|                              | M7 |

| Inflatable slide    |      |          |          |           |                            |  |  |  |
|---------------------|------|----------|----------|-----------|----------------------------|--|--|--|
| Model               | Code | Length,m | Width, m | Height, m | Height of a<br>platform, m |  |  |  |
| Super-Mountain "M7" | 135  | 19,0     | 10,0     | 10,0      | 7,0 !!!                    |  |  |  |
| Super-Mountain "M6" | 136  | 16,0     | 8,0      | 9,0       | 6,0                        |  |  |  |
| "Ice Age" M6        | 149  | 17,5     | 9,0      | 9,9       | 6,0                        |  |  |  |

ATTENTION! These bouncy castles are delivered with two ventilators. Bounce castle is not a leak-proof product.

An interesting design, a huge ride size and a 6-meter height of the top launch platform is a good combination of all necessary components in one trampoline.