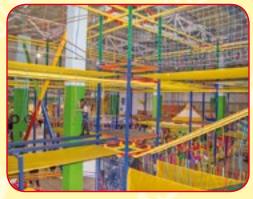

This is the most secure model of a rope park. This ride is for people who prefer an active leisure time. It's an important part of any amusement park in Europe and America. It's getting popular all over the world because firstly it's a type of active leisure time and secondly it gives a lot of strong emotions.

Extreme World is a fascinating amusement both for adults and kids at the same time. No matter a model or a size its main priority is a secure constant arrest fall system. An operator fastens and unfastens it just on the ground.

This is a ride the obstacles of which are fixed in a closed chain that is located at about 3 meters. All the obstacles are of different levels of difficulty that's why this attraction is available for people with different levels of preparation and physical abilities. And the things that were confusing at the beginning at the end of the route they are advantageous and bring a lot of new emotions. This is all about a rope park Extreme World.