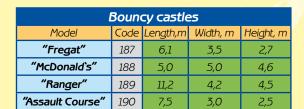

Attention! It's prohibited the usage of bouncy castles without the system of a rigid fastening. There are enough knots around the trampoline to fasten it to the ground.

"Fregat"

children of all ages.

"McDonald's"

"Ranger"

Ranger and Obstacle Course are inflatable assault courses for kids. You can rent it or use it to organize competitions to measure persistency and agility.

These types of trampolines are fixed to the ground. They can be of any form and size. Because of the construction characteristics to jump at this bouncy castle doesn't provoke the same feelings. It's not just a bouncy castle.