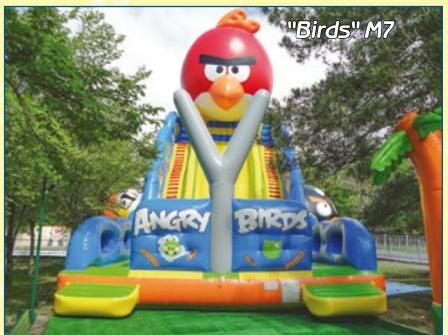

Serious birds from Angry Birds are the most know characters today. Both adults and children like them. Such a bouncy castle complex will draw a lot of attention.

Sea is the most unusual inflatable set. Apart from the traditional and favourite elements such as an inflatable slide and a moving mechanical head here we have a special inflatable mat that guarantees a secure landing from a 4 meter height.

# Inflatable slide

| Inflatable slide |      |          |          |           |                            |  |  |
|------------------|------|----------|----------|-----------|----------------------------|--|--|
| Model            | Code | Length,m | Width, m | Height, m | Height of a<br>platform, m |  |  |
| "Birds" M7       | 159  | 17,3     | 13,5     | 14,6      | 7,1                        |  |  |

The series of trampoline-slides Birds is based on a popular computer game. And when you descend from there it's like a fly from a catapult that can be fast or slow but the landing is always secure.

Attention! These bouncy castles are delivered with one ventilator.