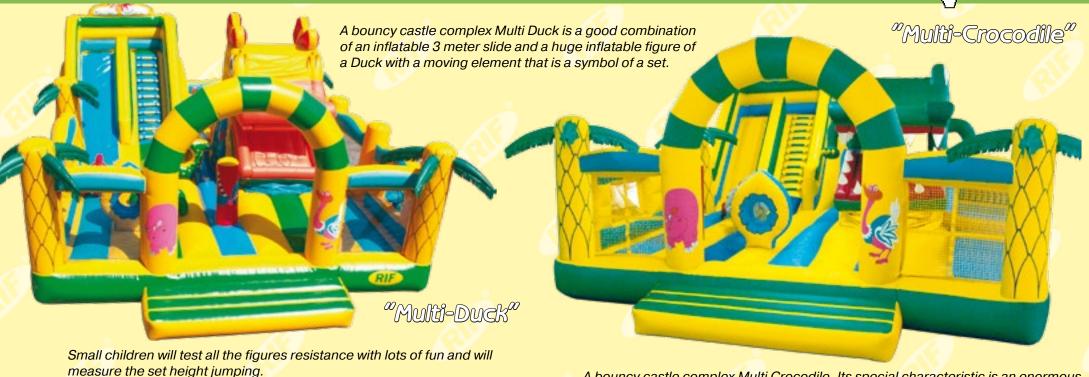

ATTENTION! These bouncy castles are delivered with two ventilators. Bounce castle is not a leak-proof product.

At your choice it can be a Duck, a Crocodile or a Monster. If you have your own idea we're happy to collaborate.

Attention! These bouncy castles are delivered with two ventilators. Bounce castle is not a leak-proof product.

For more information, In please, visit our site

A bouncy castle complex Multi Crocodile. Its special characteristic is an enormous inflatable Crocodile figure with a moving jaw. Where else can you get into a crocodile's jaw and get out of it safe and sound and very happy? An important element of the bouncy castle complex is an inflatable slide that in this particular case has an open racing slide and a 3 meter top launch platform.

| Bouncy castle complexes |      |          |          |           |  |  |  |
|-------------------------|------|----------|----------|-----------|--|--|--|
| Model                   | Code | Length,m | Width, m | Height, m |  |  |  |
| "Multi-Duck"            | 104  | 11,0     | 8,0      | 5,6       |  |  |  |
| "Multi-Monster"         | 105  | 11,0     | 8,0      | 5,6       |  |  |  |
| "Multi-Crocodile"       | 106  | 11,0     | 8,0      | 5,6       |  |  |  |