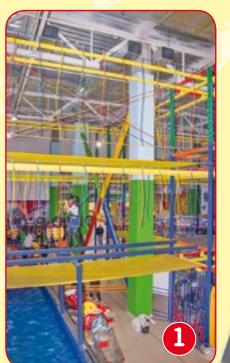

This is the most secure model of a rope park. This ride is for people who prefer an active leisure time. It's an important part of any amusement park in Europe and America. It's getting popular all over the world because firstly it's a type of active leisure time and secondly it gives a lot of strong emotions.

V1 is the first series. The construction consists of standard columns and joints between them. Different obstacles are fastened to joints and platforms. More columns are, more ride surface is and more obstacles are. According to client's preferences it's possible to manufacture a ride with one or two stairs.

|                 | "Extreme World" |           |          |           |        |  |  |  |  |  |
|-----------------|-----------------|-----------|----------|-----------|--------|--|--|--|--|--|
| Model Code      |                 | Length, m | Width, m | Height, m | Stairs |  |  |  |  |  |
| EW-4 305        |                 | 10,5      | 6,4      | 5,5       | 1      |  |  |  |  |  |
| EW-5            | 306             | 13,4      | 6,4      | 5,5       | 1      |  |  |  |  |  |
| EW-6            | 307             | 16,3      | 7,0      | 5,5       | 2      |  |  |  |  |  |
| EW-7            | 308             | 12,9      | 12,4     | 5,5       | 2      |  |  |  |  |  |
| <b>EW-8</b> 309 |                 | 15,8      | 12,4     | 5,5       | 2      |  |  |  |  |  |
| EW-10           | 310             | 18,9      | 12,4     | 5,5       | 2      |  |  |  |  |  |