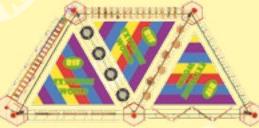

V2 is the second version of this ride. Its construction consists of big columns and joints between them.

If the building is rather high it's possible to make a ride with two levels for adults. It's really breathtaking going on a 6 meter high thin rope or swinging on a hanging bridge.

This series doesn't have standard models everything depends on a ground size and client's preferences. It's possible to install different models with a various number of columns and obstacles that obviously will be reflected at the complex price.

The main difference from the first series is that there are two obstacles between each column that lengthens the ride without major alterations to the ground.

According to client's preferences it's possible to create a certain route from which no one can leave or create two different types of routes an easy and a difficult ones. Or we may leave the visitors on their own and they can choose either way. Everything is possible. You can stop at columns, turn either direction, switch to another obstacle or return back. The main condition is that nobody should go the opposing direction the same way.