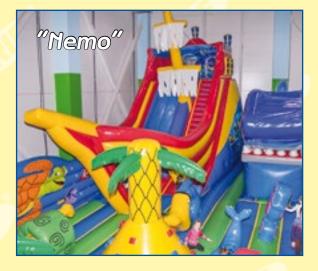

Attention! These bouncy castles are delivered with two ventilators. Bounce castle is not a leak-proof product.

Nemo fish is a symbol of this

bounce castle. A predatory shark has bitten through a huge inflatable ship in

pursuit of Nemo.

"Memo"