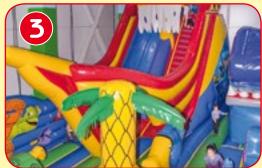

## Bouncy castle complexes

An inflatable set Jungles. These are real inflatable jungles where one can jump, climb, run, tumble, pass through a labyrinth, descend from the hippo's back or even try to ride a zebra. And with such a size of an inflatable set even an adult will find himself a little Mowgli.

Model Shrek-M5 exceeds the size of its group mate and has a slide with height of a top launch platform of 5 meters.

"Jungle"

| Bouncy castle complexes |        |          |          |           |                            |  |  |  |  |
|-------------------------|--------|----------|----------|-----------|----------------------------|--|--|--|--|
| Model                   | Code   | Length,m | Width, m | Height, m | Height of a<br>platform, m |  |  |  |  |
| "Shrek"                 | s" 114 |          | 8,8      | 6,5       | 3,0                        |  |  |  |  |
| "Shrek M5"              | 119    | 11,6     | 10,9     | 8,5       | 5,0!                       |  |  |  |  |
| "Jungle"                | 111    | 13,5     | 11,0     | 3,2       |                            |  |  |  |  |
| "Junglemania"           | 922    | 8,0      | 8,0      | 3,7       | 2,5                        |  |  |  |  |

This is an enormous inflatable fortress with favourite characters inside. Here you can jump with Three Little Pigs, try Gingerbread man's durability, ride Donkey, measure strength with Shrek and get into the Dragon's jaw. This inflatable set as the others has an enormous inflatable head with a moving element, a three meter inflatable slide and some decorations made by applique work.