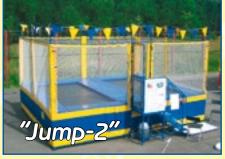

One operator is needed to maintain an 8-place trampoline.

Any of a Jump trampoline could be manufactured with a roof.

Jump-mini makes you feel secure as if you were on a big sport trampoline.

| "Jump"      |      |           |           |           |  |  |  |
|-------------|------|-----------|-----------|-----------|--|--|--|
| Model       | Code | Length, m | Width, m  | Height, m |  |  |  |
| "Jump-1"    | 341  | 4,85      | 2,95+0,75 | 3,5       |  |  |  |
| "Jump-2"    | 342  | 4,85+0,75 | 5,75      | 3,5       |  |  |  |
| "Jump-3"    | 343  | 4,85+0,75 | 8,55      | 3,5       |  |  |  |
| "Jump-4.1"  | 344  | 4,85+0,75 | 11,3      | 3,5       |  |  |  |
| "Jump-4.2"  | 345  | 10,3      | 5,6+0,75  | 3,5       |  |  |  |
| "Jump-6"    | 346  | 10,3      | 8,4+0,75  | 3,5       |  |  |  |
| "Jump-8"    | 347  | 10,3      | 11,2+0,75 | 3,5       |  |  |  |
| "Jump-mini" | 350  | 3,9       | 3,9       | 2,9       |  |  |  |

# "Jump" park attractions

This amusement is profitable both at a sea shore and in a city park. Main advantages are a wide model range and no exploitation expenses just staff's salaries.