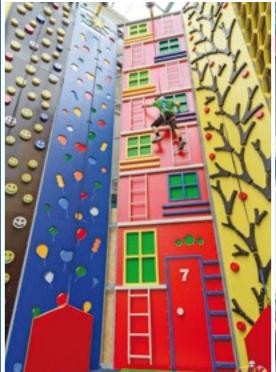

Climbing sets are also very popular amusement rides all over the world. Such a set may consist of dozens of walls to climb, a huge slide, enormous columns, an inflatable mat to jump and a huge column for adventure-seekers. All these extreme rides are completely secure because each element is equipped with an automatic fall arrest system. All the obstacles are of different levels of difficulty but on the whole the set is interesting for visitors of all ages, parents with kids will have a lovely and interesting time here.

# Climbing wall units

Imagine yourself hanging at a 10 meter height. Is it high?

And imagine that you stand on a small platform at a 6 meter height. Is it difficult? Or that you hang just with your arms practically at a shear wall without any fall arrest system? Impossible? Try it, with us everything is possible.

This is fascinating, funny and absolutely safe.

of equipment.

This type of amusement is getting popular all over the world. We also offer our clients this type

This ride is a universal one you can install it at any ground. Its size and form are not the obstacles for making a good complex. There is no need for a space with high ceilings but if there is an opportunity it's possible to make an amusement with two levels or just use some high elements.