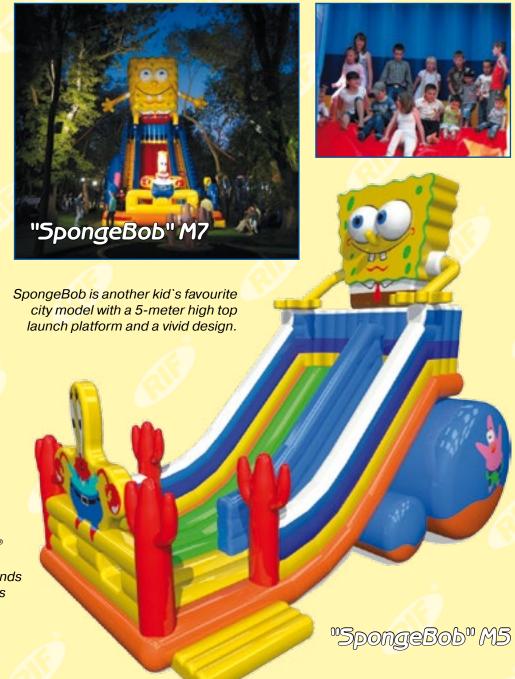

SpongeBob is based on a popular cartoon and is made according to the best production traditions.

ATTENTION! These complexes are delivered with two ventilators. Bouncy castel is not a leak-proof product.

ATTENTION! These bouncy castles are delivered with one ventilator.

Bounce castle is not a leak-proof product.

| Inflatable slide |                                                          |      |     |      |     |  |  |
|------------------|----------------------------------------------------------|------|-----|------|-----|--|--|
| Model            | Code Length,m Width, m Height, m Height of a platform, m |      |     |      |     |  |  |
| "SpongeBob" M7   | 157                                                      | 16,8 | 9,0 | 15,0 | 7,0 |  |  |
| "SpongeBob" M5   | 143                                                      | 12,5 | 5,6 | 10,7 | 4,9 |  |  |

We have a new member in a RIF® slide family. A huge popular and magic tale character and his friends guarantee a high demand for this ride.

Attention! These bouncy castles are delivered with one ventilator. Bounce castle is not a leak-proof product.