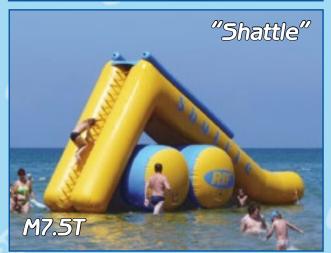

Series Shattl is the first series of our inflatable boats that is highly demanded nowadays too. Your beach doesn't have an electricity supply, you are not ready for fixed constructions or you're always moving searching for a profitable place. Thus oversized mobile inflatable slides of the Shattle series are what you need. They are highly demanded because of low cost and transportability. Just drop an anchor close to a shore and you have a renting point.

| "Shattle" series |      |           |          |           |  |
|------------------|------|-----------|----------|-----------|--|
| Model            | code | Length, m | Width, m | Height, m |  |
| M10              | 601  | 10,0      | 4,0      | 3,8       |  |
| M10D             | 602  | 10,0      | 4,0      | 3,8       |  |
| M7.5             | 603  | 7,5       | 4,0      | 4,0       |  |
| M7.5T            | 604  | 7,5       | 4,0      | 4,0       |  |
| M7.5TS           | 605  | 7,5+3,5   | 4,0      | 4,0       |  |
| M5               | 606  | 5,2       | 3,0      | 2,7       |  |
| M5T              | 607  | 5,2       | 3,0      | 2,7       |  |
| M5D              | 608  | 5,2       | 4,0      | 2,7       |  |
| M5TS             | 609  | 5,2+3,5   | 3,0      | 2,7       |  |
| M3               | 610  | 3,6       | 2,0      | 1,8       |  |
| M3T5             | 611  | 3,6+3,0   | 2,0      | 1,8       |  |
| M12 - trio       | 112  | 12,2      | 7,2      | 6,7       |  |

A wet slide Shattle has a new racing slide and a new design. Now it's funnier to go down this slide with a big company.

M12 - trio

Attention: length means the length of a racing slide while height means the height of a top launch platform.