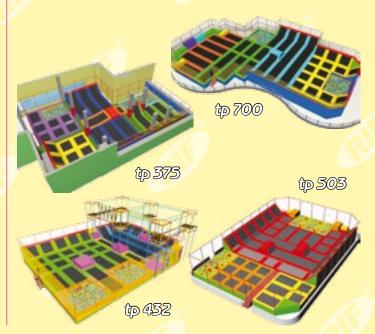

#### Trampolines 50 - 150 m²

These are the smallest trampolines. It's impossible to do different elements and pools in this trampoline group. However we can collocate here a pool with soft balls and from 2 to 12 trampolines. The main priority is the visitors' safety.

#### Trampolines 150 - 300 m<sup>2</sup>

This group is of middle size trampolines. Here we can divide zones, collocate two pools with soft balls if necessary and a good amount of trampolines from 20 to 22. Unfortunately there is always a desire to increment the amount of trampolines due to the width of a trampoline but it's not secure and not always comfortable for visitors.

#### Trampolines over 300 m²

This is the most interesting size for the visitors of your ride. On designing this inflatable set you can switch on your imagination or just trust our professional team of specialists. We guarantee a maximum number of elements taking into consideration your preferences subject to security norms.

A trampoline set consists of different size trampolines and a huge pool with soft balls. We can install climbing walls, basketball hoops, special places for binding supplementary elements, trampolines and starting platforms as additional elements.

The set may consist of 2 or 3 trampolines and a pool with balls or it may have 50 trampolines and several pools with balls. It's possible to divide a set practically or relatively into different zones for different ages. Everything depends on you, the size of your ground and the budget.