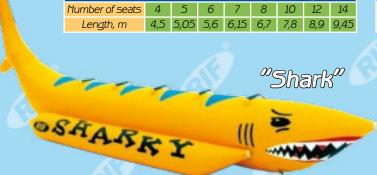

# "Mechanical" bouncy castles

A mechanical bouncy castle

00 Dino

NEW PRODUCT

Dino with its new and vivid design will attract a lot of visitors.

|  |          |      |          | uncy cast |           |
|--|----------|------|----------|-----------|-----------|
|  | Model    | Code | Length,m | Width, m  | Height, m |
|  | "Shark"  | 128  | 11,0     | 5,5       | 5,5       |
|  | "Birds"  | 129  | 11,5     | 8,0       | 7,9       |
|  | "Dragon" | 120  | 12,0     | 6,0       | 5,5       |
|  | "Dino"   | 127  | 12,0     | 6,0       | 5,5       |