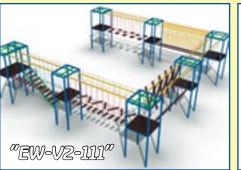

V1 is the first series. The construction consists of standard columns and joints between them. Different obstacles are fastened to joints and platforms. More columns are, more ride surface is and more obstacles are. According to client's preferences it's possible to manufacture a ride with one or two stairs.

|                 | "Extreme World" |           |          |           |        |  |  |  |  |  |
|-----------------|-----------------|-----------|----------|-----------|--------|--|--|--|--|--|
| Model Code      |                 | Length, m | Width, m | Height, m | Stairs |  |  |  |  |  |
| EW-4 305        |                 | 10,5      | 6,4      | 5,5       | 1      |  |  |  |  |  |
| EW-5            | 306             | 13,4      | 6,4      | 5,5       | 1      |  |  |  |  |  |
| EW-6            | 307             | 16,3      | 7,0      | 5,5       | 2      |  |  |  |  |  |
| EW-7            | 308             | 12,9      | 12,4     | 5,5       | 2      |  |  |  |  |  |
| <b>EW-8</b> 309 |                 | 15,8      | 12,4     | 5,5       | 2      |  |  |  |  |  |
| EW-10           | 310             | 18,9      | 12,4     | 5,5       | 2      |  |  |  |  |  |