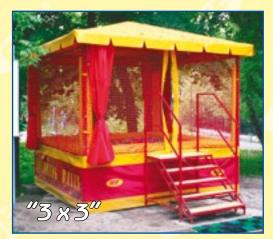

| "Dry" pool |      |           |          |           |  |
|------------|------|-----------|----------|-----------|--|
| Model      | Code | Length, m | Width, m | Height, m |  |
| "4x4"      | 381  | 4,0       | 4,0      | 3,5       |  |
| "3x3"      | 382  | 3,0       | 3,0      | 3,2       |  |