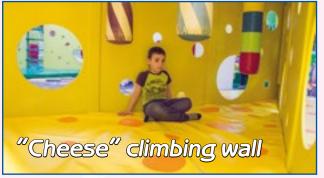

An extraordinary piece of cheese attracts a lot of children of different ages. One can get inside or climb. Both inside and around there are soft mats so that little cheese lovers feel comfortable.

Try to test your precision and luck. You can't predict the trajectory of a bird's flight. Seems close to a game.