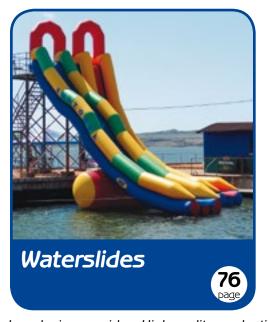

MIOD

Inflatable slides are traditional elements of our seashores and beaches. Main characteristics of RIF® inflatable boats are low initial cost, practically no exploitation and storages expenses, and a long-term service.

Series Shattl is the first series of our inflatable boats that is highly demanded nowadays too. Your beach doesn't have an electricity supply, you are not ready for fixed constructions or you're always moving searching for a profitable place. Thus oversized mobile inflatable slides of the Shattle series are what you need. They are highly demanded because of low cost and transportability. Just drop an anchor close to a shore and you have a renting point.