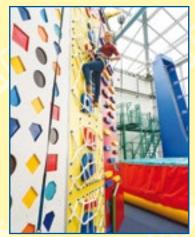

Climbing sets are also very popular amusement rides all over the world. Such a set may consist of dozens of walls to climb, a huge slide, enormous columns, an inflatable mat to jump and a huge column for adventure-seekers. All these extreme rides are completely secure because each element is equipped with an automatic fall arrest system. All the obstacles are of different levels of difficulty but on the whole the set is interesting for visitors of all ages, parents with kids will have a lovely and interesting time here.

It's obligatory before climbing to do warm-up exercises and to have the instructions read.

# Climbing wall units

Imagine yourself hanging at a 10 meter height. Is it high?

And imagine that you stand on a small platform at a 6 meter height. Is it difficult? Or that you hang just with your arms practically at a shear wall without any fall arrest system? Impossible? Try it, with us everything is possible.

This is fascinating, funny and absolutely safe.

of equipment.

This type of amusement is getting popular all over the world. We also offer our clients this type

This ride is a universal one you can install it at any ground. Its size and form are not the obstacles for making a good complex. There is no need for a space with high ceilings but if there is an opportunity it's possible to make an amusement with two levels or just use some high elements.