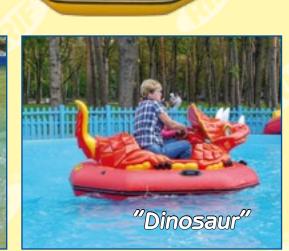

Dinosaur island 2 and Dinosaur island are two bouncy castles. They have practically the same elements such as a big inflatable slide, volcano, an enormous moving dinosaur head and several small figures of other dinosaurs. They have vivid and interesting designs. The only difference is the size and form.

Dinosaur island  $2^n$ 

Mysteries and enigmas of prehistoric times are interesting both for children and adults. A new bouncy castle complex Dinopark offers a fascinating journey to prehistoric jungles. Young palaeontologists will have to pass through a plateau with enormous one meter eggs, sail the river from

a three meter slide and face with a monstrous

Triceratops and explore its jaw.

| Bouncy castle complexes |      |          |          |           |                            |  |
|-------------------------|------|----------|----------|-----------|----------------------------|--|
| Model                   | Code | Length,m | Width, m | Height, m | Height of a<br>platform, m |  |
| "Dinosaur island"       | 130  | 20,0     | 6,6      | 6,0       | 3,6                        |  |
| "Dinosaur island 2"     | 132  | 14,0     | 13,0     | 6,2       | 4,0                        |  |
| "Dinopark"              | 160  | 10,6+1,0 | 9,0      | 6,5       | 3,0                        |  |