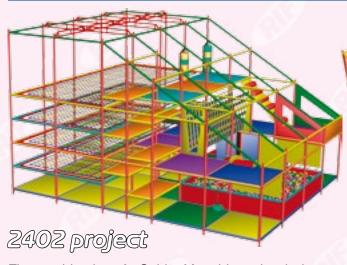

The combination of a Spider Man ride and a playing room is a characteristic of project 2402. Spider Man is its themed decoration.

Three not high levels (2.8 high) are the main feature of a 2006 project.