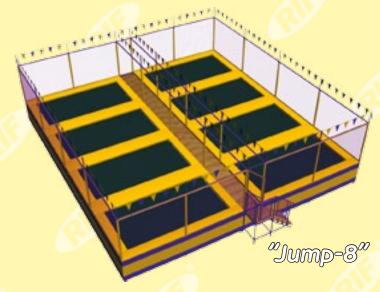

One operator is needed to maintain an 8-place trampoline.

Any of a Jump trampoline could be manufactured with a roof.

Jump-mini makes you feel secure as if you were on a big sport trampoline.

| "Jump"      |      |           |           |           |  |  |  |
|-------------|------|-----------|-----------|-----------|--|--|--|
| Model       | Code | Length, m | Width, m  | Height, m |  |  |  |
| "Jump-1"    | 341  | 4,85      | 2,95+0,75 | 3,5       |  |  |  |
| "Jump-2"    | 342  | 4,85+0,75 | 5,75      | 3,5       |  |  |  |
| "Jump-3"    | 343  | 4,85+0,75 | 8,55      | 3,5       |  |  |  |
| "Jump-4.1"  | 344  | 4,85+0,75 | 11,3      | 3,5       |  |  |  |
| "Jump-4.2"  | 345  | 10,3      | 5,6+0,75  | 3,5       |  |  |  |
| "Jump-6"    | 346  | 10,3      | 8,4+0,75  | 3,5       |  |  |  |
| "Jump-8"    | 347  | 10,3      | 11,2+0,75 | 3,5       |  |  |  |
| "Jump-mini" | 350  | 3,9       | 3,9       | 2,9       |  |  |  |

# "Jump" park attractions

This amusement is profitable both at a sea shore and in a city park. Main advantages are a wide model range and no exploitation expenses just staff's salaries.