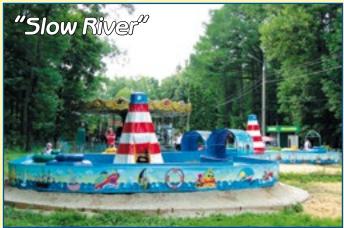

wVolcano w

| "Slow River" |      |                         |                       |                |  |  |  |
|--------------|------|-------------------------|-----------------------|----------------|--|--|--|
| Model        | Code | Length of the course, m | Occupied<br>space, m² | Ground size, m |  |  |  |
| Plan 1       | 371  | 21,6                    | 59,3                  | 7,7 x 7,7      |  |  |  |
| Plan 2       | 372  | 55,2                    | 200,8                 | 9,7 x 20,7     |  |  |  |
| Plan 3       | 373  | 59,2                    | 242,9                 | 13,8 x 17,6    |  |  |  |
| Plan 4       | 374  | 55,2                    | 340                   | 20,0 x 17,0    |  |  |  |
| Plan 5       | 375  | 37,6                    | 120,9                 | 15,7 × 7,7     |  |  |  |
|              |      |                         |                       |                |  |  |  |

An amusement Slow River is for the littlest visitors of a park. It's a unit of plastic frames that are assembled in a way of water course where water transports any number of boats. You can make the water move with a help of an electric pump. Pool walls are decorated with posters.

A Lighthouse decoration is an additional supply unit. It makes a ride noticeable at night because it gleams and blinks.

An amusement Volcano is a good combination of a soft bouncy castle, difficult climbing wall and a fiber-glass slide. All these elements are a formula for success.