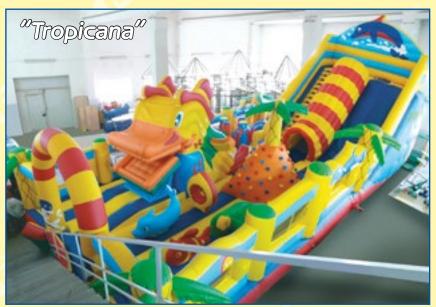

A bouncy castle complex Tropicana.
An inflatable slide that in this case has racing slides an open and a closed one with a 3.5 meter high top launch platform is an important element of this set. The multitude of different inflatable obstacles will attract a lot of visitors.