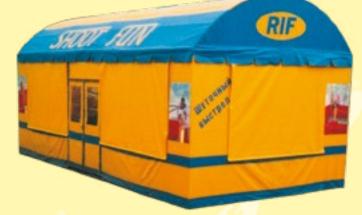

Everyone who decided to try this ride will feel as if he were an alpinist or simply a very handy person.

Shoot Fun is a unique family ride where adults as well as kids may have a great time. The basis for the ride is an air cannon that shoots with small soft balls that are absolutely safe for a rival.

One person is needed to maintain a Shoot Fun that significantly reduces exploitation expenses.

A unique complex Shoot Fun consists of a playing pavilion with an illumination system, two powerful air compressors, several air cannons, a set of small soft colourful balls and a smart managing

A Shoot Fun set work around-the-clock.

Design "Castle"

A fight set Borodino is another model of the popular Funny Shot ride for indoor usage. It's possible to deliver it both with a control system or without.