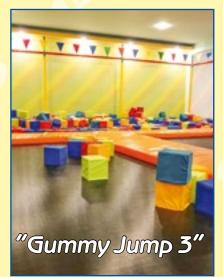

# "Gummy Jump" park attractions

"Gummy Jump" Model Width, m Height, m Code Length, m GJ - 2 (For outdoors) 351 9,85 5,64 4,15 352 GJ - 2 (For indoors) 9,85 5,64 3,15

A model range of a Jump sport trampoline has a new unique model. Gummy Jump is a trampoline and an amusement. The first zone Trampoline features two trampolines to practice high jumps or jumps to different directions. The second zone is Leisure area that has a pool with different colourful soft balls. Just the strongest, the handiest and the most courageous can get out of there. Those who don't believe we invite to test it!