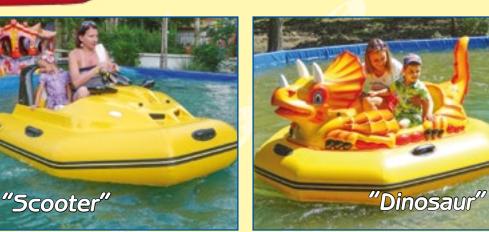

| Bumper boats         |                           |          |          |           |  |  |  |
|----------------------|---------------------------|----------|----------|-----------|--|--|--|
| Model                | Code                      | Length,m | Width, m | Height, m |  |  |  |
| "5cooter" 209        |                           | 2,7      | 1,6      | 0,9       |  |  |  |
| Range of colours for | <mark>a boat hul</mark> l |          |          |           |  |  |  |
| "Dinosaur" 210       |                           | 2,05     | 1,6      | 1,2       |  |  |  |
| Range of colours for | a boat hull               |          |          |           |  |  |  |

"Dinosaur"

An electric boat Scooter is a two-seat model for two adults. It's capacity is 180kg so it's not dangerous for two adults to use it.

It`s fast, vivid and interesting. It`ll be the centre of attention of any pool.

"Scooter"

"Scooter"

It's possible to organize a rent of electric boats practically at any crowded place. The base for this ride is a pool or an existed body of water.

Assembled bases of different forms and sizes and a leak-proof insert.