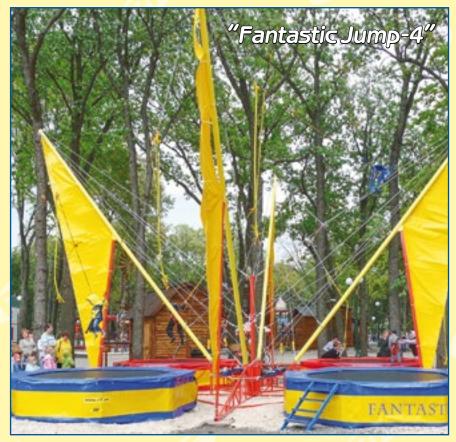

Important! There is a height limit from 0.7m to 1.6 m.
Important! It's necessary to fix it to the ground with rigging wires.

Fantastic Jump is the most extreme trampoline nowadays. Unforgettable feelings from jumps from an 8 meter height can really get the adrenaline flowing. At the same time even small kids can feel comfortable here.

There is a smart control system in an additional supply unit. This system programs the working time of the ride and control income.

| "Fantastic Jump" |      |           |          |           |  |  |
|------------------|------|-----------|----------|-----------|--|--|
| Model            | Code | Length, m | Width, m | Height, m |  |  |
| "FJ-1"           | 331  | 6,7       | 4,0      | 7,6       |  |  |
| "FJ-2"           | 332  | 11,8      | 6,0      | 7,3       |  |  |
| "FJ-3"           | 333  | 11,8      | 9,0      | 7,3       |  |  |
| "FJ-4"           | 334  | 11,8      | 11,8     | 7,3       |  |  |

Power supply voltage 220V.
Power consumption:
a one-place model till 1.5 kW/h
a four-place model till 6.0 kW/h

# "Fantastic Jump" park attractions

Our belt has a special fastener the same as the other worldwide manufactures have that allows you not to waste a lot of time on "Fantastic Jump-4" putting a belt on and excludes physical force.

"Fantastic Jump-3"

You can use Jump at any place whether it's a sea shore or a city park or an amusement park. There is no need to have an electricity supply. It can be from 1 to 16 places, everything depends on your ground. Just one person is allowed to jump on one trampoline. Security mats and a strong capron mesh guarantee a secure leisure time for everybody.