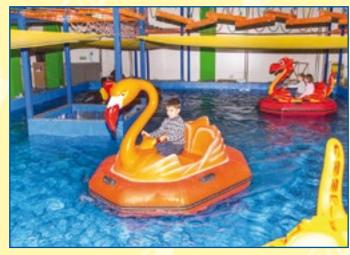

A set of decorations allows you to modify a boat Junior and with minimum efforts get several new models: Mini -Swan (code 220), Mini-Duck (code 221), Mini-Pelican (code 222), Mini-Flamingo (code 223) and Mini-Dragon (code 224).

1,7 1,7 1,4

An exclusive offer by RIF<sup>®</sup>! Swan, Duck, Pelican, Dragon, Crocodile, Dinosaur, Scooter and Flamingo are not just a perfect decoration of any leisure zone but a proved method of drawing attention.