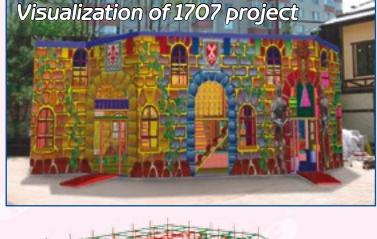

# Exclusive playing rooms

Project 1707 has a limited ground sizes and is divided into two parts one is for the youngest visitors another one for older kids. Due to visualization a client could have a full image of his project.