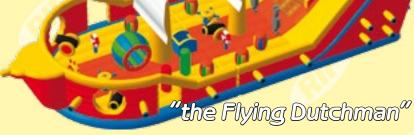

A bouncy castle complex Caribbean. Imagine that a pirate ship dropped an anchor close to an unknown island where it faced with an enormous fish Ruffe. Your young sailors fall aboard an unbelievable monster descending from inflatable slides of Jolly Roger. The construction characteristic is that after if there is a need you can use each element separately.

| Bouncy castle complexes |      |          |          |           |                         |  |  |  |
|-------------------------|------|----------|----------|-----------|-------------------------|--|--|--|
| Model                   | Code | Length,m | Width, m | Height, m | Height of a platform, m |  |  |  |
| "Jolly Roger"           | 110  | 12,0     | 8,0      | 6,0       | 2,7                     |  |  |  |
| "the Flying Dutchman"   | 118  | 24,0     | 9,2      | 8,6       | 4,0                     |  |  |  |
| "Caribbean"             | 113  | 14,0     | 14,0     | 6,0       | 2,7                     |  |  |  |