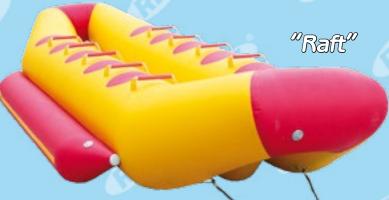

"Bazooka"

It is an interesting and secure ride with which you can literally walk on water surface. It's a pool (assembled or inflatable) and several inflatable Spheres, Tubes and Rollers. Last season experience showed a high demand for this ride.

One-layer Sphere is the simplest product for this water ride. It allows visitors to contact with water practically directly because lay flat width is 1 mm.

It's a water attraction Tube. It also provides a direct contact with water. As the form is different thus there is room even for two kids.

Roller is a water amusement attraction by RIF®.
This is an inflatable cylinder that is difficult to
overturn and fill with water. That means it's an
ideal solution for renting in a park. Besides this
form is easier to walk or run in and thus it's more
interesting. It has room for two kids.

The construction characteristic is the use of a high-quality leak-proof zipper TIZIP (Germany). While using it's obligatory to inflate and blow off Sphere and Tube attractions.

The best option to make a water attraction Aquadrom

| "Aquadrom" |      |             |           |                        |  |  |
|------------|------|-------------|-----------|------------------------|--|--|
| Model      | Code | Diameter, m | Length, m | The number of<br>seats |  |  |
| "Roller"   | 360  | 2,1         | 2,1       | 2                      |  |  |
| "Sphere"   | 362  | 2,0         | 2,0       | 1                      |  |  |
| "Tube"     | 363  | 1,9         | 2,1       | 2                      |  |  |

water attraction Aquadrom is to use Spheres, Tubes and Rollers in a pool. You don't depend on the weather changes and expand your working season. For this type of amusements we offer two different types of pools an inflatable and an assembled one.