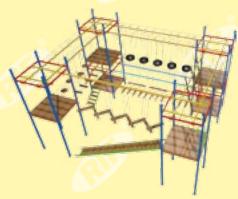

It's possible to manufacture any ride with a kid level not far from the ground where parents may accompany them. And children wear a complete fall arrest system!

EW-VI-4

EW-V1-5

EW-V1-6

EW-V1-7

This ride can be a centre of any amusement park or a particular entity at any leisure zone. This model of popular rope parks is used for installment at a place with no natural stall or that are out of service.

Our production line has two different models of these parks. EW-V1 is the model with a full structure and a hexagonal surface. There can be any number of stalls the only limit is the angle between them should be no less 60 degrees. This model can have a kid level at a height of about 0.8 meters, a basic level at a height of 3 meters and a high level of 6 meter high. A cell structure of a model has a limited space that can be used beneath the ride but the usage is not prohibited.

The main characteristic of this model is that between columns you have TWO obstacles that allow you to make a ride with a double number of obstacles without big alterations to the ground.

It's possible to make a kid level at a 0.8 meter height, a basic level at a 3 meter height and a high level about 6 meter high. Moreover here you can add one more level about 9 meters. Thus the total number of levels can be four.