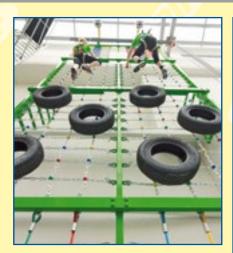

Climbing sets are also very popular amusement rides all over the world. Such a set may consist of dozens of walls to climb, a huge slide, enormous columns, an inflatable mat to jump and a huge column for adventure-seekers. All these extreme rides are completely secure because each element is equipped with an automatic fall arrest system. All the obstacles are of different levels of difficulty but on the whole the set is interesting for visitors of all ages, parents with kids will have a lovely and interesting time here.

It's obligatory before climbing to do warm-up exercises and to have the instructions read.