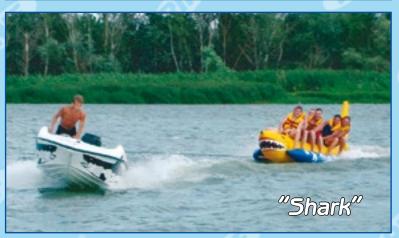

# "Mechanical" bouncy castles

A mechanical bouncy castle

00 Dino

NEW PRODUCT

Dino with its new and vivid design will attract a lot of visitors.

|  |          |      |          | uncy cast |           |
|--|----------|------|----------|-----------|-----------|
|  | Model    | Code | Length,m | Width, m  | Height, m |
|  | "Shark"  | 128  | 11,0     | 5,5       | 5,5       |
|  | "Birds"  | 129  | 11,5     | 8,0       | 7,9       |
|  | "Dragon" | 120  | 12,0     | 6,0       | 5,5       |
|  | "Dino"   | 127  | 12,0     | 6,0       | 5,5       |