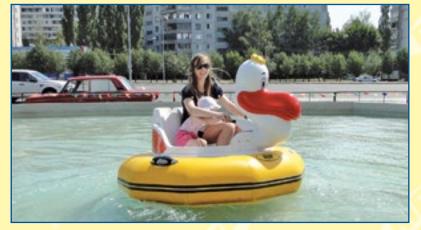

Bumper boats Length,m Width, m Height, m Model Code "Swan" 2,05 1,6 203 1,3 Range of colours for a boat hull "Duck" 204 2,05 Range of colours for a boat hull 2,05 "Pelican" 205 1,6 1,2 Range of colours for a boat hull