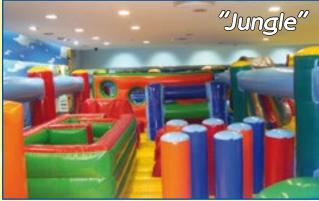

## Bouncy castle complexes

An inflatable set Jungles. These are real inflatable jungles where one can jump, climb, run, tumble, pass through a labyrinth, descend from the hippo's back or even try to ride a zebra. And with such a size of an inflatable set even an adult will find himself a little Mowgli.

Model Shrek-M5 exceeds the size of its group mate and has a slide with height of a top launch platform of 5 meters.

"Jungle"

| Bouncy castle complexes |        |          |          |           |                            |  |  |  |  |
|-------------------------|--------|----------|----------|-----------|----------------------------|--|--|--|--|
| Model                   | Code   | Length,m | Width, m | Height, m | Height of a<br>platform, m |  |  |  |  |
| "Shrek"                 | s" 114 |          | 8,8      | 6,5       | 3,0                        |  |  |  |  |
| "Shrek M5"              | 119    | 11,6     | 10,9     | 8,5       | 5,0!                       |  |  |  |  |
| "Jungle"                | 111    | 13,5     | 11,0     | 3,2       |                            |  |  |  |  |
| "Junglemania"           | 922    | 8,0      | 8,0      | 3,7       | 2,5                        |  |  |  |  |