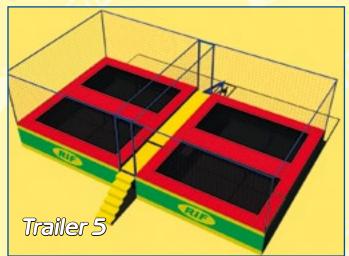

#### Trampolines 50 - 150 m²

These are the smallest trampolines. It's impossible to do different elements and pools in this trampoline group. However we can collocate here a pool with soft balls and from 2 to 12 trampolines. The main priority is the visitors' safety.

#### Trampolines 150 - 300 m<sup>2</sup>

This group is of middle size trampolines. Here we can divide zones, collocate two pools with soft balls if necessary and a good amount of trampolines from 20 to 22. Unfortunately there is always a desire to increment the amount of trampolines due to the width of a trampoline but it's not secure and not always comfortable for visitors.

#### Trampolines over 300 m²

This is the most interesting size for the visitors of your ride. On designing this inflatable set you can switch on your imagination or just trust our professional team of specialists. We guarantee a maximum number of elements taking into consideration your preferences subject to security norms.

A trampoline set consists of different size trampolines and a huge pool with soft balls. We can install climbing walls, basketball hoops, special places for binding supplementary elements, trampolines and starting platforms as additional elements.

The set may consist of 2 or 3 trampolines and a pool with balls or it may have 50 trampolines and several pools with balls. It's possible to divide a set practically or relatively into different zones for different ages. Everything depends on you, the size of your ground and the budget.