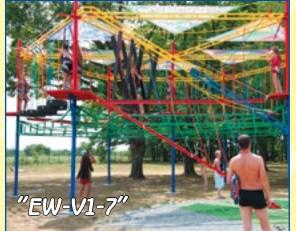

This is the most secure model of a rope park. This ride is for people who prefer an active leisure time. It's an important part of any amusement park in Europe and America. It's getting popular all over the world because firstly it's a type of active leisure time and secondly it gives a lot of strong emotions.

V1 is the first series. The construction consists of standard columns and joints between them. Different obstacles are fastened to joints and platforms. More columns are, more ride surface is and more obstacles are. According to client's preferences it's possible to manufacture a ride with one or two stairs.

|                 | "Extreme World" |           |          |           |        |  |  |  |  |  |
|-----------------|-----------------|-----------|----------|-----------|--------|--|--|--|--|--|
| Model Code      |                 | Length, m | Width, m | Height, m | Stairs |  |  |  |  |  |
| EW-4 305        |                 | 10,5      | 6,4      | 5,5       | 1      |  |  |  |  |  |
| EW-5            | 306             | 13,4      | 6,4      | 5,5       | 1      |  |  |  |  |  |
| EW-6            | 307             | 16,3      | 7,0      | 5,5       | 2      |  |  |  |  |  |
| EW-7            | 308             | 12,9      | 12,4     | 5,5       | 2      |  |  |  |  |  |
| <b>EW-8</b> 309 |                 | 15,8      | 12,4     | 5,5       | 2      |  |  |  |  |  |
| EW-10           | 310             | 18,9      | 12,4     | 5,5       | 2      |  |  |  |  |  |

It's possible to manufacture any ride with a kid level not far from the ground where parents may accompany them. And children wear a complete fall arrest system!

EW-VI-4

EW-V1-5

EW-V1-6

EW-V1-7

This ride can be a centre of any amusement park or a particular entity at any leisure zone. This model of popular rope parks is used for installment at a place with no natural stall or that are out of service.

Our production line has two different models of these parks. EW-V1 is the model with a full structure and a hexagonal surface. There can be any number of stalls the only limit is the angle between them should be no less 60 degrees. This model can have a kid level at a height of about 0.8 meters, a basic level at a height of 3 meters and a high level of 6 meter high. A cell structure of a model has a limited space that can be used beneath the ride but the usage is not prohibited.