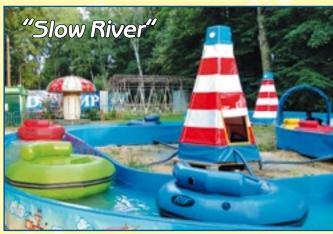

wVolcano w

| "Slow River" |      |                         |                       |                |  |  |  |
|--------------|------|-------------------------|-----------------------|----------------|--|--|--|
| Model        | Code | Length of the course, m | Occupied<br>space, m² | Ground size, m |  |  |  |
| Plan 1       | 371  | 21,6                    | 59,3                  | 7,7 x 7,7      |  |  |  |
| Plan 2       | 372  | 55,2                    | 200,8                 | 9,7 x 20,7     |  |  |  |
| Plan 3       | 373  | 59,2                    | 242,9                 | 13,8 x 17,6    |  |  |  |
| Plan 4       | 374  | 55,2                    | 340                   | 20,0 x 17,0    |  |  |  |
| Plan 5       | 375  | 37,6                    | 120,9                 | 15,7 × 7,7     |  |  |  |
|              |      |                         |                       |                |  |  |  |

An amusement Slow River is for the littlest visitors of a park. It's a unit of plastic frames that are assembled in a way of water course where water transports any number of boats. You can make the water move with a help of an electric pump. Pool walls are decorated with posters.

A Lighthouse decoration is an additional supply unit. It makes a ride noticeable at night because it gleams and blinks.

An amusement Volcano is a good combination of a soft bouncy castle, difficult climbing wall and a fiber-glass slide. All these elements are a formula for success.