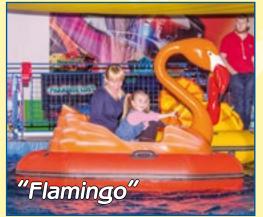

A set of decorations allows you to modify a boat Junior and with minimum efforts get several new models: Mini -Swan (code 220), Mini-Duck (code 221), Mini-Pelican (code 222), Mini-Flamingo (code 223) and Mini-Dragon (code 224).

And it's always possible to buy a set of decorations apart and modernize your Juniors. As a result of such an easy work your pool will look differently.

|                                  | Bumper boats |          |          |           |  |  |  |
|----------------------------------|--------------|----------|----------|-----------|--|--|--|
| Model                            | Code         | Length,m | Width, m | Height, m |  |  |  |
| Mini –Swan                       | 220          | 1,7      | 1,7      | 1,3       |  |  |  |
| Mini-Duck                        | 221          | 1,7      | 1,7      | 1,23      |  |  |  |
| Mini-Pelican                     | 222          | 1,7      | 1,7      | 1,25      |  |  |  |
| Mini-Flamingo                    | 223          | 1,7      | 1,7      | 1,4       |  |  |  |
| Mini-Dragon                      | 224          | 1,7      | 1,7      | 1,37      |  |  |  |
| Range of colours for a boat hull |              |          |          |           |  |  |  |
| Range of colours  boat hull      | for a        |          |          |           |  |  |  |

1,7 1,7 1,4

An exclusive offer by RIF<sup>®</sup>! Swan, Duck, Pelican, Dragon, Crocodile, Dinosaur, Scooter and Flamingo are not just a perfect decoration of any leisure zone but a proved method of drawing attention.

A new member of a bird family of electric boats by RIF®. A serious and gracious Flamingo is a 2013 year model. Pink and orange are the basic colours that weren't presented earlier in our production line. And of course we have white and black that will be interesting too.