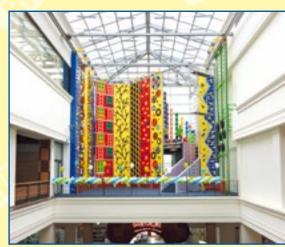

# Climbing wall units

Imagine yourself hanging at a 10 meter height. Is it high?

And imagine that you stand on a small platform at a 6 meter height. Is it difficult? Or that you hang just with your arms practically at a shear wall without any fall arrest system? Impossible? Try it, with us everything is possible.

This is fascinating, funny and absolutely safe.

of equipment.

This type of amusement is getting popular all over the world. We also offer our clients this type

This ride is a universal one you can install it at any ground. Its size and form are not the obstacles for making a good complex. There is no need for a space with high ceilings but if there is an opportunity it's possible to make an amusement with two levels or just use some high elements.