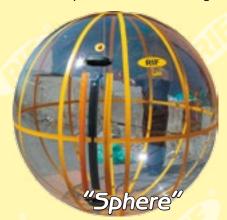

"Bazooka"

It is an interesting and secure ride with which you can literally walk on water surface. It's a pool (assembled or inflatable) and several inflatable Spheres, Tubes and Rollers. Last season experience showed a high demand for this ride.

One-layer Sphere is the simplest product for this water ride. It allows visitors to contact with water practically directly because lay flat width is 1 mm.

It's a water attraction Tube. It also provides a direct contact with water. As the form is different thus there is room even for two kids.

| "Aquadrom" |      |             |           |                        |  |  |
|------------|------|-------------|-----------|------------------------|--|--|
| Model      | Code | Diameter, m | Length, m | The number of<br>seats |  |  |
| "Roller"   | 360  | 2,1         | 2,1       | 2                      |  |  |
| "Sphere"   | 362  | 2,0         | 2,0       | 1                      |  |  |
| "Tube"     | 363  | 1,9         | 2,1       | 2                      |  |  |