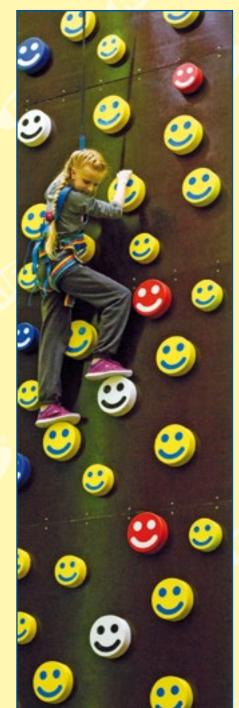

Climbing sets are also very popular amusement rides all over the world. Such a set may consist of dozens of walls to climb, a huge slide, enormous columns, an inflatable mat to jump and a huge column for adventure-seekers. All these extreme rides are completely secure because each element is equipped with an automatic fall arrest system. All the obstacles are of different levels of difficulty but on the whole the set is interesting for visitors of all ages, parents with kids will have a lovely and interesting time here.

It's obligatory before climbing to do warm-up exercises and to have the instructions read.

# Climbing wall units

Imagine yourself hanging at a 10 meter height. Is it high?

And imagine that you stand on a small platform at a 6 meter height. Is it difficult? Or that you hang just with your arms practically at a shear wall without any fall arrest system? Impossible? Try it, with us everything is possible.