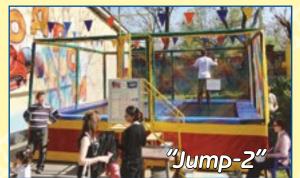

One operator is needed to maintain an 8-place trampoline.

Any of a Jump trampoline could be manufactured with a roof.

Jump-mini makes you feel secure as if you were on a big sport trampoline.

| "Jump"      |      |           |           |           |  |  |  |
|-------------|------|-----------|-----------|-----------|--|--|--|
| Model       | Code | Length, m | Width, m  | Height, m |  |  |  |
| "Jump-1"    | 341  | 4,85      | 2,95+0,75 | 3,5       |  |  |  |
| "Jump-2"    | 342  | 4,85+0,75 | 5,75      | 3,5       |  |  |  |
| "Jump-3"    | 343  | 4,85+0,75 | 8,55      | 3,5       |  |  |  |
| "Jump-4.1"  | 344  | 4,85+0,75 | 11,3      | 3,5       |  |  |  |
| "Jump-4.2"  | 345  | 10,3      | 5,6+0,75  | 3,5       |  |  |  |
| "Jump-6"    | 346  | 10,3      | 8,4+0,75  | 3,5       |  |  |  |
| "Jump-8"    | 347  | 10,3      | 11,2+0,75 | 3,5       |  |  |  |
| "Jump-mini" | 350  | 3,9       | 3,9       | 2,9       |  |  |  |

# "Jump" park attractions

This amusement is profitable both at a sea shore and in a city park. Main advantages are a wide model range and no exploitation expenses just staff's salaries.