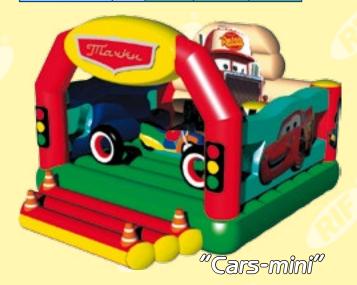

## Bouncy castles

| 2                 |      |          |          |           |  |  |  |  |
|-------------------|------|----------|----------|-----------|--|--|--|--|
| Bouncy castles    |      |          |          |           |  |  |  |  |
| Model             | Code | Length,m | Width, m | Height, m |  |  |  |  |
| "Aquarium"        | 183  | 7,3      | 6,3      | 2,6       |  |  |  |  |
| "Cars-mini"       | 167  | 6,0      | 5,0      | 3,5       |  |  |  |  |
| "Zoo 2"           | 186  | 6,7      | 6,4      | 4,2       |  |  |  |  |
| "Meadow"          | 197  | 6,0      | 5,0      | 3,5       |  |  |  |  |
| "Meadow 2"        | 199  | 7,0      | 5,0      | 3,3       |  |  |  |  |
| "Little Dinosaur" | 198  | 6,0      | 5,0      | 4,0       |  |  |  |  |