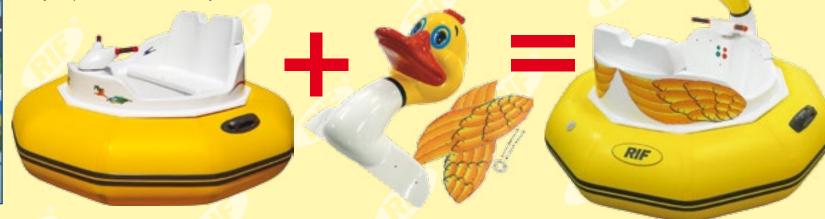

A set of decorations allows you to modify a boat Junior and with minimum efforts get several new models: Mini -Swan (code 220), Mini-Duck (code 221), Mini-Pelican (code 222), Mini-Flamingo (code 223) and Mini-Dragon (code 224).

And it's always possible to buy a set of decorations apart and modernize your Juniors. As a result of such an easy work your pool will look differently.

|                                  | Bumper boats |          |          |           |  |  |  |
|----------------------------------|--------------|----------|----------|-----------|--|--|--|
| Model                            | Code         | Length,m | Width, m | Height, m |  |  |  |
| Mini –Swan                       | 220          | 1,7      | 1,7      | 1,3       |  |  |  |
| Mini-Duck                        | 221          | 1,7      | 1,7      | 1,23      |  |  |  |
| Mini-Pelican                     | 222          | 1,7      | 1,7      | 1,25      |  |  |  |
| Mini-Flamingo                    | 223          | 1,7      | 1,7      | 1,4       |  |  |  |
| Mini-Dragon                      | 224          | 1,7      | 1,7      | 1,37      |  |  |  |
| Range of colours for a boat hull |              |          |          |           |  |  |  |
| Range of colours  boat hull      | for a        |          |          |           |  |  |  |