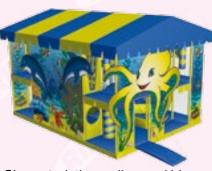

| Bouncy castle complexes |      |          |          |           |                            |  |  |  |
|-------------------------|------|----------|----------|-----------|----------------------------|--|--|--|
| Model                   | Code | Length,m | Width, m | Height, m | Height of a<br>platform, m |  |  |  |
| "Sea"                   | 163  | 18,0     | 8,5      | 7,7       | 3,8                        |  |  |  |
| "Nemo"                  | 164  | 14,5     | 10,5     | 8,2       | 5,0                        |  |  |  |
| "Birds"                 | 167  | 11,7     | 11,8     | 8,8       | 5,0                        |  |  |  |

Serious birds from Angry Birds are the most know characters today. Both adults and children like them. Such a bouncy castle complex will draw a lot of attention.

Sea is the most unusual inflatable set. Apart from the traditional and favourite elements such as an inflatable slide and a moving mechanical head here we have a special inflatable mat that guarantees a secure landing from a 4 meter height.