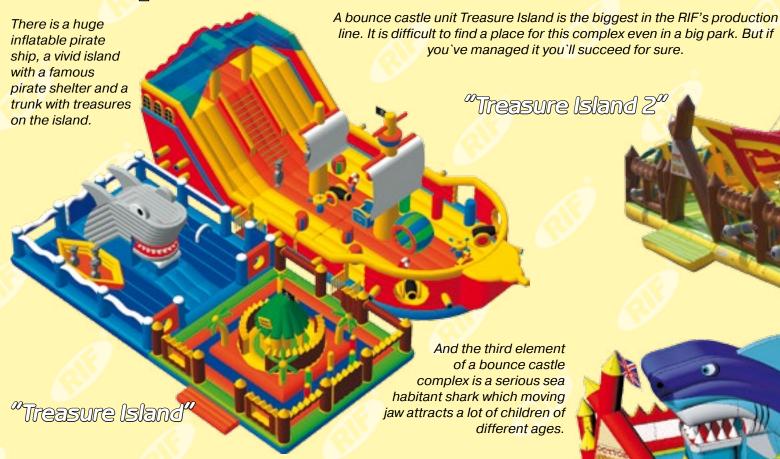

| Bouncy castle complexes                       |     |      |      |     |     |  |  |
|-----------------------------------------------|-----|------|------|-----|-----|--|--|
| Model Code Length,m Width, m Height, m Height |     |      |      |     |     |  |  |
| "Treasure Island"                             | 117 | 23,7 | 20,6 | 8,0 | 4,0 |  |  |
| "Treasure Island 2"                           | 133 | 10,0 | 13,9 | 5,7 | 3,1 |  |  |
| "Treasure Island 3"                           | 926 | 18,0 | 6,5  | 5,8 | 2,9 |  |  |

Attention! These bouncy castles are delivered with two ventilators. Bounce castle is not a leak-proof product.

Nemo fish is a symbol of this

bounce castle. A predatory shark has bitten through a huge inflatable ship in

pursuit of Nemo.

"Memo"