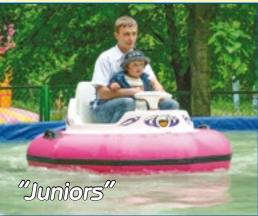

A set of decorations allows you to modify a boat Junior and with minimum efforts get several new models: Mini -Swan (code 220), Mini-Duck (code 221), Mini-Pelican (code 222), Mini-Flamingo (code 223) and Mini-Dragon (code 224).

And it's always possible to buy a set of decorations apart and modernize your Juniors. As a result of such an easy work your pool will look differently.

|                                  | Bumper boats |          |          |           |  |  |  |
|----------------------------------|--------------|----------|----------|-----------|--|--|--|
| Model                            | Code         | Length,m | Width, m | Height, m |  |  |  |
| Mini –Swan                       | 220          | 1,7      | 1,7      | 1,3       |  |  |  |
| Mini-Duck                        | 221          | 1,7      | 1,7      | 1,23      |  |  |  |
| Mini-Pelican                     | 222          | 1,7      | 1,7      | 1,25      |  |  |  |
| Mini-Flamingo                    | 223          | 1,7      | 1,7      | 1,4       |  |  |  |
| Mini-Dragon                      | 224          | 1,7      | 1,7      | 1,37      |  |  |  |
| Range of colours for a boat hull |              |          |          |           |  |  |  |
| Range of colours  boat hull      | for a        |          |          |           |  |  |  |