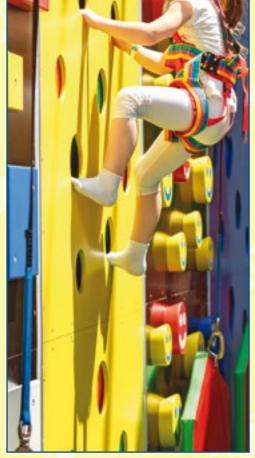

Climbing sets are also very popular amusement rides all over the world. Such a set may consist of dozens of walls to climb, a huge slide, enormous columns, an inflatable mat to jump and a huge column for adventure-seekers. All these extreme rides are completely secure because each element is equipped with an automatic fall arrest system. All the obstacles are of different levels of difficulty but on the whole the set is interesting for visitors of all ages, parents with kids will have a lovely and interesting time here.

# Climbing wall units

Imagine yourself hanging at a 10 meter height. Is it high?

And imagine that you stand on a small platform at a 6 meter height. Is it difficult? Or that you hang just with your arms practically at a shear wall without any fall arrest system? Impossible? Try it, with us everything is possible.