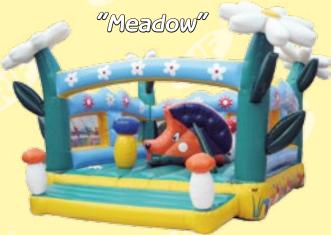

## Bouncy castles

| 2                 |      |          |          |           |  |  |  |  |
|-------------------|------|----------|----------|-----------|--|--|--|--|
| Bouncy castles    |      |          |          |           |  |  |  |  |
| Model             | Code | Length,m | Width, m | Height, m |  |  |  |  |
| "Aquarium"        | 183  | 7,3      | 6,3      | 2,6       |  |  |  |  |
| "Cars-mini"       | 167  | 6,0      | 5,0      | 3,5       |  |  |  |  |
| "Zoo 2"           | 186  | 6,7      | 6,4      | 4,2       |  |  |  |  |
| "Meadow"          | 197  | 6,0      | 5,0      | 3,5       |  |  |  |  |
| "Meadow 2"        | 199  | 7,0      | 5,0      | 3,3       |  |  |  |  |
| "Little Dinosaur" | 198  | 6,0      | 5,0      | 4,0       |  |  |  |  |