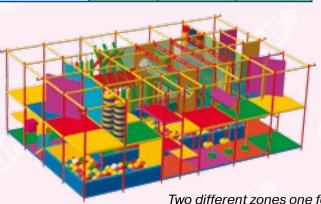

# Exclusive playing rooms

Project 1707 has a limited ground sizes and is divided into two parts one is for the youngest visitors another one for older kids. Due to visualization a client could have a full image of his project.