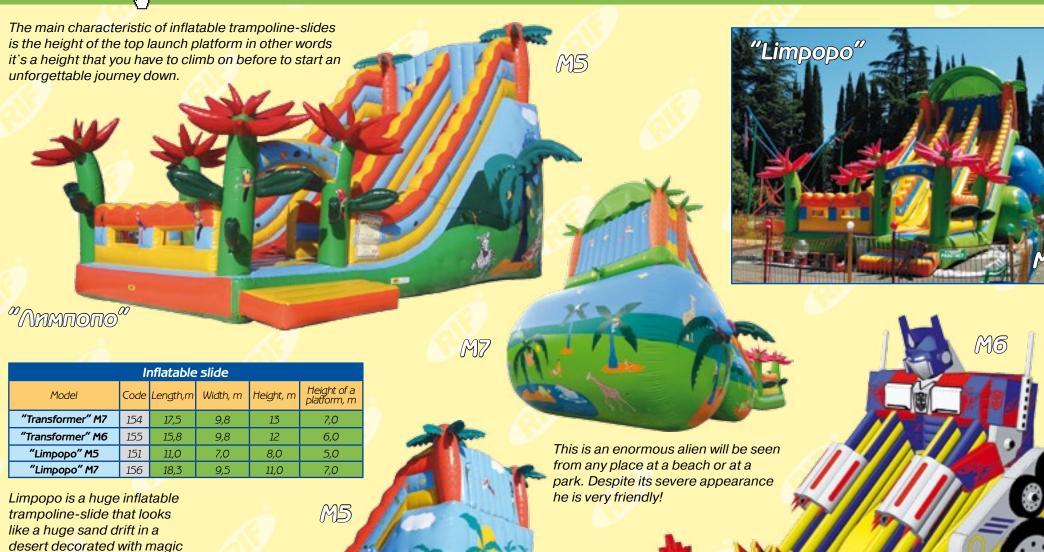

# Complex decisions

Inflatable trampoline Trampolino Park

1 Extreme world

Pool with electric boats

5 Fantastic Jump

RIF® production line has a wide range of products. We are ready to offer a ride set for a ground of any size from a small space at a shopping centre to a city park. That will be interesting!

"Transformers"

trampoline-slide that looks like a huge sand drift in a desert decorated with magic cactuses and palm-trees. And cheerful habitants of an African savanna will make you and your visitors happy. All the images of magic characters are made by appliqué work that will be with during the whole exploitation period.

All these slides are equipped with a ventilator. Its power is 1.5 kWh.

M5

Trampoline-Slide M5 is an inflatable slide with a 5-meter height of the top launch platform. Such an interesting inflatable castle rises above the surroundings and