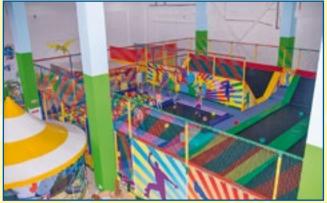

Moreover we can integrate a trampoline with other rides: an extreme world or a rope park, a climbing set o a playing room.

The construction characteristics allow using our inflatable set Trampolino Park even at a rollerdrome or at a bicycle car and carting tracks.

#### Trampolines 50 - 150 m²

These are the smallest trampolines. It's impossible to do different elements and pools in this trampoline group. However we can collocate here a pool with soft balls and from 2 to 12 trampolines. The main priority is the visitors' safety.

#### Trampolines 150 - 300 m<sup>2</sup>

This group is of middle size trampolines. Here we can divide zones, collocate two pools with soft balls if necessary and a good amount of trampolines from 20 to 22. Unfortunately there is always a desire to increment the amount of trampolines due to the width of a trampoline but it's not secure and not always comfortable for visitors.

#### Trampolines over 300 m²

This is the most interesting size for the visitors of your ride. On designing this inflatable set you can switch on your imagination or just trust our professional team of specialists. We guarantee a maximum number of elements taking into consideration your preferences subject to security norms.