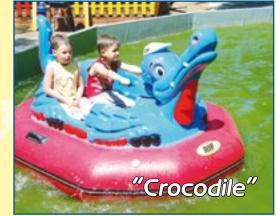

1,7 1,7 1,4

An exclusive offer by RIF<sup>®</sup>! Swan, Duck, Pelican, Dragon, Crocodile, Dinosaur, Scooter and Flamingo are not just a perfect decoration of any leisure zone but a proved method of drawing attention.

Bumper boats Model Code Lenath,m Width, m Height, m "Crocodile" 208 2,05 1,6 1,2 Range of colours for a boat hull "Dragon" 207 2,05 1,6 1,3 Range of colours for a boat hul

A smile of our crocodile works like a magnet that you can't walk past.