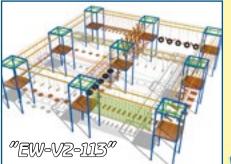

Our production line has two different models of these parks. EW-V1 is the model with a full structure and a hexagonal surface. There can be any number of stalls the only limit is the angle between them should be no less 60 degrees. This model can have a kid level at a height of about 0.8 meters, a basic level at a height of 3 meters and a high level of 6 meter high. A cell structure of a model has a limited space that can be used beneath the ride but the usage is not prohibited.

The main characteristic of this model is that between columns you have TWO obstacles that allow you to make a ride with a double number of obstacles without big alterations to the ground.

It's possible to make a kid level at a 0.8 meter height, a basic level at a 3 meter height and a high level about 6 meter high. Moreover here you can add one more level about 9 meters. Thus the total number of levels can be four.

You may advantageously use the space under the ride. It's possible to install not very high (till 3 m.) rides practically on the whole space. Or we can make the first level at a 6 meter height and collocate practically on an empty space a huge inflatable set Trampolino Park.