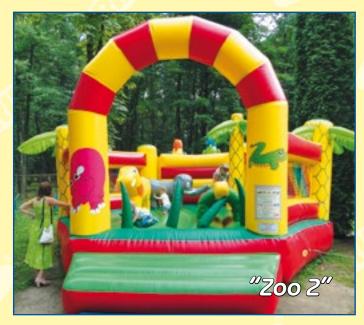

## Bouncy castles

| 2                 |      |          |          |           |  |  |  |  |
|-------------------|------|----------|----------|-----------|--|--|--|--|
| Bouncy castles    |      |          |          |           |  |  |  |  |
| Model             | Code | Length,m | Width, m | Height, m |  |  |  |  |
| "Aquarium"        | 183  | 7,3      | 6,3      | 2,6       |  |  |  |  |
| "Cars-mini"       | 167  | 6,0      | 5,0      | 3,5       |  |  |  |  |
| "Zoo 2"           | 186  | 6,7      | 6,4      | 4,2       |  |  |  |  |
| "Meadow"          | 197  | 6,0      | 5,0      | 3,5       |  |  |  |  |
| "Meadow 2"        | 199  | 7,0      | 5,0      | 3,3       |  |  |  |  |
| "Little Dinosaur" | 198  | 6,0      | 5,0      | 4,0       |  |  |  |  |