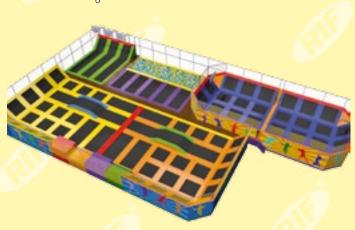

#### Trampolines 50 - 150 m²

These are the smallest trampolines. It's impossible to do different elements and pools in this trampoline group. However we can collocate here a pool with soft balls and from 2 to 12 trampolines. The main priority is the visitors' safety.

#### Trampolines 150 - 300 m<sup>2</sup>

This group is of middle size trampolines. Here we can divide zones, collocate two pools with soft balls if necessary and a good amount of trampolines from 20 to 22. Unfortunately there is always a desire to increment the amount of trampolines due to the width of a trampoline but it's not secure and not always comfortable for visitors.

#### Trampolines over 300 m²

This is the most interesting size for the visitors of your ride. On designing this inflatable set you can switch on your imagination or just trust our professional team of specialists. We guarantee a maximum number of elements taking into consideration your preferences subject to security norms.

A trampoline set consists of different size trampolines and a huge pool with soft balls. We can install climbing walls, basketball hoops, special places for binding supplementary elements, trampolines and starting platforms as additional elements.

The set may consist of 2 or 3 trampolines and a pool with balls or it may have 50 trampolines and several pools with balls. It's possible to divide a set practically or relatively into different zones for different ages. Everything depends on you, the size of your ground and the budget.