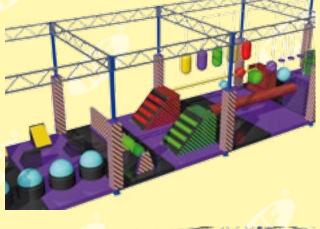

This is the most secure model of a rope park. This ride is for people who prefer an active leisure time. It's an important part of any amusement park in Europe and America. It's getting popular all over the world because firstly it's a type of active leisure time and secondly it gives a lot of strong emotions.

V1 is the first series. The construction consists of standard columns and joints between them. Different obstacles are fastened to joints and platforms. More columns are, more ride surface is and more obstacles are. According to client's preferences it's possible to manufacture a ride with one or two stairs.

|                 | "Extreme World" |           |          |           |        |  |  |  |  |  |
|-----------------|-----------------|-----------|----------|-----------|--------|--|--|--|--|--|
| Model Code      |                 | Length, m | Width, m | Height, m | Stairs |  |  |  |  |  |
| EW-4 305        |                 | 10,5      | 6,4      | 5,5       | 1      |  |  |  |  |  |
| EW-5            | 306             | 13,4      | 6,4      | 5,5       | 1      |  |  |  |  |  |
| EW-6            | 307             | 16,3      | 7,0      | 5,5       | 2      |  |  |  |  |  |
| EW-7            | 308             | 12,9      | 12,4     | 5,5       | 2      |  |  |  |  |  |
| <b>EW-8</b> 309 |                 | 15,8      | 12,4     | 5,5       | 2      |  |  |  |  |  |
| EW-10           | 310             | 18,9      | 12,4     | 5,5       | 2      |  |  |  |  |  |