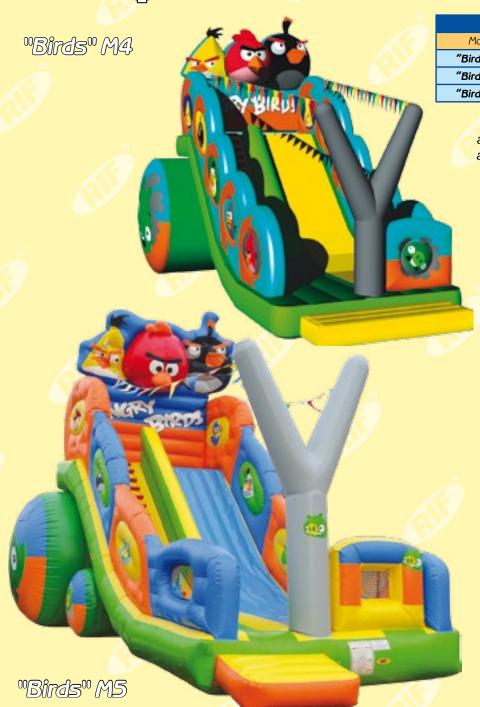

# Inflatable slide

| Inflatable slide |      |          |          |           |                            |  |  |
|------------------|------|----------|----------|-----------|----------------------------|--|--|
| Model            | Code | Length,m | Width, m | Height, m | Height of a<br>platform, m |  |  |
| "Birds" M7       | 159  | 17,3     | 13,5     | 14,6      | 7,1                        |  |  |

The series of trampoline-slides Birds is based on a popular computer game. And when you descend from there it's like a fly from a catapult that can be fast or slow but the landing is always secure.

Attention! These bouncy castles are delivered with one ventilator.

Bounce castle is not a leak-proof product.

| Inflatable slide                                             |     |      |     |     |     |  |  |
|--------------------------------------------------------------|-----|------|-----|-----|-----|--|--|
| Model Code Length,m Width, m Height, m Height of a platform, |     |      |     |     |     |  |  |
| "Birds" M3                                                   | 100 | 9,4  | 4,7 | 6,8 | 3,2 |  |  |
| "Birds" M4                                                   | 143 | 10,9 | 6,4 | 7,9 | 4,1 |  |  |
| "Birds" M5                                                   | 158 | 12,3 | 6,6 | 9,0 | 5,2 |  |  |

Severe birds from a popular computer game attract a lot of kids thus adults may have a rest and enjoy playing their favourite mobile game.

"Birds" M3

The height of a top launch platform is from 3 to 7 meters.