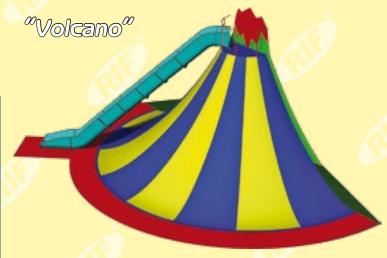

wVolcano w

| "Slow River" |      |                         |                       |                |  |  |  |
|--------------|------|-------------------------|-----------------------|----------------|--|--|--|
| Model        | Code | Length of the course, m | Occupied<br>space, m² | Ground size, m |  |  |  |
| Plan 1       | 371  | 21,6                    | 59,3                  | 7,7 x 7,7      |  |  |  |
| Plan 2       | 372  | 55,2                    | 200,8                 | 9,7 x 20,7     |  |  |  |
| Plan 3       | 373  | 59,2                    | 242,9                 | 13,8 x 17,6    |  |  |  |
| Plan 4       | 374  | 55,2                    | 340                   | 20,0 x 17,0    |  |  |  |
| Plan 5       | 375  | 37,6                    | 120,9                 | 15,7 × 7,7     |  |  |  |
|              |      |                         |                       |                |  |  |  |

A Lighthouse decoration is an additional supply unit. It makes a ride noticeable at night because it gleams and blinks.

An amusement Volcano is a good combination of a soft bouncy castle, difficult climbing wall and a fiber-glass slide. All these elements are a formula for success.

| "Volcano"    |      |           |          |           |                       |  |
|--------------|------|-----------|----------|-----------|-----------------------|--|
| Model        | Code | Length, m | Width, m | Height, m | Platform<br>height, m |  |
| "Volcano" 1V | 390  | 14,0      | 14,0     | 5,5       | 4,5                   |  |
| "Volcano" 2V | 391  | 14,0      | 7,0      | 5,5       | 4,5                   |  |

We can manufacture a whole ride or just a half of it that will reduce its cost and will not occupy a lot of ground and will give more opportunities for its decoration.

A strong and secure construction, no waste materials and no electricity supply.