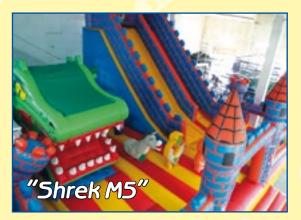

Model Shrek-M5 exceeds the size of its group mate and has a slide with height of a top launch platform of 5 meters.

"Jungle"

| Bouncy castle complexes |        |          |          |           |                            |  |  |  |  |
|-------------------------|--------|----------|----------|-----------|----------------------------|--|--|--|--|
| Model                   | Code   | Length,m | Width, m | Height, m | Height of a<br>platform, m |  |  |  |  |
| "Shrek"                 | s" 114 |          | 8,8      | 6,5       | 3,0                        |  |  |  |  |
| "Shrek M5"              | 119    | 11,6     | 10,9     | 8,5       | 5,0!                       |  |  |  |  |
| "Jungle"                | 111    | 13,5     | 11,0     | 3,2       |                            |  |  |  |  |
| "Junglemania"           | 922    | 8,0      | 8,0      | 3,7       | 2,5                        |  |  |  |  |