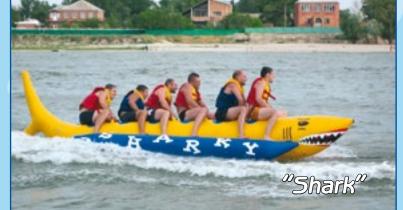

# "Mechanical" bouncy castles

A mechanical bouncy castle

00 Dino

NEW PRODUCT

Dino with its new and vivid design will attract a lot of visitors.

|  |          |      |          | uncy cast |           |
|--|----------|------|----------|-----------|-----------|
|  | Model    | Code | Length,m | Width, m  | Height, m |
|  | "Shark"  | 128  | 11,0     | 5,5       | 5,5       |
|  | "Birds"  | 129  | 11,5     | 8,0       | 7,9       |
|  | "Dragon" | 120  | 12,0     | 6,0       | 5,5       |
|  | "Dino"   | 127  | 12,0     | 6,0       | 5,5       |