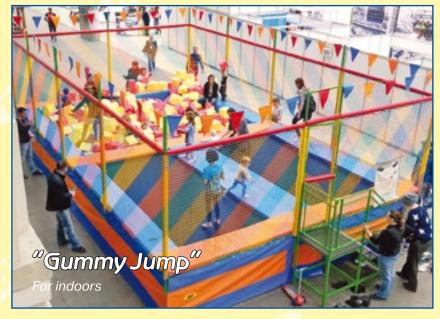

# "Gummy Jump" park attractions

"Gummy Jump" Model Width, m Height, m Code Length, m GJ - 2 (For outdoors) 351 9,85 5,64 4,15 352 GJ - 2 (For indoors) 9,85 5,64 3,15

A model range of a Jump sport trampoline has a new unique model. Gummy Jump is a trampoline and an amusement. The first zone Trampoline features two trampolines to practice high jumps or jumps to different directions. The second zone is Leisure area that has a pool with different colourful soft balls. Just the strongest, the handiest and the most courageous can get out of there. Those who don't believe we invite to test it!

One will get incredible emotions from jumps into a pool with soft balls and from a complete immersion there.