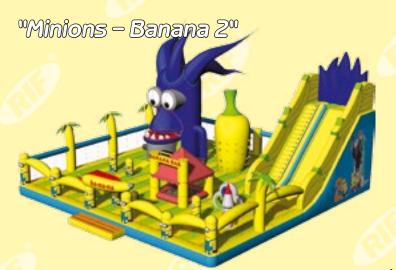

For more information, Implease, visit our site

Minions – Banana is based on a popular cartoon. It has two slides from which you can descend or get into the jaw of an enormous monster. This is a very eye-catching ride that always has long queues to it.

| Bouncy castle complexes |      |          |          |           |                         |  |  |  |
|-------------------------|------|----------|----------|-----------|-------------------------|--|--|--|
| Model                   | Code | Length,m | Width, m | Height, m | Height of a platform, m |  |  |  |
| "SpongeBob"             | 920  | 10,6     | 10,2     | 9,0       | 3,8                     |  |  |  |
| "Minions – Banana"      | 921  | 11,0     | 10,6     | 9,0       | 5,0                     |  |  |  |
| "Minions – Banana 2"    | 926  | 15,0     | 15,0     | 9,0       | 5,0                     |  |  |  |
| "Cars"                  | 161  | 13,3     | 10,2     | 7,2       | 4,2                     |  |  |  |