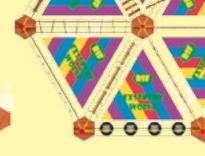

|                 | "Extreme World" |           |          |           |        |  |  |  |  |  |
|-----------------|-----------------|-----------|----------|-----------|--------|--|--|--|--|--|
| Model Code      |                 | Length, m | Width, m | Height, m | Stairs |  |  |  |  |  |
| EW-4 305        |                 | 10,5      | 6,4      | 5,5       | 1      |  |  |  |  |  |
| EW-5            | 306             | 13,4      | 6,4      | 5,5       | 1      |  |  |  |  |  |
| EW-6            | 307             | 16,3      | 7,0      | 5,5       | 2      |  |  |  |  |  |
| EW-7            | 308             | 12,9      | 12,4     | 5,5       | 2      |  |  |  |  |  |
| <b>EW-8</b> 309 |                 | 15,8      | 12,4     | 5,5       | 2      |  |  |  |  |  |
| EW-10           | 310             | 18,9      | 12,4     | 5,5       | 2      |  |  |  |  |  |

Our production line has two different models of these parks. EW-V1 is the model with a full structure and a hexagonal surface. There can be any number of stalls the only limit is the angle between them should be no less 60 degrees. This model can have a kid level at a height of about 0.8 meters, a basic level at a height of 3 meters and a high level of 6 meter high. A cell structure of a model has a limited space that can be used beneath the ride but the usage is not prohibited.

Extreme World is a fascinating amusement both for adults and kids at the same time. No matter a model or a size its main priority is a secure constant arrest fall system. An operator fastens and unfastens it just on the ground.