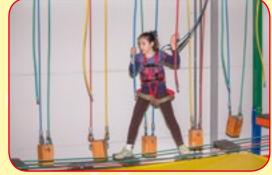

Extreme World is a fascinating amusement both for adults and kids at the same time. No matter a model or a size its main priority is a secure constant arrest fall system. An operator fastens and unfastens it just on the ground.

This is a new ride that has recently appeared at the RIF production line. Each element of the arrest fall system was thoroughly worked out. The construction and the arrest fall system practically exclude the human factor both from staff's and visitors' sides. The arrest fall system is a completely closed system and only an operator on a ground can unfasten it.