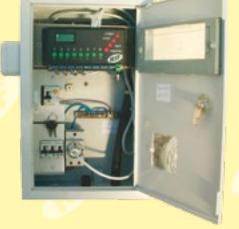

A smart managing and control system of the ride Shoot Fun provides an operation of the whole set. The system controls all the staff's actions from switching it on to controlling the game time on each air cannon.

Our clients also may program the length of a game or get data about how many times a cannon's been switched on for the last game period. A not authorized access into a smart system is impossible, on switching it off the set will not work.