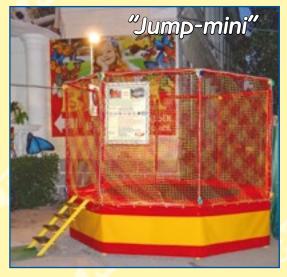

One operator is needed to maintain an 8-place trampoline.

Any of a Jump trampoline could be manufactured with a roof.

Jump-mini makes you feel secure as if you were on a big sport trampoline.

| "Jump"      |      |           |           |           |  |  |  |
|-------------|------|-----------|-----------|-----------|--|--|--|
| Model       | Code | Length, m | Width, m  | Height, m |  |  |  |
| "Jump-1"    | 341  | 4,85      | 2,95+0,75 | 3,5       |  |  |  |
| "Jump-2"    | 342  | 4,85+0,75 | 5,75      | 3,5       |  |  |  |
| "Jump-3"    | 343  | 4,85+0,75 | 8,55      | 3,5       |  |  |  |
| "Jump-4.1"  | 344  | 4,85+0,75 | 11,3      | 3,5       |  |  |  |
| "Jump-4.2"  | 345  | 10,3      | 5,6+0,75  | 3,5       |  |  |  |
| "Jump-6"    | 346  | 10,3      | 8,4+0,75  | 3,5       |  |  |  |
| "Jump-8"    | 347  | 10,3      | 11,2+0,75 | 3,5       |  |  |  |
| "Jump-mini" | 350  | 3,9       | 3,9       | 2,9       |  |  |  |