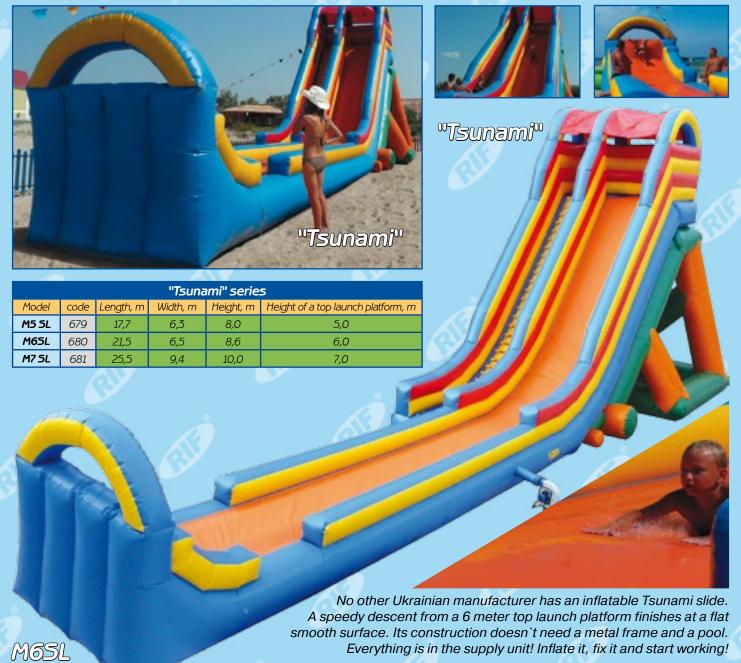

MIOD

Inflatable slides are traditional elements of our seashores and beaches. Main characteristics of RIF® inflatable boats are low initial cost, practically no exploitation and storages expenses, and a long-term service.

Series Shattl is the first series of our inflatable boats that is highly demanded nowadays too. Your beach doesn't have an electricity supply, you are not ready for fixed constructions or you're always moving searching for a profitable place. Thus oversized mobile inflatable slides of the Shattle series are what you need. They are highly demanded because of low cost and transportability. Just drop an anchor close to a shore and you have a renting point.