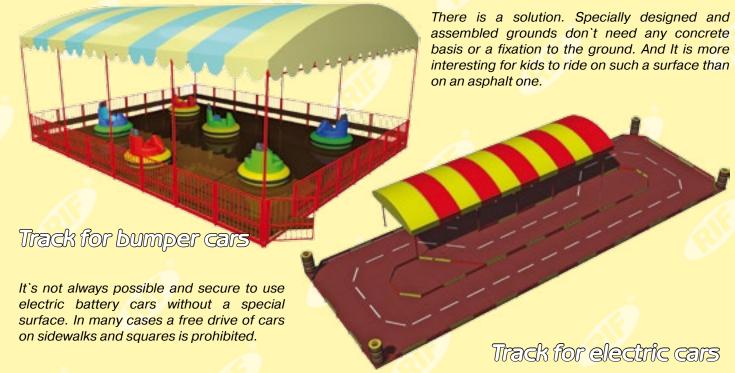

## Bumper boats

A pool with electric boats is one of the most profitable and popular rides manufactured by RIF®. Its peculiarity is that it can be used both at the park and at the beach and some of our clients use motor electric boats at water body (sea or lake).

Main advantages of this popular water ride is a low initial cost, minimal expenses for exploitation, not complicated to storage, and a long-term usage.

Attention! All boat models are patented. Illegal copying is subject to persecution.