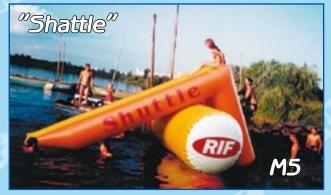

Series Shattl is the first series of our inflatable boats that is highly demanded nowadays too. Your beach doesn't have an electricity supply, you are not ready for fixed constructions or you're always moving searching for a profitable place. Thus oversized mobile inflatable slides of the Shattle series are what you need. They are highly demanded because of low cost and transportability. Just drop an anchor close to a shore and you have a renting point.

| "Shattle" series |      |           |          |           |  |
|------------------|------|-----------|----------|-----------|--|
| Model            | code | Length, m | Width, m | Height, m |  |
| M10              | 601  | 10,0      | 4,0      | 3,8       |  |
| M10D             | 602  | 10,0      | 4,0      | 3,8       |  |
| M7.5             | 603  | 7,5       | 4,0      | 4,0       |  |
| M7.5T            | 604  | 7,5       | 4,0      | 4,0       |  |
| M7.5TS           | 605  | 7,5+3,5   | 4,0      | 4,0       |  |
| M5               | 606  | 5,2       | 3,0      | 2,7       |  |
| M5T              | 607  | 5,2       | 3,0      | 2,7       |  |
| M5D              | 608  | 5,2       | 4,0      | 2,7       |  |
| M5TS             | 609  | 5,2+3,5   | 3,0      | 2,7       |  |
| M3               | 610  | 3,6       | 2,0      | 1,8       |  |
| M3T5             | 611  | 3,6+3,0   | 2,0      | 1,8       |  |
| M12 - trio       | 112  | 12,2      | 7,2      | 6,7       |  |

A wet slide Shattle has a new racing slide and a new design. Now it's funnier to go down this slide with a big company.

M12 - trio

Attention: length means the length of a racing slide while height means the height of a top launch platform.