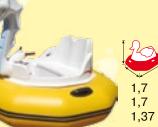

And it's always possible to buy a set of decorations apart and modernize your Juniors. As a result of such an easy work your pool will look differently.

|                                  | Bumper boats |          |          |           |  |  |  |
|----------------------------------|--------------|----------|----------|-----------|--|--|--|
| Model                            | Code         | Length,m | Width, m | Height, m |  |  |  |
| Mini –Swan                       | 220          | 1,7      | 1,7      | 1,3       |  |  |  |
| Mini-Duck                        | 221          | 1,7      | 1,7      | 1,23      |  |  |  |
| Mini-Pelican                     | 222          | 1,7      | 1,7      | 1,25      |  |  |  |
| Mini-Flamingo                    | 223          | 1,7      | 1,7      | 1,4       |  |  |  |
| Mini-Dragon                      | 224          | 1,7      | 1,7      | 1,37      |  |  |  |
| Range of colours for a boat hull |              |          |          |           |  |  |  |
| Range of colours  boat hull      | for a        |          |          |           |  |  |  |