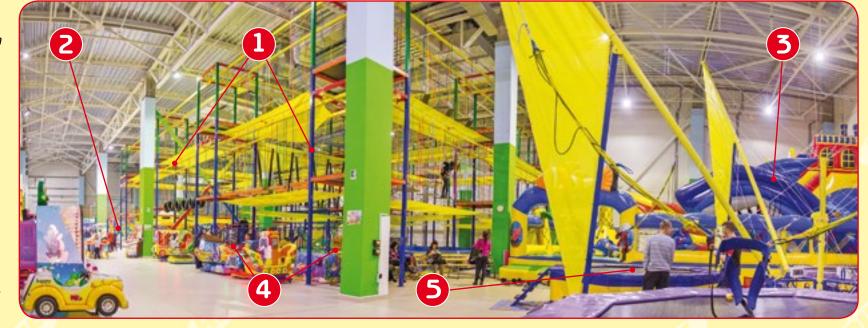

## Bumper boats

A pool with electric boats is one of the most profitable and popular rides manufactured by RIF®. Its peculiarity is that it can be used both at the park and at the beach and some of our clients use motor electric boats at water body (sea or lake).

Main advantages of this popular water ride is a low initial cost, minimal expenses for exploitation, not complicated to storage, and a long-term usage.

Attention! All boat models are patented. Illegal copying is subject to persecution.