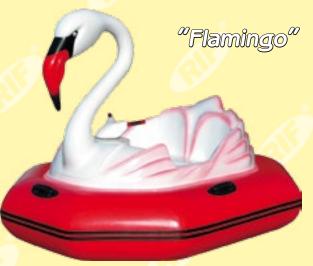

A set of decorations allows you to modify a boat Junior and with minimum efforts get several new models: Mini -Swan (code 220), Mini-Duck (code 221), Mini-Pelican (code 222), Mini-Flamingo (code 223) and Mini-Dragon (code 224).

And it's always possible to buy a set of decorations apart and modernize your Juniors. As a result of such an easy work your pool will look differently.

|                                  | Bumper boats |          |          |           |  |  |  |
|----------------------------------|--------------|----------|----------|-----------|--|--|--|
| Model                            | Code         | Length,m | Width, m | Height, m |  |  |  |
| Mini –Swan                       | 220          | 1,7      | 1,7      | 1,3       |  |  |  |
| Mini-Duck                        | 221          | 1,7      | 1,7      | 1,23      |  |  |  |
| Mini-Pelican                     | 222          | 1,7      | 1,7      | 1,25      |  |  |  |
| Mini-Flamingo                    | 223          | 1,7      | 1,7      | 1,4       |  |  |  |
| Mini-Dragon                      | 224          | 1,7      | 1,7      | 1,37      |  |  |  |
| Range of colours for a boat hull |              |          |          |           |  |  |  |
| Range of colours  boat hull      | for a        |          |          |           |  |  |  |

1,7 1,7 1,4

An exclusive offer by RIF<sup>®</sup>! Swan, Duck, Pelican, Dragon, Crocodile, Dinosaur, Scooter and Flamingo are not just a perfect decoration of any leisure zone but a proved method of drawing attention.

A new member of a bird family of electric boats by RIF®. A serious and gracious Flamingo is a 2013 year model. Pink and orange are the basic colours that weren't presented earlier in our production line. And of course we have white and black that will be interesting too.