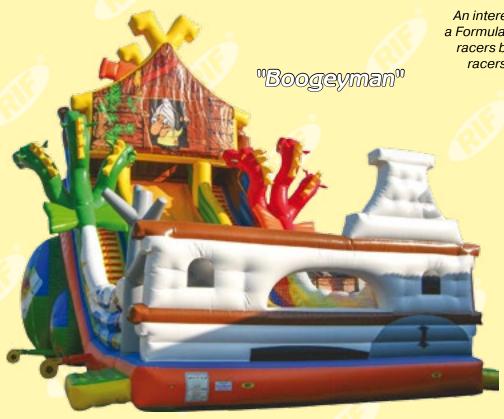

All traditions are still alive nowadays and modern children also know who Boogeyman is. They can get into her hut without being scared and in case of danger leave it descending from a 7 meter slide cheating on dragons that guarding the entrance to her hut.

ATTENTION! These bouncy castles are delivered with the ventilators. Bounce castle is not a leak-proof product.

|  |                | Inflatable slide |          |          |           |                            |  |  |  |  |
|--|----------------|------------------|----------|----------|-----------|----------------------------|--|--|--|--|
|  | Model          | Code             | Length,m | Width, m | Height, m | Height of a<br>platform, m |  |  |  |  |
|  | "Boogeyman"    | 134              | 17,8     | 10,0     | 14,1      | 7,1                        |  |  |  |  |
|  | «Birds-mini»   | 137              | 7,5      | 7,0      | 5,2       | 2,7                        |  |  |  |  |
|  | "Formula-1" M7 | 131              | 19,0     | 10,0     | 10,0      | 7,0                        |  |  |  |  |
|  | "Formula-1" M6 | 132              | 16,0     | 8,0      | 9,0       | 6,0                        |  |  |  |  |
|  | "Butterfly"    | 185              | 7.5      | 7,0      | 5,2       | 2.7                        |  |  |  |  |