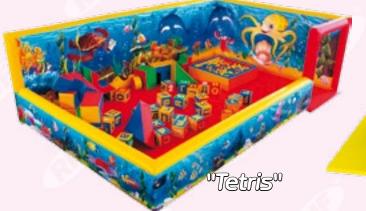

An inflatable playing room Tetris is a playing room for the youngest explorers. There is a pool with soft balls, a set of soft geometrical figures and soft cubes with alphabet and numbers on them.

A soft climbing wall Alpinists. Due to comfortable grips it's easy for a kid to climb and go down. A soft floor guarantees security. There are various available designs such as Sea, Jungles and Castle.