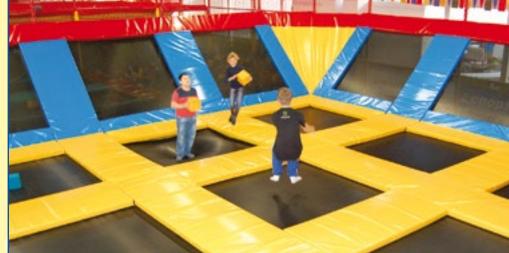

#### Trampolines 50 - 150 m²

These are the smallest trampolines. It's impossible to do different elements and pools in this trampoline group. However we can collocate here a pool with soft balls and from 2 to 12 trampolines. The main priority is the visitors' safety.

#### Trampolines 150 - 300 m<sup>2</sup>

This group is of middle size trampolines. Here we can divide zones, collocate two pools with soft balls if necessary and a good amount of trampolines from 20 to 22. Unfortunately there is always a desire to increment the amount of trampolines due to the width of a trampoline but it's not secure and not always comfortable for visitors.

#### Trampolines over 300 m²

This is the most interesting size for the visitors of your ride. On designing this inflatable set you can switch on your imagination or just trust our professional team of specialists. We guarantee a maximum number of elements taking into consideration your preferences subject to security norms.