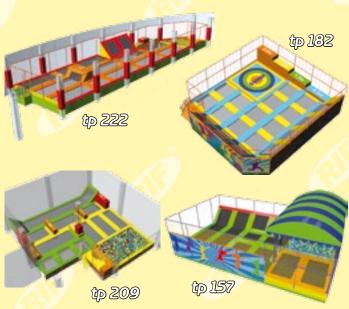

#### Trampolines 50 - 150 m²

These are the smallest trampolines. It's impossible to do different elements and pools in this trampoline group. However we can collocate here a pool with soft balls and from 2 to 12 trampolines. The main priority is the visitors' safety.

#### Trampolines 150 - 300 m<sup>2</sup>

This group is of middle size trampolines. Here we can divide zones, collocate two pools with soft balls if necessary and a good amount of trampolines from 20 to 22. Unfortunately there is always a desire to increment the amount of trampolines due to the width of a trampoline but it's not secure and not always comfortable for visitors.

#### Trampolines over 300 m²

This is the most interesting size for the visitors of your ride. On designing this inflatable set you can switch on your imagination or just trust our professional team of specialists. We guarantee a maximum number of elements taking into consideration your preferences subject to security norms.

A trampoline set consists of different size trampolines and a huge pool with soft balls. We can install climbing walls, basketball hoops, special places for binding supplementary elements, trampolines and starting platforms as additional elements.

The set may consist of 2 or 3 trampolines and a pool with balls or it may have 50 trampolines and several pools with balls. It's possible to divide a set practically or relatively into different zones for different ages. Everything depends on you, the size of your ground and the budget.