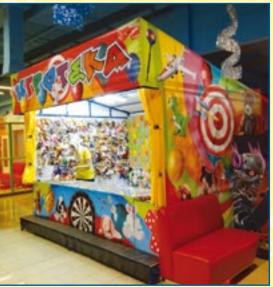

It's a colourful and efficient place for an organization of several demanded rides on a small ground. Bottles, balls and darts are at the same space.

A booth for organization of bonus attractions.

| ١ |         | Prize booth |           |          |           |  |  |
|---|---------|-------------|-----------|----------|-----------|--|--|
|   | Model   | Code        | Length, m | Width, m | Height, m |  |  |
|   | "Booth" | 387         | 2,9       | 3,5      | 3,0       |  |  |