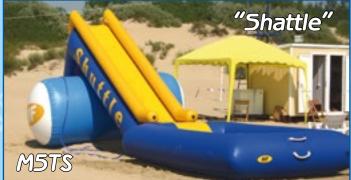

Series Shattl is the first series of our inflatable boats that is highly demanded nowadays too. Your beach doesn't have an electricity supply, you are not ready for fixed constructions or you're always moving searching for a profitable place. Thus oversized mobile inflatable slides of the Shattle series are what you need. They are highly demanded because of low cost and transportability. Just drop an anchor close to a shore and you have a renting point.

| "Shattle" series |      |           |          |           |  |
|------------------|------|-----------|----------|-----------|--|
| Model            | code | Length, m | Width, m | Height, m |  |
| M10              | 601  | 10,0      | 4,0      | 3,8       |  |
| M10D             | 602  | 10,0      | 4,0      | 3,8       |  |
| M7.5             | 603  | 7,5       | 4,0      | 4,0       |  |
| M7.5T            | 604  | 7,5       | 4,0      | 4,0       |  |
| M7.5TS           | 605  | 7,5+3,5   | 4,0      | 4,0       |  |
| M5               | 606  | 5,2       | 3,0      | 2,7       |  |
| M5T              | 607  | 5,2       | 3,0      | 2,7       |  |
| M5D              | 608  | 5,2       | 4,0      | 2,7       |  |
| M5TS             | 609  | 5,2+3,5   | 3,0      | 2,7       |  |
| M3               | 610  | 3,6       | 2,0      | 1,8       |  |
| M3T5             | 611  | 3,6+3,0   | 2,0      | 1,8       |  |
| M12 - trio       | 112  | 12,2      | 7,2      | 6,7       |  |

A wet slide Shattle has a new racing slide and a new design. Now it's funnier to go down this slide with a big company.

M12 - trio

Attention: length means the length of a racing slide while height means the height of a top launch platform.