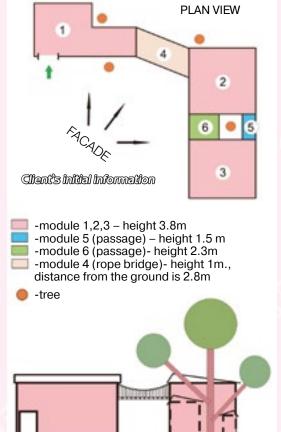

A playing room of 2303 project is an exclusive model of a playing room for its usage in a set leisure zone. Three different zones are its peculiarity. On assembling this model no tress have been cut down.