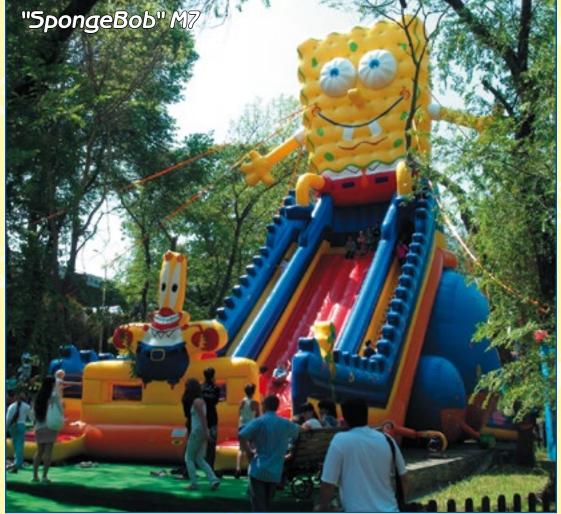

ATTENTION! These bouncy castles are delivered with one ventilator.

Bounce castle is not a leak-proof product.

| Inflatable slide |                                                          |      |     |      |     |  |  |
|------------------|----------------------------------------------------------|------|-----|------|-----|--|--|
| Model            | Code Length,m Width, m Height, m Height of a platform, m |      |     |      |     |  |  |
| "SpongeBob" M7   | 157                                                      | 16,8 | 9,0 | 15,0 | 7,0 |  |  |
| "SpongeBob" M5   | 143                                                      | 12,5 | 5,6 | 10,7 | 4,9 |  |  |

We have a new member in a RIF® slide family. A huge popular and magic tale character and his friends guarantee a high demand for this ride.

Attention! These bouncy castles are delivered with one ventilator. Bounce castle is not a leak-proof product.