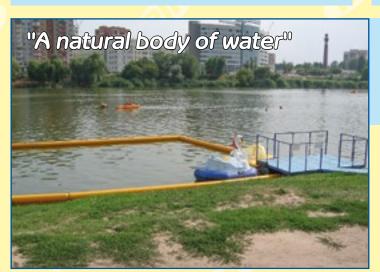

**Disadvantages:** a relatively high cost, difficult to modify on changing a rent ground.

It is usually an old fountain or a pool in the park that is out of service.

**Advantages:** it is usually in a good place and has water supply and a drainage system.

**Disadvantages:** it may cost you a lot of money to restore leak resistance, there are might be tubes inside that will be prohibited to dismantle, it's difficult to secure control over boats on a vast territory.