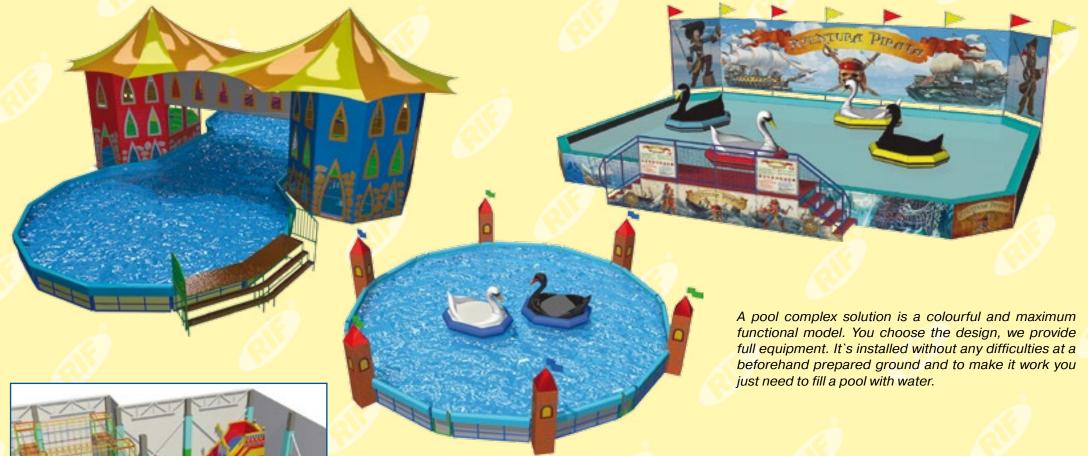

# A pool complex solution

For more information, please, visit our site

The main advantage of a complex ride buying at one manufacturer is that you get interesting and integrated rides that have an eye-catching aspect and efficient use of the ground.

To decorate your pool for maximum we

kind of a banner that is fixed above the

to exploit a pool at night time.

To decorate your pool and draw more attention of the visitors we offer you Sea World decorations. These are colourful images about sea that are fixed around the pool.