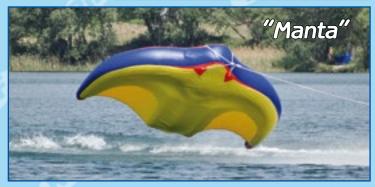

|     |     |     |     |  |  |  |
|-----------------------------------------|-----|-----|-----|-----|--|--|--|
| Model code Length, m Width, m Height, m |     |     |     |     |  |  |  |
| "Rodeo"                                 | 816 | 1,3 | 1,2 | 0,4 |  |  |  |

Rodeo is a single-seated towed ride. A racer standing on his knees may change the center of gravity to get new emotions.



| "Bullet" |      |           |          |           |  |  |  |
|----------|------|-----------|----------|-----------|--|--|--|
| Model    | code | Length, m | Width, m | Height, m |  |  |  |
| "Bullet" | 817  | 2.1       | 1.4      | 1,4       |  |  |  |

Bullet is a ride for real adventure-seekers. If the motor power is enough apart from planning rotation is guaranteed.



| "Manta" |      |           |          |           |  |  |  |
|---------|------|-----------|----------|-----------|--|--|--|
| Model   | code | Length, m | Width, m | Height, m |  |  |  |
| "Manta" | 830  | 2,7       | 4,8      | 0,6       |  |  |  |

New extreme (very extreme) ride Manta.





Batman is the most extreme ride from RIF® family. It has the most interesting design. It promises a huge surge of adrenaline. It's just for adventure-seekers! Its construction under certain circumstances allows flying.



| "Batman" series |      |           |          |           |  |  |  |
|-----------------|------|-----------|----------|-----------|--|--|--|
| Model           | code | Length, m | Width, m | Height, m |  |  |  |
| B2              | 820  | 3,4       | 4,3      | 0,85      |  |