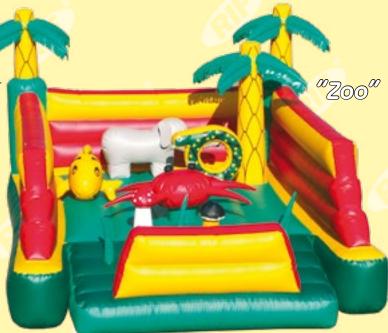

## Bouncy castles

| 2                 |      |          |          |           |  |  |  |  |
|-------------------|------|----------|----------|-----------|--|--|--|--|
| Bouncy castles    |      |          |          |           |  |  |  |  |
| Model             | Code | Length,m | Width, m | Height, m |  |  |  |  |
| "Aquarium"        | 183  | 7,3      | 6,3      | 2,6       |  |  |  |  |
| "Cars-mini"       | 167  | 6,0      | 5,0      | 3,5       |  |  |  |  |
| "Zoo 2"           | 186  | 6,7      | 6,4      | 4,2       |  |  |  |  |
| "Meadow"          | 197  | 6,0      | 5,0      | 3,5       |  |  |  |  |
| "Meadow 2"        | 199  | 7,0      | 5,0      | 3,3       |  |  |  |  |
| "Little Dinosaur" | 198  | 6,0      | 5,0      | 4,0       |  |  |  |  |