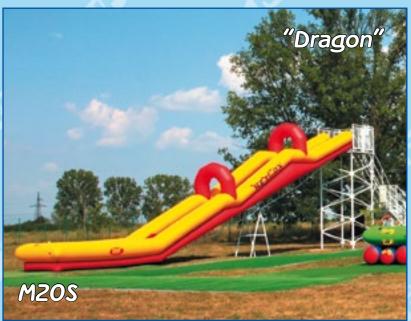

| "Atlantida" series |      |           |          |           |  |
|--------------------|------|-----------|----------|-----------|--|
| Model              | code | Length, m | Width, m | Height, m |  |
| MZOS               | 650  | 15,0+5,0  | 2,1      | 5,5       |  |
| M15S               | 651  | 11,0+4,0  | 2,1      | 4,0       |  |