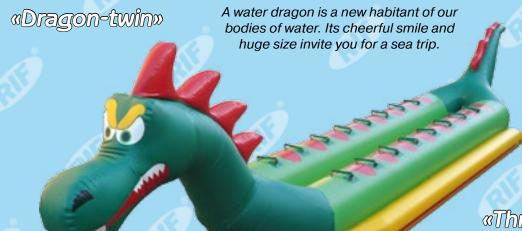

All traditions are still alive nowadays and modern children also know who Boogeyman is. They can get into her hut without being scared and in case of danger leave it descending from a 7 meter slide cheating on dragons that guarding the entrance to her hut.

ATTENTION! These bouncy castles are delivered with the ventilators. Bounce castle is not a leak-proof product.

|  |                | Inflatable slide |          |          |           |                            |  |  |  |  |
|--|----------------|------------------|----------|----------|-----------|----------------------------|--|--|--|--|
|  | Model          | Code             | Length,m | Width, m | Height, m | Height of a<br>platform, m |  |  |  |  |
|  | "Boogeyman"    | 134              | 17,8     | 10,0     | 14,1      | 7,1                        |  |  |  |  |
|  | «Birds-mini»   | 137              | 7,5      | 7,0      | 5,2       | 2,7                        |  |  |  |  |
|  | "Formula-1" M7 | 131              | 19,0     | 10,0     | 10,0      | 7,0                        |  |  |  |  |
|  | "Formula-1" M6 | 132              | 16,0     | 8,0      | 9,0       | 6,0                        |  |  |  |  |
|  | "Butterfly"    | 185              | 7.5      | 7,0      | 5,2       | 2.7                        |  |  |  |  |