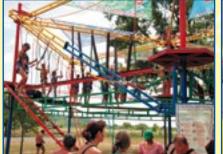

This is the most secure model of a rope park. This ride is for people who prefer an active leisure time. It's an important part of any amusement park in Europe and America. It's getting popular all over the world because firstly it's a type of active leisure time and secondly it gives a lot of strong emotions.

V1 is the first series. The construction consists of standard columns and joints between them. Different obstacles are fastened to joints and platforms. More columns are, more ride surface is and more obstacles are. According to client's preferences it's possible to manufacture a ride with one or two stairs.

|                 | "Extreme World" |           |          |           |        |  |  |  |  |  |
|-----------------|-----------------|-----------|----------|-----------|--------|--|--|--|--|--|
| Model Code      |                 | Length, m | Width, m | Height, m | Stairs |  |  |  |  |  |
| EW-4 305        |                 | 10,5      | 6,4      | 5,5       | 1      |  |  |  |  |  |
| EW-5            | 306             | 13,4      | 6,4      | 5,5       | 1      |  |  |  |  |  |
| EW-6            | 307             | 16,3      | 7,0      | 5,5       | 2      |  |  |  |  |  |
| EW-7            | 308             | 12,9      | 12,4     | 5,5       | 2      |  |  |  |  |  |
| <b>EW-8</b> 309 |                 | 15,8      | 12,4     | 5,5       | 2      |  |  |  |  |  |
| EW-10           | 310             | 18,9      | 12,4     | 5,5       | 2      |  |  |  |  |  |