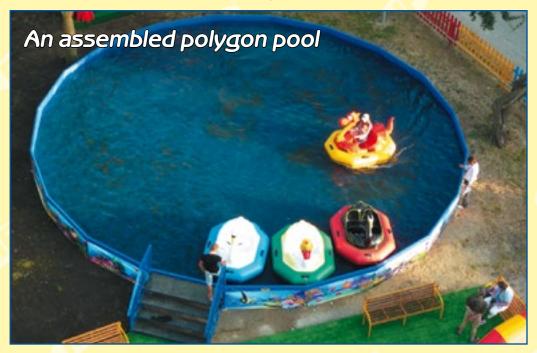

An assembled metal pool could be rectangular, polygonal or oval. Its sizes and forms depend on your ground dimension.

Attention!
A polygonal pool is the most cost-effective because it has the lowest cost for a square meter.

An assembled polygon pool in the form of number eight

A polygonal form allows distributing the load equally as a consequence waste of materials is the lowest.