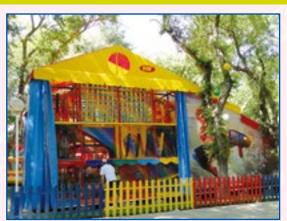

# Exclusive playing rooms

room Spider Man is the core element in a seashore park.

> Three levels attract a lot of little rascals where each of them will find something particular for himself.

Grippe Spider Man webs are the main element of a playing room. This multilevel obstacle looks like a real spider web. A plastic slide that connects the low level with the high one is also an interesting element. Above a big pool with balls there are two hanging bridges. One of them is in the form of a long pipe while another one is a monkey bridge. And a wide slide leads to a pool.