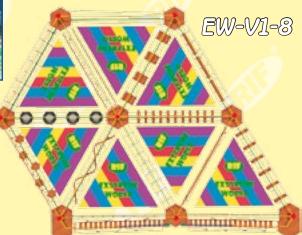

Our production line has two different models of these parks. EW-V1 is the model with a full structure and a hexagonal surface. There can be any number of stalls the only limit is the angle between them should be no less 60 degrees. This model can have a kid level at a height of about 0.8 meters, a basic level at a height of 3 meters and a high level of 6 meter high. A cell structure of a model has a limited space that can be used beneath the ride but the usage is not prohibited.

The main characteristic of this model is that between columns you have TWO obstacles that allow you to make a ride with a double number of obstacles without big alterations to the ground.

It's possible to make a kid level at a 0.8 meter height, a basic level at a 3 meter height and a high level about 6 meter high. Moreover here you can add one more level about 9 meters. Thus the total number of levels can be four.

You may advantageously use the space under the ride. It's possible to install not very high (till 3 m.) rides practically on the whole space. Or we can make the first level at a 6 meter height and collocate practically on an empty space a huge inflatable set Trampolino Park.