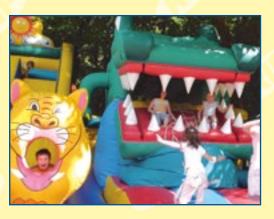

ATTENTION! These bouncy castles are delivered with two ventilators. Bounce castle is not a leak-proof product.

At your choice it can be a Duck, a Crocodile or a Monster. If you have your own idea we're happy to collaborate.