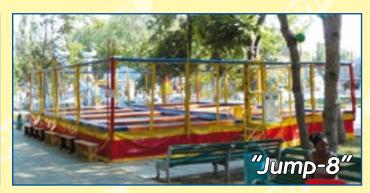

One operator is needed to maintain an 8-place trampoline.

Any of a Jump trampoline could be manufactured with a roof.

Jump-mini makes you feel secure as if you were on a big sport trampoline.

| "Jump"      |      |           |           |           |  |  |  |
|-------------|------|-----------|-----------|-----------|--|--|--|
| Model       | Code | Length, m | Width, m  | Height, m |  |  |  |
| "Jump-1"    | 341  | 4,85      | 2,95+0,75 | 3,5       |  |  |  |
| "Jump-2"    | 342  | 4,85+0,75 | 5,75      | 3,5       |  |  |  |
| "Jump-3"    | 343  | 4,85+0,75 | 8,55      | 3,5       |  |  |  |
| "Jump-4.1"  | 344  | 4,85+0,75 | 11,3      | 3,5       |  |  |  |
| "Jump-4.2"  | 345  | 10,3      | 5,6+0,75  | 3,5       |  |  |  |
| "Jump-6"    | 346  | 10,3      | 8,4+0,75  | 3,5       |  |  |  |
| "Jump-8"    | 347  | 10,3      | 11,2+0,75 | 3,5       |  |  |  |
| "Jump-mini" | 350  | 3,9       | 3,9       | 2,9       |  |  |  |

# "Jump" park attractions

This amusement is profitable both at a sea shore and in a city park. Main advantages are a wide model range and no exploitation expenses just staff's salaries.