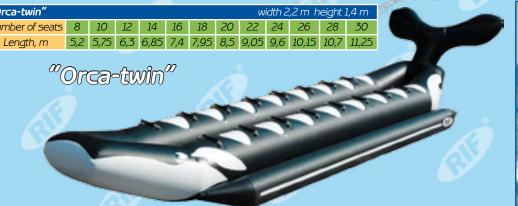

-|------|-----|------|-----|-----|-----|------|--|--|
| Number of seats                         | 4   | 5    | 6   | 7    | 8   | 10  | 12  | 14   |  |  |
| Lenath, m                               | 4,5 | 5,05 | 5,6 | 6,15 | 6,7 | 7,8 | 8,9 | 10,0 |  |  |

| "Orca"          |     |      |     | wi   | dth 1,2 | 2 m h | eight i | l,4 m |
|-----------------|-----|------|-----|------|---------|-------|---------|-------|
| Number of seats | 4   | 5    | 6   | 7    | 8       | 10    | 12      | 14    |
| Lenath, m       | 4.5 | 5.05 | 5.6 | 6.15 | 6.7     | 7.8   | 8.9     | 10.0  |

Whale-twin and Orca-twin are new members of the water towed rides family too. Their characteristics are maximum security and an interesting design. Sizes of these ocean habitants are limited by your boat power.









"Whale-trio"

## Towed water slides

A funny habitant of African jungles Alligator lives now in Azov and Black seas and in many different bodies of water. A secure model Alligator-twin is a new member RIF® family RAFT that's characterized by maximum security and an unusual design. This jungle habitant sizes exceed those at nature and are limited just by your boat power.





| "Alligator-twin" | wi  | dth 2, | 2 m he | eight C | ),8 m |      |     |      |     |       |      |       |
|------------------|-----|--------|--------|---------|-------|------|-----|------|-----|-------|------|-------|
| Number of seats  | 8   | 10     | 12     | 14      | 16    | 18   | 20  | 22   | 24  | 26    | 28   | 30    |
| Length, m        | 5,2 | 5,75   | 6,3    | 6,85    | 7,4   | 7,95 | 8,5 | 9,05