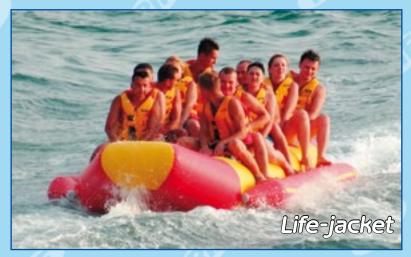

| 4,3      | 0,85      |  |  |  |
| B3              | 821  | 3,4       | 5,5      | 0,85      |  |  |  |

Two types of the ride are available: 2-6 seated or 3-9 seated one.

"Batman" 2



Batman 2-6 is a six-seated double rowed ride. With its full capacity it can be used as a regular Double-Banana sled and thus it's impossible to turn it over. And with its minimum capacity a Batman wing with no problem will lift its passengers above the water surface.









Batman 3-9 is nine-seated triple rowed ride. With its maximum capacity it can be used as a regular Double-Banana. Index `3` shows a maximum passengers number to fly.



To use Profi life-jackets on all rides is an obligatory requirement. Don't save on security! RIF life-jackets meet with all European norms on these products.







Materials that are used in Profi life-jacket productions are sun and rot proof. Thus your purchase is a long-term and secure investment into security.







sizes.

"Island" 5x5

## Products for leisure time

For more information, please, visit our site

An inflatable complex Titan is an interesting inflatable island lost in the sea. Even during heatwave it will attract children who like jump, climb and get fun at the same time. Moreover you can use it as a base far away in the sea during Banana sea trips.





"Island" 4x4





Water polo is an amusement for an active leisure time. Now this game is more interesting and fascinating.



| Products for leisure time |           |      |      |      |  |  |  |  |
|---------------------------|-----------|------|------|------|--|--|--|--|