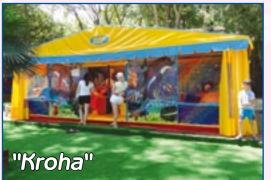

| Playing complexes for toddlers |      |           |          |           |  |  |
|--------------------------------|------|-----------|----------|-----------|--|--|
| Model                          | Code | Length, m | Width, m | Height, m |  |  |
| "Baby"                         | 501  | 8,0       | 4,0      | 2,5       |  |  |
| "Tetris"                       | 504  | 8,0       | 5,0      | 2,5       |  |  |
| "Alpinist"                     | 503  | 6,0       | 2,0      | 2,5       |  |  |
| "Mini"                         | 525  | 2,0       | 2,0      | 0,5       |  |  |
| "Kroha"                        | 502  | 7,5       | 4,5      | 3,0       |  |  |

Soft playing units are safe entertainment choice for children.

Colourful, long-tem geometrical figures will help children develop imagination and dimensional way of thinking.

Playing room Kroha is a one store playing room for the toddlers. This model features are safe production, a maximum number of soft elements and a huge pool with balls.