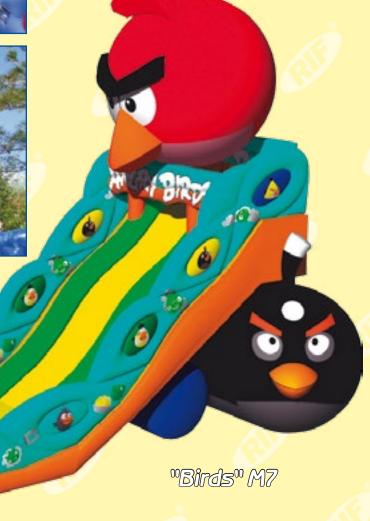

# Inflatable slide

| Inflatable slide |      |          |          |           |                            |  |  |
|------------------|------|----------|----------|-----------|----------------------------|--|--|
| Model            | Code | Length,m | Width, m | Height, m | Height of a<br>platform, m |  |  |
| "Birds" M7       | 159  | 17,3     | 13,5     | 14,6      | 7,1                        |  |  |

The series of trampoline-slides Birds is based on a popular computer game. And when you descend from there it's like a fly from a catapult that can be fast or slow but the landing is always secure.

Attention! These bouncy castles are delivered with one ventilator.