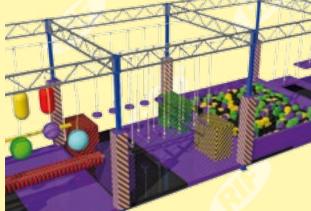

This is the most secure model of a rope park. This ride is for people who prefer an active leisure time. It's an important part of any amusement park in Europe and America. It's getting popular all over the world because firstly it's a type of active leisure time and secondly it gives a lot of strong emotions.

It's possible to manufacture any ride with a kid level not far from the ground where parents may accompany them. And children wear a complete fall arrest system!

EW-VI-4

EW-V1-5

EW-V1-6

EW-V1-7

This ride can be a centre of any amusement park or a particular entity at any leisure zone. This model of popular rope parks is used for installment at a place with no natural stall or that are out of service.

Our production line has two different models of these parks. EW-V1 is the model with a full structure and a hexagonal surface. There can be any number of stalls the only limit is the angle between them should be no less 60 degrees. This model can have a kid level at a height of about 0.8 meters, a basic level at a height of 3 meters and a high level of 6 meter high. A cell structure of a model has a limited space that can be used beneath the ride but the usage is not prohibited.