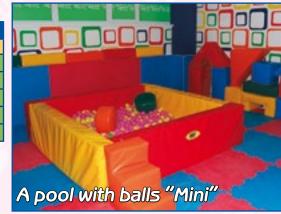

| Playing complexes for toddlers |      |           |          |           |  |  |
|--------------------------------|------|-----------|----------|-----------|--|--|
| Model                          | Code | Length, m | Width, m | Height, m |  |  |
| "Baby"                         | 501  | 8,0       | 4,0      | 2,5       |  |  |
| "Tetris"                       | 504  | 8,0       | 5,0      | 2,5       |  |  |
| "Alpinist"                     | 503  | 6,0       | 2,0      | 2,5       |  |  |
| "Mini"                         | 525  | 2,0       | 2,0      | 0,5       |  |  |
| "Kroha"                        | 502  | 7,5       | 4,5      | 3,0       |  |  |

Soft playing units are safe entertainment choice for children.

Colourful, long-tem geometrical figures will help children develop imagination and dimensional way of thinking.

Playing room Kroha is a one store playing room for the toddlers. This model features are safe production, a maximum number of soft elements and a huge pool with balls.