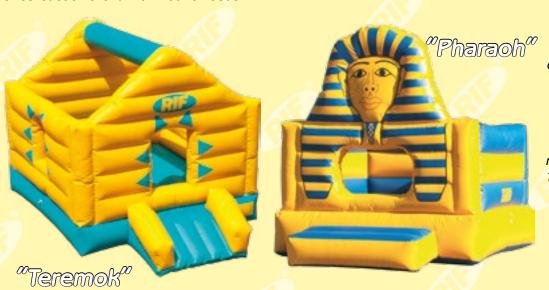

| Bouncy castles    |      |          |          |           |  |  |  |  |
|-------------------|------|----------|----------|-----------|--|--|--|--|
| Model             | Code | Length,m | Width, m | Height, m |  |  |  |  |
| "Teremok"         | 165  | 3,9      | 3,0      | 3,0       |  |  |  |  |
| "Pharaoh"         | 166  | 3,9      | 3,3      | 3,6       |  |  |  |  |
| "Clown"           | 169  | 5,0      | 4,0      | 2,5       |  |  |  |  |
| "Clown"           | 170  | 4,0      | 3,0      | 2,5       |  |  |  |  |
| "Little mushroom" | 171  | 6,0      | 5,0      | 4,5       |  |  |  |  |
| "Little mushroom" | 172  | 5,0      | 4,0      | 4,5       |  |  |  |  |
| "Mountain"        | 162  | 6,1      | 6,1      | 5,6       |  |  |  |  |