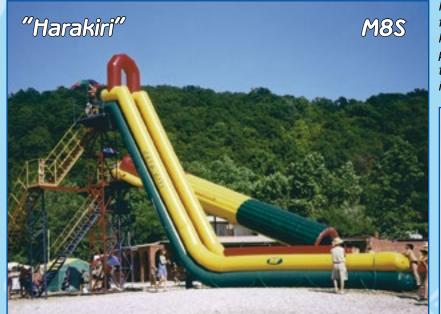

| Height, m |  |  |
| M15   | 635  | 15,0       | 2,1      | 5,0       |  |  |
| M2OS  | 637  | 15,0+5,0   | 2,1      | 5,0       |  |  |
| M11   | 636  | 11,0       | 2,1      | 3,8       |  |  |
| M15S  | 638  | 11,0+4,0   | 2,1      | 3,8       |  |  |



Amazonka series is a 2013 model. It's a combination of popular rides such as Kamikadze and Dragon. Its main advantage is a simple construction that gives you strong emotions. As many other models this one might be manufactured along with a pool.



Attention: length means the length of a racing slide while height means the height of a top launch platform.

Harakiri and Kamikadze are inflatable slide series with a steeply falling racing slide. These are the most adventurous slides by RIF®. A free fall feelings get adrenaline flowing.



Inflatable slides from Harakiri and Kamikadze series are for those who need a surge of adrenaline. You'll feel a real kamikadze standing on a 6 or even 8 meter high top launch platform but it's just for the first time. No matter how extreme they are their security is guaranteed by soft racing slide and inflatable balloons.

| matable balloons.      |         |  |
|------------------------|---------|--|
| <sup>w</sup> Kamikadze | æ       |  |
|                        |         |  |
|                        | 2       |  |
|                        | A MILAS |  |
| M6                     |         |  |







| "Kamikadze" series |      |           |          |           |  |  |  |
|--------------------|------|-----------|----------|-----------|--|--|--|
| Model              | code | Length,