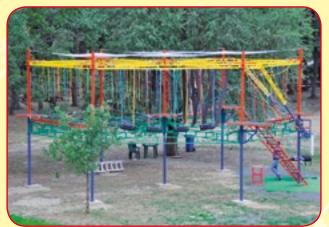

This is the most secure model of a rope park. This ride is for people who prefer an active leisure time. It's an important part of any amusement park in Europe and America. It's getting popular all over the world because firstly it's a type of active leisure time and secondly it gives a lot of strong emotions.

The main characteristic of this model is that between columns you have TWO obstacles that allow you to make a ride with a double number of obstacles without big alterations to the ground.

It's possible to make a kid level at a 0.8 meter height, a basic level at a 3 meter height and a high level about 6 meter high. Moreover here you can add one more level about 9 meters. Thus the total number of levels can be four.

You may advantageously use the space under the ride. It's possible to install not very high (till 3 m.) rides practically on the whole space. Or we can make the first level at a 6 meter height and collocate practically on an empty space a huge inflatable set Trampolino Park.