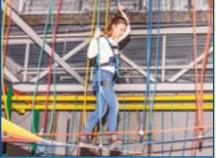

This is the most secure model of a rope park. This ride is for people who prefer an active leisure time. It's an important part of any amusement park in Europe and America. It's getting popular all over the world because firstly it's a type of active leisure time and secondly it gives a lot of strong emotions.

V2 is the second version of this ride. Its construction consists of big columns and joints between them.

If the building is rather high it's possible to make a ride with two levels for adults. It's really breathtaking going on a 6 meter high thin rope or swinging on a hanging bridge.

The main difference from the first series is that there are two obstacles between each column that lengthens the ride without major alterations to the ground.

According to client's preferences it's possible to create a certain route from which no one can leave or create two different types of routes an easy and a difficult ones. Or we may leave the visitors on their own and they can choose either way. Everything is possible. You can stop at columns, turn either direction, switch to another obstacle or return back. The main condition is that nobody should go the opposing direction the same way.