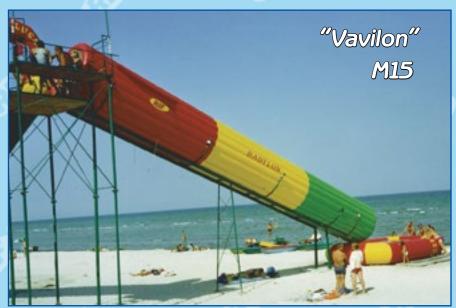

Inflatable slides from Vavilon series are made in the form of a tunnel descending from which will be breathtaking even for those who don't feel comfortable in a closed space. This series may also have an inflatable pool.