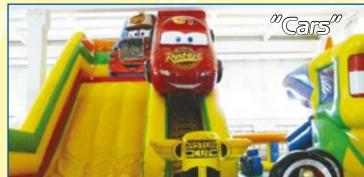

Nowadays grandmothers and grandfathers know that Cars is a favourite cartoon of many kids. And a new bouncy castle complex proves it. The traffic light is always green here on the tracks for young racers. Lightning McQueen controls how kids descent from a 4 meter slide. And Mater is always ready to expose its mechanical platform to evacuate unlucky racer. Start with Cars.

| Bouncy castle complexes |      |          |          |           |                         |  |  |  |
|-------------------------|------|----------|----------|-----------|-------------------------|--|--|--|
| Model                   | Code | Length,m | Width, m | Height, m | Height of a platform, m |  |  |  |
| "SpongeBob"             | 920  | 10,6     | 10,2     | 9,0       | 3,8                     |  |  |  |
| "Minions – Banana"      | 921  | 11,0     | 10,6     | 9,0       | 5,0                     |  |  |  |
| "Minions – Banana 2"    | 926  | 15,0     | 15,0     | 9,0       | 5,0                     |  |  |  |
| "Cars"                  | 161  | 13,3     | 10,2     | 7,2       | 4,2                     |  |  |  |