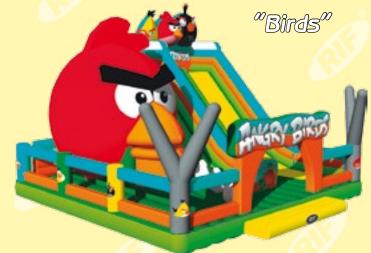

Serious birds from Angry Birds are the most know characters today. Both adults and children like them. Such a bouncy castle complex will draw a lot of attention.

Sea is the most unusual inflatable set. Apart from the traditional and favourite elements such as an inflatable slide and a moving mechanical head here we have a special inflatable mat that guarantees a secure landing from a 4 meter height.