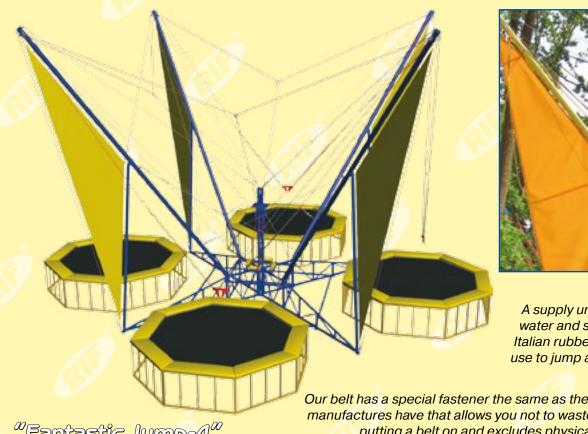

Important! There is a height limit from 0.7m to 1.6 m.
Important! It's necessary to fix it to the ground with rigging wires.

Fantastic Jump is the most extreme trampoline nowadays. Unforgettable feelings from jumps from an 8 meter height can really get the adrenaline flowing. At the same time even small kids can feel comfortable here.

There is a smart control system in an additional supply unit. This system programs the working time of the ride and control income.

| "Fantastic Jump" |      |           |          |           |  |  |
|------------------|------|-----------|----------|-----------|--|--|
| Model            | Code | Length, m | Width, m | Height, m |  |  |
| "FJ-1"           | 331  | 6,7       | 4,0      | 7,6       |  |  |
| "FJ-2"           | 332  | 11,8      | 6,0      | 7,3       |  |  |
| "FJ-3"           | 333  | 11,8      | 9,0      | 7,3       |  |  |
| "FJ-4"           | 334  | 11,8      | 11,8     | 7,3       |  |  |

# "Fantastic Jump" park attractions

Our belt has a special fastener the same as the other worldwide manufactures have that allows you not to waste a lot of time on "Fantastic Jump-4" putting a belt on and excludes physical force.

"Fantastic Jump-3"

You can use Jump at any place whether it's a sea shore or a city park or an amusement park. There is no need to have an electricity supply. It can be from 1 to 16 places, everything depends on your ground. Just one person is allowed to jump on one trampoline. Security mats and a strong capron mesh guarantee a secure leisure time for everybody.