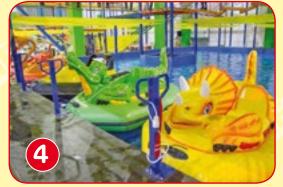

Important! There is a height limit from 0.7m to 1.6 m.
Important! It's necessary to fix it to the ground with rigging wires.

Fantastic Jump is the most extreme trampoline nowadays. Unforgettable feelings from jumps from an 8 meter height can really get the adrenaline flowing. At the same time even small kids can feel comfortable here.

"Fantastic Jump-3"

You can use Jump at any place whether it's a sea shore or a city park or an amusement park. There is no need to have an electricity supply. It can be from 1 to 16 places, everything depends on your ground. Just one person is allowed to jump on one trampoline. Security mats and a strong capron mesh guarantee a secure leisure time for everybody.