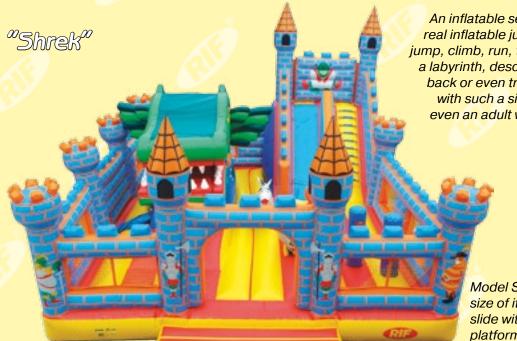

Model Shrek-M5 exceeds the size of its group mate and has a slide with height of a top launch platform of 5 meters.

"Jungle"

| Bouncy castle complexes |        |          |          |           |                            |  |  |  |  |
|-------------------------|--------|----------|----------|-----------|----------------------------|--|--|--|--|
| Model                   | Code   | Length,m | Width, m | Height, m | Height of a<br>platform, m |  |  |  |  |
| "Shrek"                 | s" 114 |          | 8,8      | 6,5       | 3,0                        |  |  |  |  |
| "Shrek M5"              | 119    | 11,6     | 10,9     | 8,5       | 5,0!                       |  |  |  |  |
| "Jungle"                | 111    | 13,5     | 11,0     | 3,2       |                            |  |  |  |  |
| "Junglemania"           | 922    | 8,0      | 8,0      | 3,7       | 2,5                        |  |  |  |  |

This is an enormous inflatable fortress with favourite characters inside. Here you can jump with Three Little Pigs, try Gingerbread man's durability, ride Donkey, measure strength with Shrek and get into the Dragon's jaw. This inflatable set as the others has an enormous inflatable head with a moving element, a three meter inflatable slide and some decorations made by applique work.