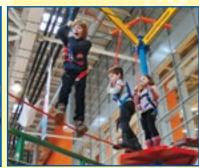

This is the most secure model of a rope park. This ride is for people who prefer an active leisure time. It's an important part of any amusement park in Europe and America. It's getting popular all over the world because firstly it's a type of active leisure time and secondly it gives a lot of strong emotions.

It's possible to manufacture any ride with a kid level not far from the ground where parents may accompany them. And children wear a complete fall arrest system!

EW-VI-4

EW-V1-5

EW-V1-6

EW-V1-7

This ride can be a centre of any amusement park or a particular entity at any leisure zone. This model of popular rope parks is used for installment at a place with no natural stall or that are out of service.

Extreme World is a fascinating amusement both for adults and kids at the same time. No matter a model or a size its main priority is a secure constant arrest fall system. An operator fastens and unfastens it just on the ground.