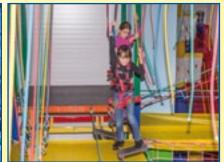

Extreme World is a fascinating amusement both for adults and kids at the same time. No matter a model or a size its main priority is a secure constant arrest fall system. An operator fastens and unfastens it just on the ground.

This is a new ride that has recently appeared at the RIF production line. Each element of the arrest fall system was thoroughly worked out. The construction and the arrest fall system practically exclude the human factor both from staff's and visitors' sides. The arrest fall system is a completely closed system and only an operator on a ground can unfasten it.