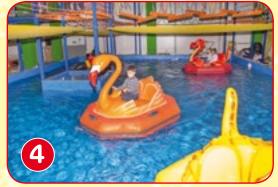

A set of decorations allows you to modify a boat Junior and with minimum efforts get several new models: Mini -Swan (code 220), Mini-Duck (code 221), Mini-Pelican (code 222), Mini-Flamingo (code 223) and Mini-Dragon (code 224).

1,7 1,7 1,4

An exclusive offer by RIF<sup>®</sup>! Swan, Duck, Pelican, Dragon, Crocodile, Dinosaur, Scooter and Flamingo are not just a perfect decoration of any leisure zone but a proved method of drawing attention.