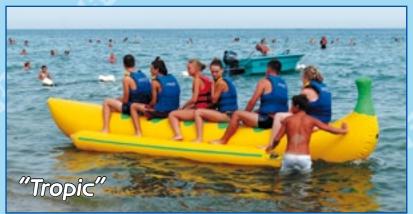

|
| 5,35 | 5,9         | 6,45     | 7,55                                      |
|      | <i>5,35</i> | 5,35 5,9 | 6     7     8       5,35     5,9     6,45 |

| <b>Double-tropic"</b> width 2,2 m height 1,25 m |     |      |     |      |     |      |     |      |  |  |
|-------------------------------------------------|-----|------|-----|------|-----|------|-----|------|--|--|
| Number of seats                                 | 6   | 8    | 10  | 12   | 14  | 16   | 18  | 20   |  |  |
| Length, m                                       | 3,7 | 4,25 | 4,8 | 5,35 | 5,9 | 6,45 | 7,0 | 7,55 |  |  |





Double-tropic is not a turning over model. An ideal choice for parents with small children.





Banana is the most fascinating traditional water ride. A great deal of fun and adrenaline.







Attention! It's obligatory to use Profi life-jackets on these rides.

"Shark"

## Towed water rides





width 1,2 m height 1,8 m











| "Shark-twin" width 2,2 m height 1,8 m |     |      |     |      |     |      |     |      |     |       |
|---------------------------------------|-----|------|-----|------|-----|------|-----|------|-----|-------|
| Number of seats                       | 8   | 10   | 12  | 14   | 16  | 18   | 20  | 22   | 24  | 26    |
| Length, m                             | 5,2 | 5,75 | 6,3 | 6,85 | 7,4 | 7,95 | 8,5 | 9,05 | 9,6 | 10,15 |
|                                       |     |      |     |      |     |      |     |      |     |       |

| "Double-Shark"  |     |      | widt | h 2,2 m | height | 1,8 m |
|-----------------|-----|------|------|---------|