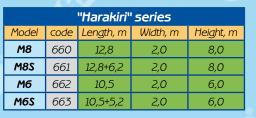

tform.

Harakiri and Kamikadze are inflatable slide series with a steeply falling racing slide. These are the most adventurous slides by RIF®. A free fall feelings get adrenaline flowing.



Inflatable slides from Harakiri and Kamikadze series are for those who need a surge of adrenaline. You'll feel a real kamikadze standing on a 6 or even 8 meter high top launch platform but it's just for the first time. No matter how extreme they are their security is guaranteed by soft racing slide and inflatable balloons.

| matable balloons.      |         |  |
|------------------------|---------|--|
| <sup>w</sup> Kamikadze | æ       |  |
|                        |         |  |
|                        | 2       |  |
|                        | A MILAS |  |
| M6                     |         |  |







| "Kamikadze" series |      |           |          |           |  |  |  |
|--------------------|------|-----------|----------|-----------|--|--|--|
| Model              | code | Length, m | Width, m | Height, m |  |  |  |
| M8                 | 670  | 14,0      | 2,0      | 8,0       |  |  |  |
| M8S                | 671  | 14,0+6,2  | 2,0      | 8,0       |  |  |  |
| M6                 | 672  | 11,2      | 2,0      | 6,0       |  |  |  |
| M6S                | 673  | 11,2+5,2  | 2,0      | 6,0       |  |  |  |



| A                           |                                    |                                                                 |
|-----------------------------|------------------------------------|-----------------------------------------------------------------|
| Att