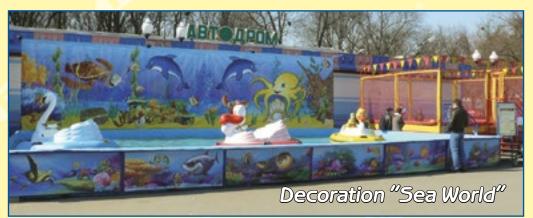

To decorate your pool for maximum we

kind of a banner that is fixed above the

to exploit a pool at night time.

To decorate your pool and draw more attention of the visitors we offer you Sea World decorations. These are colourful images about sea that are fixed around the pool.