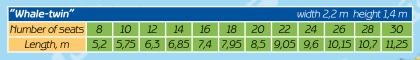

# "Mechanical" bouncy castles

For more information, In please, visit our site

Duck

"Whale"

MAMA

"Crocodile"

"Monster"

| "Mechanical" bouncy castles |      |          |          |           |  |  |
|-----------------------------|------|----------|----------|-----------|--|--|
| Model                       | Code | Length,m | Width, m | Height, m |  |  |
| "Duck"                      | 121  | 8,5      | 4,7      | 4,5       |  |  |
| "Monster"                   | 122  | 11,0     | 6,0      | 5,0       |  |  |
| "Crocodile"                 | 123  | 11,0     | 6,0      | 5,0       |  |  |
| "Whale"                     | 124  | 11,0     | 6,0      | 5,0       |  |  |
| "Fish"                      | 125  | 11,0     | 6,0      | 5,0       |  |  |
| "Ruffe"                     | 126  | 10,8     | 7,4      | 5,4       |  |  |