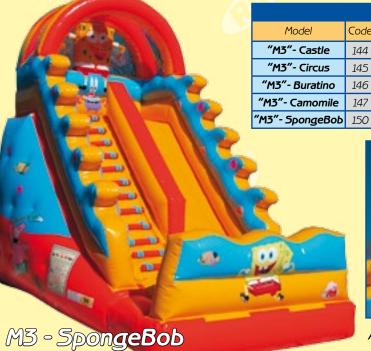

SpongeBob is based on a popular cartoon and is made according to the best production traditions.

ATTENTION! These complexes are delivered with two ventilators. Bouncy castel is not a leak-proof product.

ATTENTION! These bouncy castles are delivered with one ventilator.

Bounce castle is not a leak-proof product.

| Inflatable slide |                                                          |      |     |      |     |  |  |
|------------------|----------------------------------------------------------|------|-----|------|-----|--|--|
| Model            | Code Length,m Width, m Height, m Height of a platform, m |      |     |      |     |  |  |
| "SpongeBob" M7   | 157                                                      | 16,8 | 9,0 | 15,0 | 7,0 |  |  |
| "SpongeBob" M5   | 143                                                      | 12,5 | 5,6 | 10,7 | 4,9 |  |  |