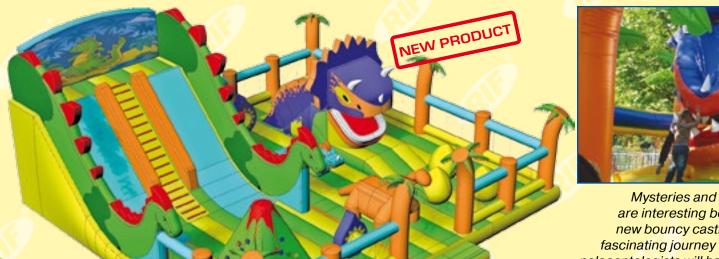

Dinosaur island 2 and Dinosaur island are two bouncy castles. They have practically the same elements such as a big inflatable slide, volcano, an enormous moving dinosaur head and several small figures of other dinosaurs. They have vivid and interesting designs. The only difference is the size and form.

Dinosaur island  $2^n$ 

Mysteries and enigmas of prehistoric times are interesting both for children and adults. A new bouncy castle complex Dinopark offers a fascinating journey to prehistoric jungles. Young palaeontologists will have to pass through a plateau with enormous one meter eggs, sail the river from

a three meter slide and face with a monstrous

Triceratops and explore its jaw.

| Bouncy castle complexes |      |          |          |           |                            |  |
|-------------------------|------|----------|----------|-----------|----------------------------|--|
| Model                   | Code | Length,m | Width, m | Height, m | Height of a<br>platform, m |  |
| "Dinosaur island"       | 130  | 20,0     | 6,6      | 6,0       | 3,6                        |  |
| "Dinosaur island 2"     | 132  | 14,0     | 13,0     | 6,2       | 4,0                        |  |
| "Dinopark"              | 160  | 10,6+1,0 | 9,0      | 6,5       | 3,0                        |  |