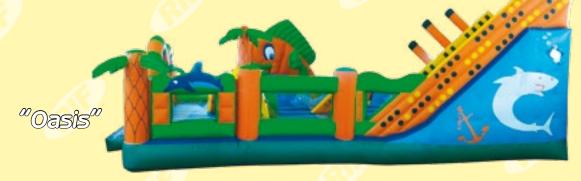

An inflatable trampoline set Oasis. It's a combination of various popular trampolines in one. Its important part is a themed inflatable slide with an open and a closed racing slides with a 3.5 high top launch platform.