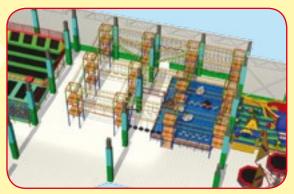

This is the most secure model of a rope park. This ride is for people who prefer an active leisure time. It's an important part of any amusement park in Europe and America. It's getting popular all over the world because firstly it's a type of active leisure time and secondly it gives a lot of strong emotions.

V1 is the first series. The construction consists of standard columns and joints between them. Different obstacles are fastened to joints and platforms. More columns are, more ride surface is and more obstacles are. According to client's preferences it's possible to manufacture a ride with one or two stairs.

Our production line has two different models of these parks. EW-V1 is the model with a full structure and a hexagonal surface. There can be any number of stalls the only limit is the angle between them should be no less 60 degrees. This model can have a kid level at a height of about 0.8 meters, a basic level at a height of 3 meters and a high level of 6 meter high. A cell structure of a model has a limited space that can be used beneath the ride but the usage is not prohibited.

Extreme World is a fascinating amusement both for adults and kids at the same time. No matter a model or a size its main priority is a secure constant arrest fall system. An operator fastens and unfastens it just on the ground.