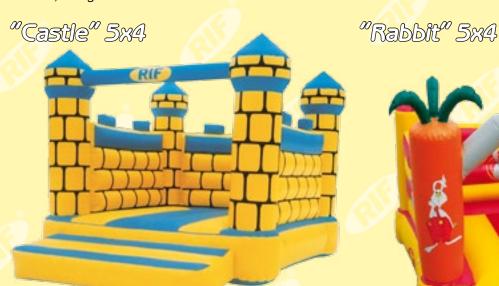

"Small town"

"Camelot" 7x6

ATTENTION! These bouncy castles are delivered with one ventilator. Bounce castle is not a leak-proof product.