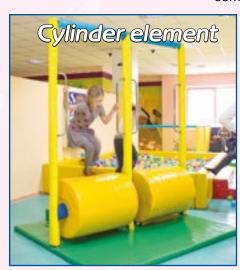

Cylinder element is one of many elements that can be arranged in a soft zone of a shopping center.

This pool can be a part of a water ride or it can be a dry pool with thousands of plastic balls.