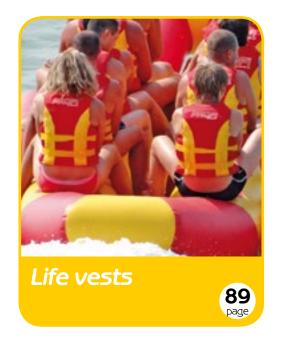

| Bouncy castles    |      |          |          |           |  |  |  |  |
|-------------------|------|----------|----------|-----------|--|--|--|--|
| Model             | Code | Length,m | Width, m | Height, m |  |  |  |  |
| "Teremok"         | 165  | 3,9      | 3,0      | 3,0       |  |  |  |  |
| "Pharaoh"         | 166  | 3,9      | 3,3      | 3,6       |  |  |  |  |
| "Clown"           | 169  | 5,0      | 4,0      | 2,5       |  |  |  |  |
| "Clown"           | 170  | 4,0      | 3,0      | 2,5       |  |  |  |  |
| "Little mushroom" | 171  | 6,0      | 5,0      | 4,5       |  |  |  |  |
| "Little mushroom" | 172  | 5,0      | 4,0      | 4,5       |  |  |  |  |
| "Mountain"        | 162  | 6,1      | 6,1      | 5,6       |  |  |  |  |