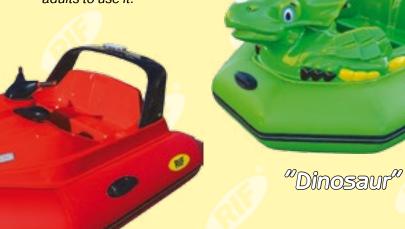

| Bumper boats         |                           |          |          |           |  |  |  |
|----------------------|---------------------------|----------|----------|-----------|--|--|--|
| Model                | Code                      | Length,m | Width, m | Height, m |  |  |  |
| "5cooter" 209        |                           | 2,7      | 1,6      | 0,9       |  |  |  |
| Range of colours for | <mark>a boat hul</mark> l |          |          |           |  |  |  |
| "Dinosaur" 210       |                           | 2,05     | 1,6      | 1,2       |  |  |  |
| Range of colours for | a boat hull               |          |          |           |  |  |  |

"Dinosaur"

An electric boat Scooter is a two-seat model for two adults. It's capacity is 180kg so it's not dangerous for two adults to use it.

It`s fast, vivid and interesting. It`ll be the centre of attention of any pool.