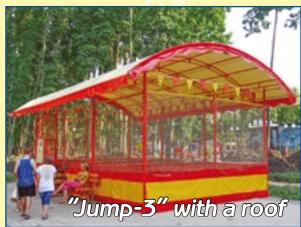

"Fantastic Jump-3"

You can use Jump at any place whether it's a sea shore or a city park or an amusement park. There is no need to have an electricity supply. It can be from 1 to 16 places, everything depends on your ground. Just one person is allowed to jump on one trampoline. Security mats and a strong capron mesh guarantee a secure leisure time for everybody.

One operator is needed to maintain an 8-place trampoline.

Any of a Jump trampoline could be manufactured with a roof.

Jump-mini makes you feel secure as if you were on a big sport trampoline.

| "Jump"      |      |           |           |           |  |  |  |
|-------------|------|-----------|-----------|-----------|--|--|--|
| Model       | Code | Length, m | Width, m  | Height, m |  |  |  |
| "Jump-1"    | 341  | 4,85      | 2,95+0,75 | 3,5       |  |  |  |
| "Jump-2"    | 342  | 4,85+0,75 | 5,75      | 3,5       |  |  |  |
| "Jump-3"    | 343  | 4,85+0,75 | 8,55      | 3,5       |  |  |  |
| "Jump-4.1"  | 344  | 4,85+0,75 | 11,3      | 3,5       |  |  |  |
| "Jump-4.2"  | 345  | 10,3      | 5,6+0,75  | 3,5       |  |  |  |
| "Jump-6"    | 346  | 10,3      | 8,4+0,75  | 3,5       |  |  |  |
| "Jump-8"    | 347  | 10,3      | 11,2+0,75 | 3,5       |  |  |  |
| "Jump-mini" | 350  | 3,9       | 3,9       | 2,9       |  |  |  |