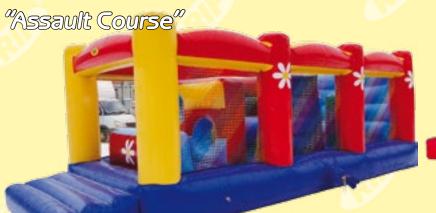

"Ranger"

Ranger and Obstacle Course are inflatable assault courses for kids. You can rent it or use it to organize competitions to measure persistency and agility.

These types of trampolines are fixed to the ground. They can be of any form and size. Because of the construction characteristics to jump at this bouncy castle doesn't provoke the same feelings. It's not just a bouncy castle.