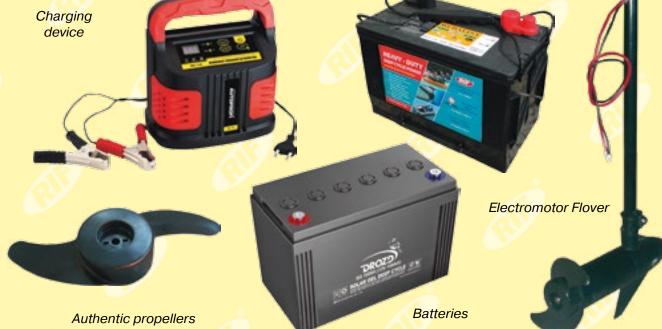

Accessories

Unit "Charge on water" (2nd part)

SDC original system of management and control of electric boats provides a 100% opportunity to control the income with a high resistance to a not authorized access.

Authentic spare details for the electromotor.

A new product in the amusement industry appeared. It's a free fall on a huge inflatable mat. Such a mat guarantees a secure landing.

This ride has a very high visitor capacity because free fall doesn't last long unfortunately.