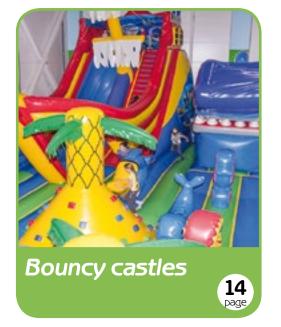

Bouncy castle

NEW PRODUCT

Bouncy castle is the oldest type of amusements that is in a rent. No matter its simple appearance this type of ride is very popular and demanded nowadays with children of all ages.

The main characteristics of bouncy castles manufactured by RIF® are different sizes and designs, inner elements along with vivid and sun proof materials and images applied by appliqué work in other words they'll serve forever.