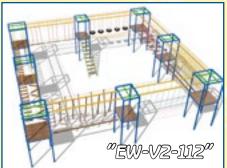

Our production line has two different models of these parks. EW-V1 is the model with a full structure and a hexagonal surface. There can be any number of stalls the only limit is the angle between them should be no less 60 degrees. This model can have a kid level at a height of about 0.8 meters, a basic level at a height of 3 meters and a high level of 6 meter high. A cell structure of a model has a limited space that can be used beneath the ride but the usage is not prohibited.