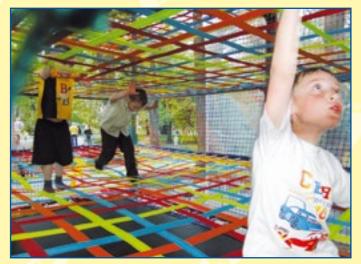

This is the most secure model of a rope park. This ride is for people who prefer an active leisure time. It's an important part of any amusement park in Europe and America. It's getting popular all over the world because firstly it's a type of active leisure time and secondly it gives a lot of strong emotions.

V1 is the first series. The construction consists of standard columns and joints between them. Different obstacles are fastened to joints and platforms. More columns are, more ride surface is and more obstacles are. According to client's preferences it's possible to manufacture a ride with one or two stairs.

Extreme World is a fascinating amusement both for adults and kids at the same time. No matter a model or a size its main priority is a secure constant arrest fall system. An operator fastens and unfastens it just on the ground.