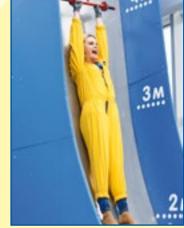

Important! There is a height limit from 0.7m to 1.6 m.
Important! It's necessary to fix it to the ground with rigging wires.

Fantastic Jump is the most extreme trampoline nowadays. Unforgettable feelings from jumps from an 8 meter height can really get the adrenaline flowing. At the same time even small kids can feel comfortable here.

There is a smart control system in an additional supply unit. This system programs the working time of the ride and control income.

| "Fantastic Jump" |      |           |          |           |  |  |
|------------------|------|-----------|----------|-----------|--|--|
| Model            | Code | Length, m | Width, m | Height, m |  |  |
| "FJ-1"           | 331  | 6,7       | 4,0      | 7,6       |  |  |
| "FJ-2"           | 332  | 11,8      | 6,0      | 7,3       |  |  |
| "FJ-3"           | 333  | 11,8      | 9,0      | 7,3       |  |  |
| "FJ-4"           | 334  | 11,8      | 11,8     | 7,3       |  |  |