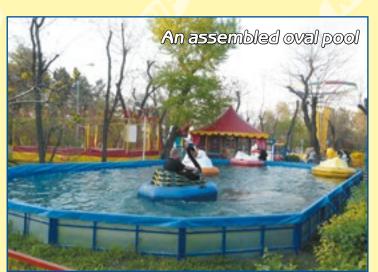

An assembled pool is a set of all necessary elements to organize a rent at any crowded place.

Everything is in the set! Very easy and fast to install! It doesn't need a lot space for storage and transportation.

An assembled metal pool could be rectangular, polygonal or oval. Its sizes and forms depend on your ground dimension.

Attention!
A polygonal pool is the most cost-effective because it has the lowest cost for a square meter.