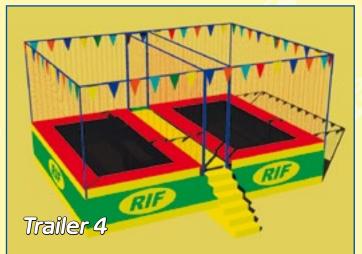

#### Trampolines 50 - 150 m²

These are the smallest trampolines. It's impossible to do different elements and pools in this trampoline group. However we can collocate here a pool with soft balls and from 2 to 12 trampolines. The main priority is the visitors' safety.

#### Trampolines 150 - 300 m<sup>2</sup>

This group is of middle size trampolines. Here we can divide zones, collocate two pools with soft balls if necessary and a good amount of trampolines from 20 to 22. Unfortunately there is always a desire to increment the amount of trampolines due to the width of a trampoline but it's not secure and not always comfortable for visitors.

#### Trampolines over 300 m²

This is the most interesting size for the visitors of your ride. On designing this inflatable set you can switch on your imagination or just trust our professional team of specialists. We guarantee a maximum number of elements taking into consideration your preferences subject to security norms.

A trampoline set consists of different size trampolines and a huge pool with soft balls. We can install climbing walls, basketball hoops, special places for binding supplementary elements, trampolines and starting platforms as additional elements.

The set may consist of 2 or 3 trampolines and a pool with balls or it may have 50 trampolines and several pools with balls. It's possible to divide a set practically or relatively into different zones for different ages. Everything depends on you, the size of your ground and the budget.