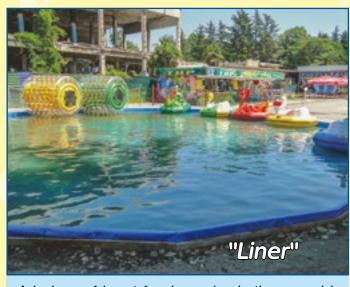

An assembled pool is a set of all necessary elements to organize a rent at any crowded place.

Everything is in the set! Very easy and fast to install! It doesn't need a lot space for storage and transportation.

An assembled metal pool could be rectangular, polygonal or oval. Its sizes and forms depend on your ground dimension.

Attention!
A polygonal pool is the most cost-effective because it has the lowest cost for a square meter.