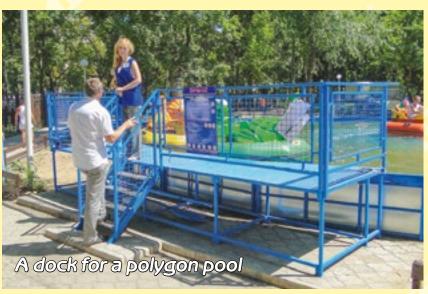

If you want to exploit a pool with electric boats you'll need a dock the type and size of which depend on your desire and pool model.