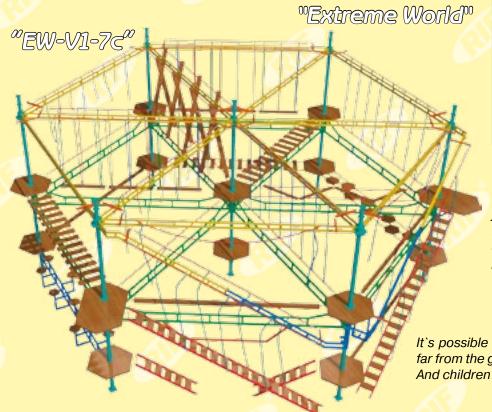

This is the most secure model of a rope park. This ride is for people who prefer an active leisure time. It's an important part of any amusement park in Europe and America. It's getting popular all over the world because firstly it's a type of active leisure time and secondly it gives a lot of strong emotions.

V1 is the first series. The construction consists of standard columns and joints between them. Different obstacles are fastened to joints and platforms. More columns are, more ride surface is and more obstacles are. According to client's preferences it's possible to manufacture a ride with one or two stairs.

|                 | "Extreme World" |           |          |           |        |  |  |  |  |  |
|-----------------|-----------------|-----------|----------|-----------|--------|--|--|--|--|--|
| Model Code      |                 | Length, m | Width, m | Height, m | Stairs |  |  |  |  |  |
| EW-4 305        |                 | 10,5      | 6,4      | 5,5       | 1      |  |  |  |  |  |
| EW-5            | 306             | 13,4      | 6,4      | 5,5       | 1      |  |  |  |  |  |
| EW-6            | 307             | 16,3      | 7,0      | 5,5       | 2      |  |  |  |  |  |
| EW-7            | 308             | 12,9      | 12,4     | 5,5       | 2      |  |  |  |  |  |
| <b>EW-8</b> 309 |                 | 15,8      | 12,4     | 5,5       | 2      |  |  |  |  |  |
| EW-10           | 310             | 18,9      | 12,4     | 5,5       | 2      |  |  |  |  |  |

It's possible to manufacture any ride with a kid level not far from the ground where parents may accompany them. And children wear a complete fall arrest system!

EW-VI-4

EW-V1-5

EW-V1-6

EW-V1-7

This ride can be a centre of any amusement park or a particular entity at any leisure zone. This model of popular rope parks is used for installment at a place with no natural stall or that are out of service.

Our production line has two different models of these parks. EW-V1 is the model with a full structure and a hexagonal surface. There can be any number of stalls the only limit is the angle between them should be no less 60 degrees. This model can have a kid level at a height of about 0.8 meters, a basic level at a height of 3 meters and a high level of 6 meter high. A cell structure of a model has a limited space that can be used beneath the ride but the usage is not prohibited.