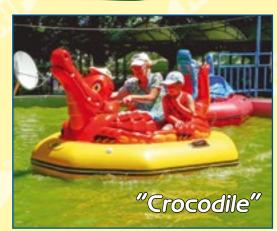

1,7 1,7 1,4

An exclusive offer by RIF<sup>®</sup>! Swan, Duck, Pelican, Dragon, Crocodile, Dinosaur, Scooter and Flamingo are not just a perfect decoration of any leisure zone but a proved method of drawing attention.

Attention! All boat models are patented. Illegal copying is subject to persecution.

Dragon is the most eyecatching model of our bumper boats with an electric motor aboard of which there is space for a kid and an adult. Who didn't dream with reining in a dragon? There is a real opportunity! "Crocodile"

Bumper boats Model Code Lenath,m Width, m Height, m "Crocodile" 208 2,05 1,6 1,2 Range of colours for a boat hull "Dragon" 207 2,05 1,6 1,3 Range of colours for a boat hul

A smile of our crocodile works like a magnet that you can't walk past.