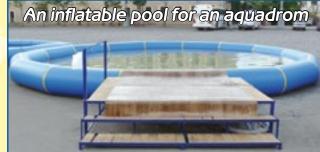

water attraction Aquadrom is to use Spheres, Tubes and Rollers in a pool. You don't depend on the weather changes and expand your working season. For this type of amusements we offer two different types of pools an inflatable and an assembled one.

#### An assembled fiber-glass pool

An assembled fiber-glass pool has lots of advantages: a functional circle form, low weight, small packaging sizes, a 100% resistance to rough conditions. The only disadvantage is the only size of 11 meters in diameter.