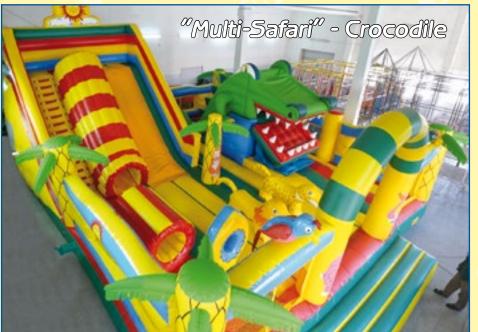

An inflatable set Multi Safari. If you haven't gone to Safari start with our incredible inflatable set. And don't worry about your small visitors, huge inflatable figures just seem to be dangerous but they will surrender under pressure of young hunters. As in any Safari you'll have to pass through obstacles for example, an inflatable slide of 3.5 height with an open and a closed racing slides. A huge inflatable mechanical figure will be the main symbol of Safari.

Attention! These bouncy castles are delivered with two ventilators. Bounce castle is not a leak-proof product.

For more information, In please, visit our site

A bouncy castle complex Multi Crocodile. Its special characteristic is an enormous inflatable Crocodile figure with a moving jaw. Where else can you get into a crocodile's jaw and get out of it safe and sound and very happy? An important element of the bouncy castle complex is an inflatable slide that in this particular case has an open racing slide and a 3 meter top launch platform.