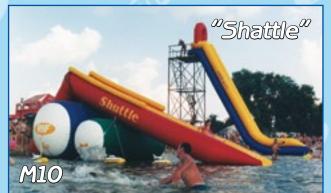

MIOD

Inflatable slides are traditional elements of our seashores and beaches. Main characteristics of RIF® inflatable boats are low initial cost, practically no exploitation and storages expenses, and a long-term service.

Series Shattl is the first series of our inflatable boats that is highly demanded nowadays too. Your beach doesn't have an electricity supply, you are not ready for fixed constructions or you're always moving searching for a profitable place. Thus oversized mobile inflatable slides of the Shattle series are what you need. They are highly demanded because of low cost and transportability. Just drop an anchor close to a shore and you have a renting point.

| "Shattle" series |      |           |          |           |  |
|------------------|------|-----------|----------|-----------|--|
| Model            | code | Length, m | Width, m | Height, m |  |
| M10              | 601  | 10,0      | 4,0      | 3,8       |  |
| M10D             | 602  | 10,0      | 4,0      | 3,8       |  |
| M7.5             | 603  | 7,5       | 4,0      | 4,0       |  |
| M7.5T            | 604  | 7,5       | 4,0      | 4,0       |  |
| M7.5TS           | 605  | 7,5+3,5   | 4,0      | 4,0       |  |
| M5               | 606  | 5,2       | 3,0      | 2,7       |  |
| M5T              | 607  | 5,2       | 3,0      | 2,7       |  |
| M5D              | 608  | 5,2       | 4,0      | 2,7       |  |
| M5TS             | 609  | 5,2+3,5   | 3,0      | 2,7       |  |
| M3               | 610  | 3,6       | 2,0      | 1,8       |  |
| M3T5             | 611  | 3,6+3,0   | 2,0      | 1,8       |  |
| M12 - trio       | 112  | 12,2      | 7,2      | 6,7       |  |

A wet slide Shattle has a new racing slide and a new design. Now it's funnier to go down this slide with a big company.

M12 - trio

Attention: length means the length of a racing slide while height means the height of a top launch platform.