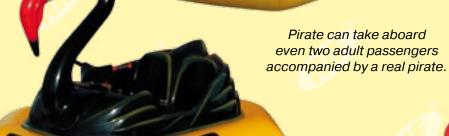

## Bumper boats

"Pirate"

A second seco

| <b>Bumper boats</b> Model Code Lenath,m Width, m Heiaht, m |                                      |                                                                                       |                                                                                                                                            |  |  |  |  |
|------------------------------------------------------------|--------------------------------------|---------------------------------------------------------------------------------------|--------------------------------------------------------------------------------------------------------------------------------------------|--|--|--|--|
| Model Code Length,m Width,                                 |                                      |                                                                                       |                                                                                                                                            |  |  |  |  |
| 206                                                        | 2,05                                 | 1,6                                                                                   | 1,1                                                                                                                                        |  |  |  |  |
| Range of colours for a boat hull                           |                                      |                                                                                       |                                                                                                                                            |  |  |  |  |
| 210                                                        | 2,05                                 | 1,6                                                                                   | 1,3                                                                                                                                        |  |  |  |  |
| Range of colours for a boat hull                           |                                      |                                                                                       |                                                                                                                                            |  |  |  |  |
|                                                            | Code<br>206<br>or a boat hull<br>210 | Code         Length,m           206         2,05           r a boat hull         2,05 | Code         Length,m         Width, m           206         2,05         1,6           r a boat hull         210         2,05         1,6 |  |  |  |  |

Attention! All boat models are patented. Illegal copying is subject to persecution.

Dragon is the most eyecatching model of our bumper boats with an electric motor aboard of which there is space for a kid and an adult. Who didn't dream with reining in a dragon? There is a real opportunity! "Crocodile"