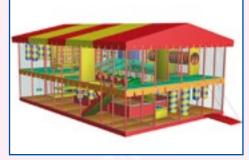

Nowadays playing rooms are the most popular and interesting amusement for kids of all ages. A professionally equipped by RIF® company playing rooms Carapuz allow parents to do shopping or spend time with their friends while their children are entertained and secured.

A full equipment of the playing room includes slides, pools with balls, bridges, swing, whirligig, labyrinth, obstacles and unique colour solutions. Vivid colours and an interesting design make a journey in this room cheerful, interesting, fascinating and unforgettable!

Our designers will work out a playing room that will be an eye-catching object in your shopping center or a park space. To make your choice easier we've created several standard models that are available in any design form. Any standard model is at maximum equipped with playing elements. If you haven't found among the diversity of models what you're looking for we'll be happy to offer you several exclusive projects.