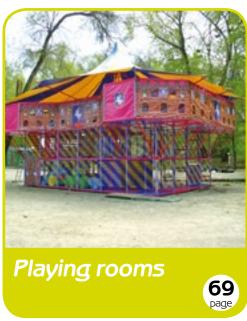

Nowadays playing rooms are the most popular and interesting amusement for kids of all ages. A professionally equipped by RIF® company playing rooms Carapuz allow parents to do shopping or spend time with their friends while their children are entertained and secured.

The main priorities RIF® production are security and high quality. Our playing rooms fully meet the worldwide requirements. They are manufactured according to different psychological and physical abilities of kids from different age groups: one is for 3-6 year kids and another one starts from 5 year old children. There are no age restrictions just height restrictions (no more than 1.4m.). The level height, passage and obstacles width, their rotation is designed in that way that an adult can get to any point of a room. Playing rooms come through operational control of quality at all production stages and a fit-up