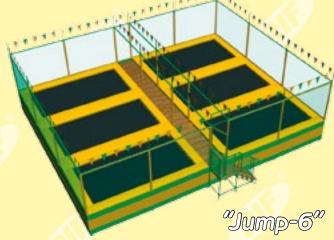

One operator is needed to maintain an 8-place trampoline.

Any of a Jump trampoline could be manufactured with a roof.

Jump-mini makes you feel secure as if you were on a big sport trampoline.

| "Jump"      |      |           |           |           |  |  |  |
|-------------|------|-----------|-----------|-----------|--|--|--|
| Model       | Code | Length, m | Width, m  | Height, m |  |  |  |
| "Jump-1"    | 341  | 4,85      | 2,95+0,75 | 3,5       |  |  |  |
| "Jump-2"    | 342  | 4,85+0,75 | 5,75      | 3,5       |  |  |  |
| "Jump-3"    | 343  | 4,85+0,75 | 8,55      | 3,5       |  |  |  |
| "Jump-4.1"  | 344  | 4,85+0,75 | 11,3      | 3,5       |  |  |  |
| "Jump-4.2"  | 345  | 10,3      | 5,6+0,75  | 3,5       |  |  |  |
| "Jump-6"    | 346  | 10,3      | 8,4+0,75  | 3,5       |  |  |  |
| "Jump-8"    | 347  | 10,3      | 11,2+0,75 | 3,5       |  |  |  |
| "Jump-mini" | 350  | 3,9       | 3,9       | 2,9       |  |  |  |

# "Jump" park attractions

This amusement is profitable both at a sea shore and in a city park. Main advantages are a wide model range and no exploitation expenses just staff's salaries.