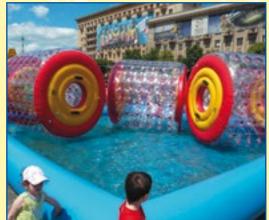

"Bazooka"

It is an interesting and secure ride with which you can literally walk on water surface. It's a pool (assembled or inflatable) and several inflatable Spheres, Tubes and Rollers. Last season experience showed a high demand for this ride.

Roller is a water amusement attraction by RIF®.
This is an inflatable cylinder that is difficult to
overturn and fill with water. That means it's an
ideal solution for renting in a park. Besides this
form is easier to walk or run in and thus it's more
interesting. It has room for two kids.