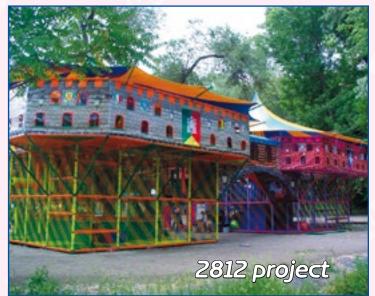

#### 2812 project

The main characteristic of this project are two similar castles that are connected by bridges. As these castle are in the property of different knights each of them has its own colour.