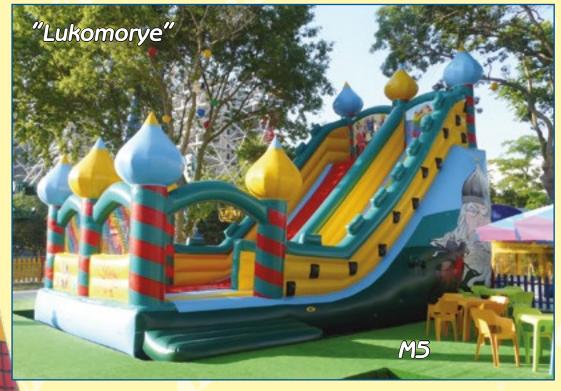

attracts a lot of attention. All decorations are made by applique work that guarantees you a long term period of usage and a good aspect without any changes.

| Inflatable slide |      |                                      |     |     |         |  |  |  |
|------------------|------|--------------------------------------|-----|-----|---------|--|--|--|
| Model            | Code | e Length,m Width, m Height, m Platfo |     |     |         |  |  |  |
| "M5"             | 138  | 10,6                                 | 5,6 | 8,0 | 5,0 !!! |  |  |  |
| "Lukomorye" M5   | 139  | 11,6                                 | 7,0 | 8,0 | 5,0 !!! |  |  |  |

Trampoline-Slide M5 Lukomorye, in Russian folklore is for bay, is an interesting model with a 5-meter height of the top launch platform. The design is based on Russian traditional tales. Some of the images are printed and some of them are made by applique work that guarantees a long term quality of a design. This slide characteristic is a lengthened entrance that is used as a regular bouncy castle.