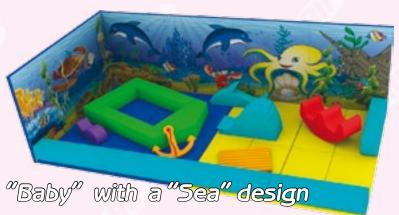

# Playing equipment

A soft playing room Baby is a soft and absolutely secure entertainment for children. There is a soft floor, soft walls, and soft figures inside, kids will be entertained. There are various available designs such as Sea, Jungles and Castle.