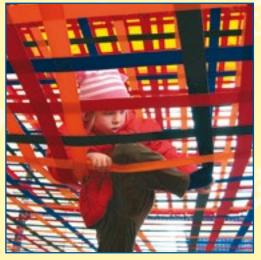

This is the most secure model of a rope park. This ride is for people who prefer an active leisure time. It's an important part of any amusement park in Europe and America. It's getting popular all over the world because firstly it's a type of active leisure time and secondly it gives a lot of strong emotions.

Extreme World is a fascinating amusement both for adults and kids at the same time. No matter a model or a size its main priority is a secure constant arrest fall system. An operator fastens and unfastens it just on the ground.

This is a ride the obstacles of which are fixed in a closed chain that is located at about 3 meters. All the obstacles are of different levels of difficulty that's why this attraction is available for people with different levels of preparation and physical abilities. And the things that were confusing at the beginning at the end of the route they are advantageous and bring a lot of new emotions. This is all about a rope park Extreme World.