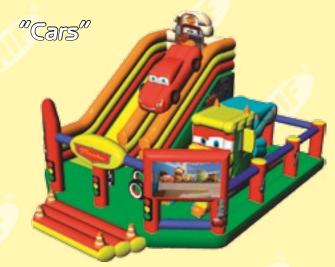

Nowadays grandmothers and grandfathers know that Cars is a favourite cartoon of many kids. And a new bouncy castle complex proves it. The traffic light is always green here on the tracks for young racers. Lightning McQueen controls how kids descent from a 4 meter slide. And Mater is always ready to expose its mechanical platform to evacuate unlucky racer. Start with Cars.

| Bouncy castle complexes |      |          |          |           |                         |  |  |  |
|-------------------------|------|----------|----------|-----------|-------------------------|--|--|--|
| Model                   | Code | Length,m | Width, m | Height, m | Height of a platform, m |  |  |  |
| "SpongeBob"             | 920  | 10,6     | 10,2     | 9,0       | 3,8                     |  |  |  |
| "Minions – Banana"      | 921  | 11,0     | 10,6     | 9,0       | 5,0                     |  |  |  |
| "Minions – Banana 2"    | 926  | 15,0     | 15,0     | 9,0       | 5,0                     |  |  |  |
| "Cars"                  | 161  | 13,3     | 10,2     | 7,2       | 4,2                     |  |  |  |