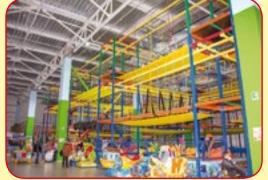

This is the most secure model of a rope park. This ride is for people who prefer an active leisure time. It's an important part of any amusement park in Europe and America. It's getting popular all over the world because firstly it's a type of active leisure time and secondly it gives a lot of strong emotions.

Extreme World is a fascinating amusement both for adults and kids at the same time. No matter a model or a size its main priority is a secure constant arrest fall system. An operator fastens and unfastens it just on the ground.

This is a ride the obstacles of which are fixed in a closed chain that is located at about 3 meters. All the obstacles are of different levels of difficulty that's why this attraction is available for people with different levels of preparation and physical abilities. And the things that were confusing at the beginning at the end of the route they are advantageous and bring a lot of new emotions. This is all about a rope park Extreme World.