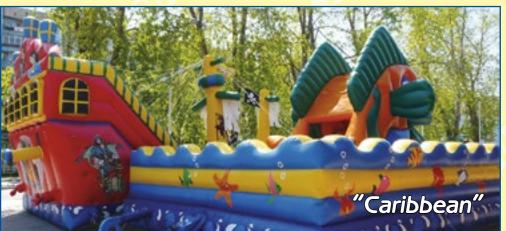

A bouncy castle complex Caribbean. Imagine that a pirate ship dropped an anchor close to an unknown island where it faced with an enormous fish Ruffe. Your young sailors fall aboard an unbelievable monster descending from inflatable slides of Jolly Roger. The construction characteristic is that after if there is a need you can use each element separately.

| Bouncy castle complexes |      |          |          |           |                         |  |  |  |
|-------------------------|------|----------|----------|-----------|-------------------------|--|--|--|
| Model                   | Code | Length,m | Width, m | Height, m | Height of a platform, m |  |  |  |
| "Jolly Roger"           | 110  | 12,0     | 8,0      | 6,0       | 2,7                     |  |  |  |
| "the Flying Dutchman"   | 118  | 24,0     | 9,2      | 8,6       | 4,0                     |  |  |  |
| "Caribbean"             | 113  | 14,0     | 14,0     | 6,0       | 2,7                     |  |  |  |