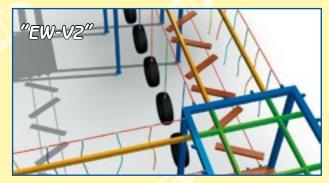

V2 is the second version of this ride. Its construction consists of big columns and joints between them.

If the building is rather high it's possible to make a ride with two levels for adults. It's really breathtaking going on a 6 meter high thin rope or swinging on a hanging bridge.

The main difference from the first series is that there are two obstacles between each column that lengthens the ride without major alterations to the ground.

According to client's preferences it's possible to create a certain route from which no one can leave or create two different types of routes an easy and a difficult ones. Or we may leave the visitors on their own and they can choose either way. Everything is possible. You can stop at columns, turn either direction, switch to another obstacle or return back. The main condition is that nobody should go the opposing direction the same way.