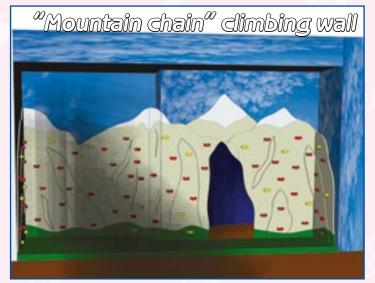

A multitude of huge climbing walls for young alpinists to practice looks like a real mountain chain. You can climb or move different directions with the help of a great number of real alpinist grips. As usual a soft green field around meets young alpinists.

Three mountains are connected to each other with a special column. There are six climbing walls for young alpinists and an opportunity to climb the column and get inside of it. There is a soft green field around.