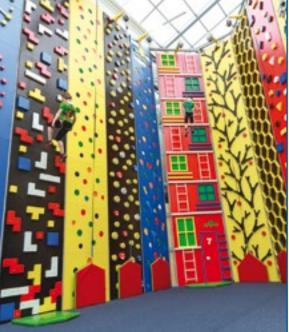

# Climbing wall units

Imagine yourself hanging at a 10 meter height. Is it high?

And imagine that you stand on a small platform at a 6 meter height. Is it difficult? Or that you hang just with your arms practically at a shear wall without any fall arrest system? Impossible? Try it, with us everything is possible.

This is fascinating, funny and absolutely safe.

of equipment.

This type of amusement is getting popular all over the world. We also offer our clients this type

This ride is a universal one you can install it at any ground. Its size and form are not the obstacles for making a good complex. There is no need for a space with high ceilings but if there is an opportunity it's possible to make an amusement with two levels or just use some high elements.