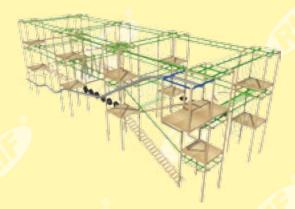

This is the most secure model of a rope park. This ride is for people who prefer an active leisure time. It's an important part of any amusement park in Europe and America. It's getting popular all over the world because firstly it's a type of active leisure time and secondly it gives a lot of strong emotions.

V1 is the first series. The construction consists of standard columns and joints between them. Different obstacles are fastened to joints and platforms. More columns are, more ride surface is and more obstacles are. According to client's preferences it's possible to manufacture a ride with one or two stairs.

|                 | "Extreme World" |           |          |           |        |  |  |  |  |  |
|-----------------|-----------------|-----------|----------|-----------|--------|--|--|--|--|--|
| Model Code      |                 | Length, m | Width, m | Height, m | Stairs |  |  |  |  |  |
| EW-4 305        |                 | 10,5      | 6,4      | 5,5       | 1      |  |  |  |  |  |
| EW-5            | 306             | 13,4      | 6,4      | 5,5       | 1      |  |  |  |  |  |
| EW-6            | 307             | 16,3      | 7,0      | 5,5       | 2      |  |  |  |  |  |
| EW-7            | 308             | 12,9      | 12,4     | 5,5       | 2      |  |  |  |  |  |
| <b>EW-8</b> 309 |                 | 15,8      | 12,4     | 5,5       | 2      |  |  |  |  |  |
| EW-10           | 310             | 18,9      | 12,4     | 5,5       | 2      |  |  |  |  |  |