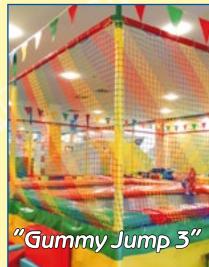

# "Gummy Jump" park attractions

"Gummy Jump" Model Width, m Height, m Code Length, m GJ - 2 (For outdoors) 351 9,85 5,64 4,15 352 GJ - 2 (For indoors) 9,85 5,64 3,15

A model range of a Jump sport trampoline has a new unique model. Gummy Jump is a trampoline and an amusement. The first zone Trampoline features two trampolines to practice high jumps or jumps to different directions. The second zone is Leisure area that has a pool with different colourful soft balls. Just the strongest, the handiest and the most courageous can get out of there. Those who don't believe we invite to test it!