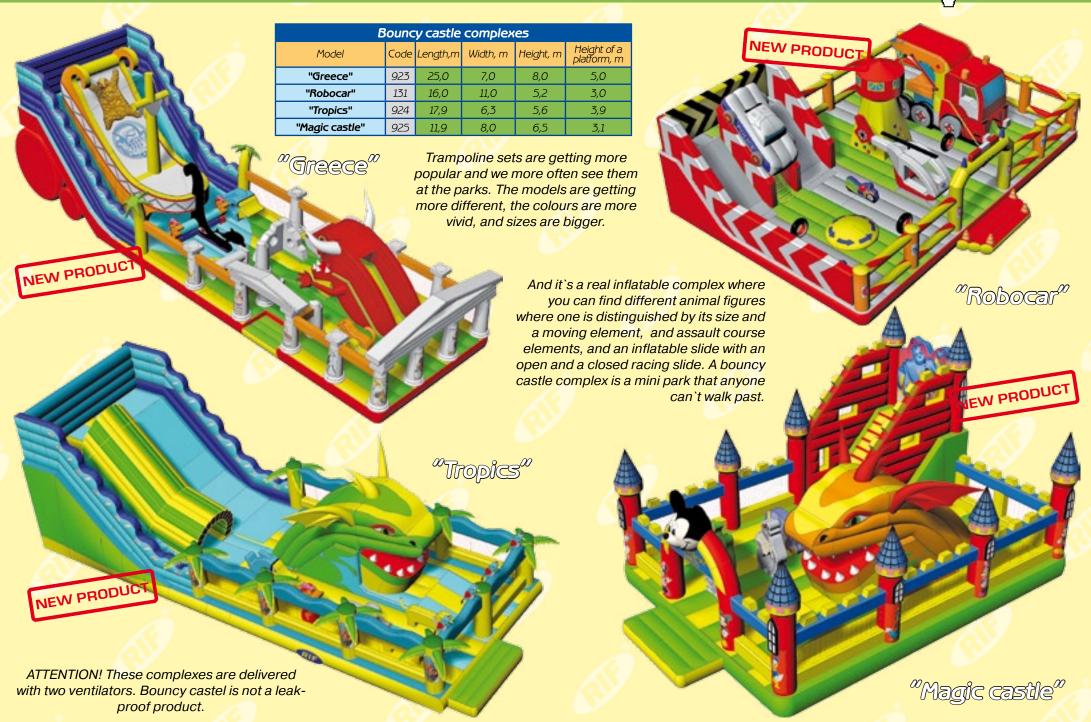

| Bouncy castle complexes |      |          |          |           |                         |  |  |  |
|-------------------------|------|----------|----------|-----------|-------------------------|--|--|--|
| Model                   | Code | Length,m | Width, m | Height, m | Height of a platform, m |  |  |  |
| "SpongeBob"             | 920  | 10,6     | 10,2     | 9,0       | 3,8                     |  |  |  |
| "Minions – Banana"      | 921  | 11,0     | 10,6     | 9,0       | 5,0                     |  |  |  |
| "Minions – Banana 2"    | 926  | 15,0     | 15,0     | 9,0       | 5,0                     |  |  |  |
| "Cars"                  | 161  | 13,3     | 10,2     | 7,2       | 4,2                     |  |  |  |

SpongeBob is based on a popular cartoon and is made according to the best production traditions.

ATTENTION! These complexes are delivered with two ventilators. Bouncy castel is not a leak-proof product.

For more information, In please, visit our site

Today we offer not just a simple inflatable set but a whole inflatable city by a combination of various inflatable trampolines that you'll choose. And this is a real complex because you can find different inflatable figures of animals and characters where one is distinguished by its size and a moving element. There are also assault course elements and an inflatable slide with an open or a closed racing slide. An inflatable set is a kind of a mini park that you can't walk past.