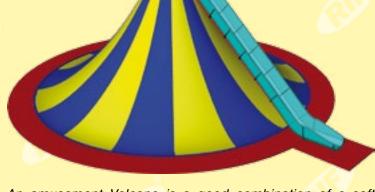

A Lighthouse decoration is an additional supply unit. It makes a ride noticeable at night because it gleams and blinks.

An amusement Volcano is a good combination of a soft bouncy castle, difficult climbing wall and a fiber-glass slide. All these elements are a formula for success.

| "Volcano"    |      |           |          |           |                       |  |
|--------------|------|-----------|----------|-----------|-----------------------|--|
| Model        | Code | Length, m | Width, m | Height, m | Platform<br>height, m |  |
| "Volcano" 1V | 390  | 14,0      | 14,0     | 5,5       | 4,5                   |  |
| "Volcano" 2V | 391  | 14,0      | 7,0      | 5,5       | 4,5                   |  |

We can manufacture a whole ride or just a half of it that will reduce its cost and will not occupy a lot of ground and will give more opportunities for its decoration.

A strong and secure construction, no waste materials and no electricity supply.