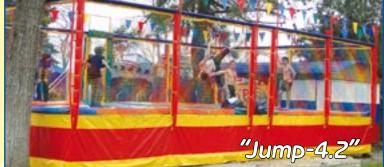

# "Fantastic Jump" park attractions

Our belt has a special fastener the same as the other worldwide manufactures have that allows you not to waste a lot of time on "Fantastic Jump-4" putting a belt on and excludes physical force.

One operator is needed to maintain an 8-place trampoline.

Any of a Jump trampoline could be manufactured with a roof.

Jump-mini makes you feel secure as if you were on a big sport trampoline.

| "Jump"      |      |           |           |           |  |  |  |
|-------------|------|-----------|-----------|-----------|--|--|--|
| Model       | Code | Length, m | Width, m  | Height, m |  |  |  |
| "Jump-1"    | 341  | 4,85      | 2,95+0,75 | 3,5       |  |  |  |
| "Jump-2"    | 342  | 4,85+0,75 | 5,75      | 3,5       |  |  |  |
| "Jump-3"    | 343  | 4,85+0,75 | 8,55      | 3,5       |  |  |  |
| "Jump-4.1"  | 344  | 4,85+0,75 | 11,3      | 3,5       |  |  |  |
| "Jump-4.2"  | 345  | 10,3      | 5,6+0,75  | 3,5       |  |  |  |
| "Jump-6"    | 346  | 10,3      | 8,4+0,75  | 3,5       |  |  |  |
| "Jump-8"    | 347  | 10,3      | 11,2+0,75 | 3,5       |  |  |  |
| "Jump-mini" | 350  | 3,9       | 3,9       | 2,9       |  |  |  |