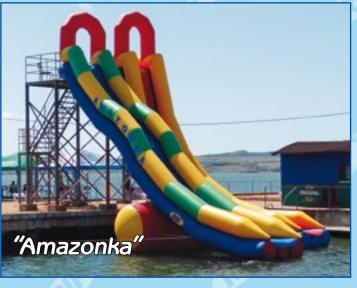

| 7,0       |  |
| M6                | 689  | 11,7      | 2,0      | 8,0       |  |
| M6S               | 690  | 11,7+5,2  | 2,0      | 8,0       |  |

If a speedy descent is not enough and you need more emotions test inflatable slides from a Dragon series. They seem to be simple but once you descend you'll be full with unforgettable emotions that you'll want to feel one more time.

|       | "Dra | agon" seri | es       |           |  |  |
|-------|------|------------|----------|-----------|--|--|
| Model | code | Length, m  | Width, m | Height, m |  |  |
| M15   | 635  | 15,0       | 2,1      | 5,0       |  |  |
| M2OS  | 637  | 15,0+5,0   | 2,1      | 5,0       |  |  |
| M11   | 636  | 11,0       | 2,1      | 3,8       |  |  |
| M15S  | 638  | 11,0+4,0   | 2,1      | 3,8       |  |  |



Amazonka series is a 2013 model. It's a combination of popular rides such as Kamikadze and Dragon. Its main advantage is a simple construction that gives you strong emotions. As many other models this one might be manufactured along with a pool.



Attention: length means the length of a racing slide while height means the height of a top launch platform.

Harakiri and Kamikadze are inflatable slide series with a steeply falling racing slide. These are the most adventurous slides by RIF®. A free fall feelings get adrenaline flowing.



Inflatable slides from Harakiri and Kamikadze series are for those who need a surge of adrenaline. You'll feel a real kamikadze standing on a 6 or even 8 meter high top launch platform but it's just for the first time. No matter how extreme they are their