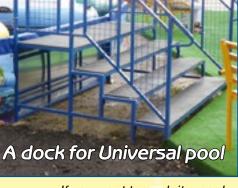

If you want to exploit a pool with electric boats you'll need a dock the type and size of which depend on your desire and pool model.