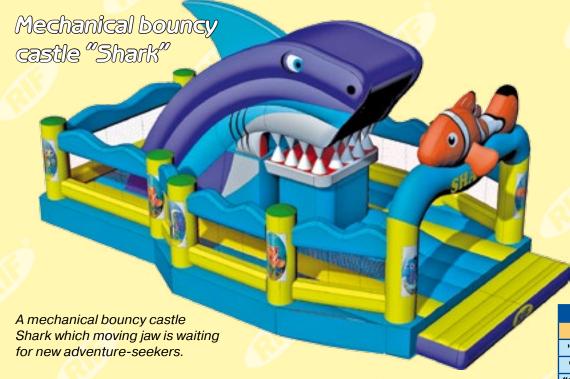

# "Mechanical" bouncy castles

A mechanical bouncy castle

00 Dino

NEW PRODUCT

Dino with its new and vivid design will attract a lot of visitors.

|  |          |      |          | uncy cast |           |
|--|----------|------|----------|-----------|-----------|
|  | Model    | Code | Length,m | Width, m  | Height, m |
|  | "Shark"  | 128  | 11,0     | 5,5       | 5,5       |
|  | "Birds"  | 129  | 11,5     | 8,0       | 7,9       |
|  | "Dragon" | 120  | 12,0     | 6,0       | 5,5       |
|  | "Dino"   | 127  | 12,0     | 6,0       | 5,5       |

An inflatable platform around the Ruffe bouncy castle lets preserve the principle to enter from one side and exit from another one ensuring better controls system.

All this series trampolines are equipped with two ventilators. The potential of the first one is about 1.5 Kw/h and is used to fill in the whole body of the attraction. The potential of the second one is about 1.1Kw/h and is used to lift a moving jaw. This one is equipped with a timer and it periodically switches on and off and the frequency of its work you can chose yourself.