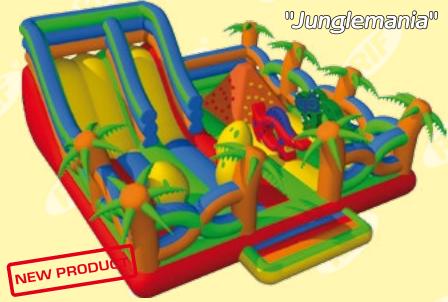

## Bouncy castle complexes

An inflatable set Jungles. These are real inflatable jungles where one can jump, climb, run, tumble, pass through a labyrinth, descend from the hippo's back or even try to ride a zebra. And with such a size of an inflatable set even an adult will find himself a little Mowgli.

Model Shrek-M5 exceeds the size of its group mate and has a slide with height of a top launch platform of 5 meters.

"Jungle"

| Bouncy castle complexes |        |          |          |           |                            |  |  |  |  |
|-------------------------|--------|----------|----------|-----------|----------------------------|--|--|--|--|
| Model                   | Code   | Length,m | Width, m | Height, m | Height of a<br>platform, m |  |  |  |  |
| "Shrek"                 | s" 114 |          | 8,8      | 6,5       | 3,0                        |  |  |  |  |
| "Shrek M5"              | 119    | 11,6     | 10,9     | 8,5       | 5,0!                       |  |  |  |  |
| "Jungle"                | 111    | 13,5     | 11,0     | 3,2       |                            |  |  |  |  |
| "Junglemania"           | 922    | 8,0      | 8,0      | 3,7       | 2,5                        |  |  |  |  |