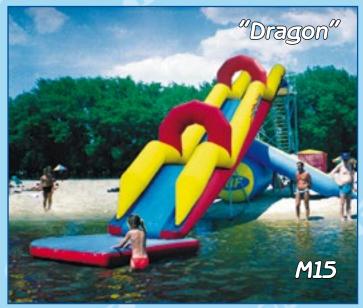

series. They seem to be simple but once you descend you'll be full with unforgettable emotions that you'll want to feel one more time.

|       | "Dra | agon" seri | es       |           |  |  |
|-------|------|------------|----------|-----------|--|--|
| Model | code | Length, m  | Width, m | Height, m |  |  |
| M15   | 635  | 15,0       | 2,1      | 5,0       |  |  |
| M2OS  | 637  | 15,0+5,0   | 2,1      | 5,0       |  |  |
| M11   | 636  | 11,0       | 2,1      | 3,8       |  |  |
| M15S  | 638  | 11,0+4,0   | 2,1      | 3,8       |  |  |



Amazonka series is a 2013 model. It's a combination of popular rides such as Kamikadze and Dragon. Its main advantage is a simple construction that gives you strong emotions. As many other models this one might be manufactured along with a pool.



Attention: length means the length of a racing slide while height means the height of a top launch platform.

Harakiri and Kamikadze are inflatable slide series with a steeply falling racing slide. These are the most adventurous slides by RIF®. A free fall feelings get adrenaline flowing.



Inflatable slides from Harakiri and Kamikadze series are for those who need a surge of adrenaline. You'll feel a real kamikadze standing on a 6 or even 8 meter high top launch platform but it's just for the first time. No matter how extreme they are their security is guaranteed by soft racing slide and inflatable balloons.

| matable balloons.      |         |  |
|------------------------|---------|--|
| <sup>w</sup> Kamikadze | æ       |  |
|                        |         |  |
|