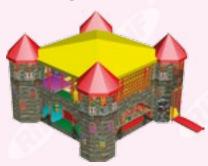

"Small town"

"Camelot" 7x6

ATTENTION! These bouncy castles are delivered with one ventilator. Bounce castle is not a leak-proof product.