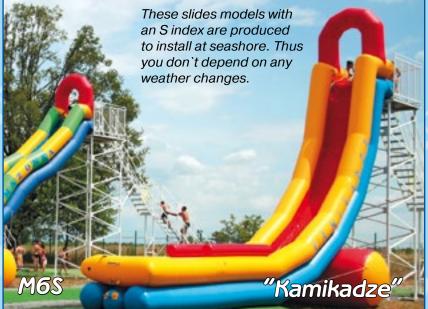

MIOD

Inflatable slides are traditional elements of our seashores and beaches. Main characteristics of RIF® inflatable boats are low initial cost, practically no exploitation and storages expenses, and a long-term service.

Series Shattl is the first series of our inflatable boats that is highly demanded nowadays too. Your beach doesn't have an electricity supply, you are not ready for fixed constructions or you're always moving searching for a profitable place. Thus oversized mobile inflatable slides of the Shattle series are what you need. They are highly demanded because of low cost and transportability. Just drop an anchor close to a shore and you have a renting point.