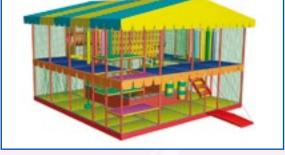

Nowadays playing rooms are the most popular and interesting amusement for kids of all ages. A professionally equipped by RIF® company playing rooms Carapuz allow parents to do shopping or spend time with their friends while their children are entertained and secured.

A full equipment of the playing room includes slides, pools with balls, bridges, swing, whirligig, labyrinth, obstacles and unique colour solutions. Vivid colours and an interesting design make a journey in this room cheerful, interesting, fascinating and unforgettable!

Our designers will work out a playing room that will be an eye-catching object in your shopping center or a park space. To make your choice easier we've created several standard models that are available in any design form. Any standard model is at maximum equipped with playing elements. If you haven't found among the diversity of models what you're looking for we'll be happy to offer you several exclusive projects.