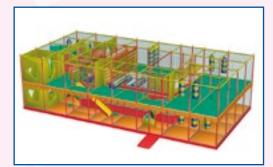

A playing room of 2303 project is an exclusive model of a playing room for its usage in a set leisure zone. Three different zones are its peculiarity. On assembling this model no tress have been cut down.

This part of the catalogue is about individual playing room projects. They can big or small without any size or design restrictions. Your imagination will tell us what elements to fill a room with.