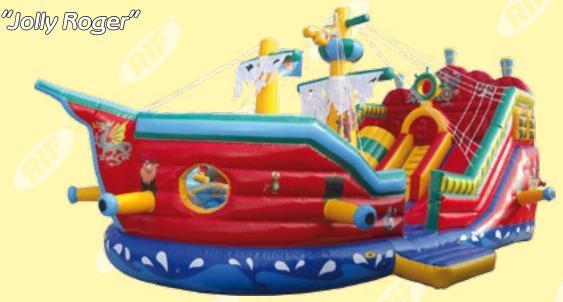

A bouncy castle complex Caribbean. Imagine that a pirate ship dropped an anchor close to an unknown island where it faced with an enormous fish Ruffe. Your young sailors fall aboard an unbelievable monster descending from inflatable slides of Jolly Roger. The construction characteristic is that after if there is a need you can use each element separately.

| Bouncy castle complexes |      |          |          |           |                         |  |  |  |
|-------------------------|------|----------|----------|-----------|-------------------------|--|--|--|
| Model                   | Code | Length,m | Width, m | Height, m | Height of a platform, m |  |  |  |
| "Jolly Roger"           | 110  | 12,0     | 8,0      | 6,0       | 2,7                     |  |  |  |
| "the Flying Dutchman"   | 118  | 24,0     | 9,2      | 8,6       | 4,0                     |  |  |  |
| "Caribbean"             | 113  | 14,0     | 14,0     | 6,0       | 2,7                     |  |  |  |