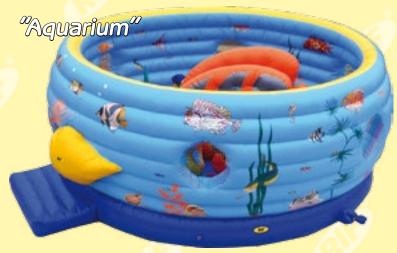

## Bouncy castles

| 2                 |      |          |          |           |  |  |  |  |
|-------------------|------|----------|----------|-----------|--|--|--|--|
| Bouncy castles    |      |          |          |           |  |  |  |  |
| Model             | Code | Length,m | Width, m | Height, m |  |  |  |  |
| "Aquarium"        | 183  | 7,3      | 6,3      | 2,6       |  |  |  |  |
| "Cars-mini"       | 167  | 6,0      | 5,0      | 3,5       |  |  |  |  |
| "Zoo 2"           | 186  | 6,7      | 6,4      | 4,2       |  |  |  |  |
| "Meadow"          | 197  | 6,0      | 5,0      | 3,5       |  |  |  |  |
| "Meadow 2"        | 199  | 7,0      | 5,0      | 3,3       |  |  |  |  |
| "Little Dinosaur" | 198  | 6,0      | 5,0      | 4,0       |  |  |  |  |