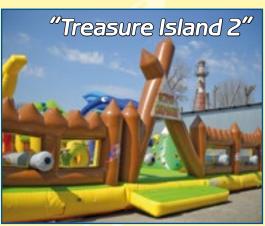

| Bouncy castle complexes                       |     |      |      |     |     |  |  |
|-----------------------------------------------|-----|------|------|-----|-----|--|--|
| Model Code Length,m Width, m Height, m Height |     |      |      |     |     |  |  |
| "Treasure Island"                             | 117 | 23,7 | 20,6 | 8,0 | 4,0 |  |  |
| "Treasure Island 2"                           | 133 | 10,0 | 13,9 | 5,7 | 3,1 |  |  |
| "Treasure Island 3"                           | 926 | 18,0 | 6,5  | 5,8 | 2,9 |  |  |