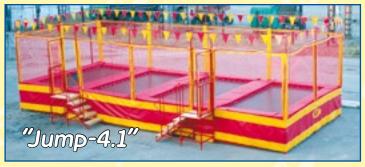

"Fantastic Jump-3"

You can use Jump at any place whether it's a sea shore or a city park or an amusement park. There is no need to have an electricity supply. It can be from 1 to 16 places, everything depends on your ground. Just one person is allowed to jump on one trampoline. Security mats and a strong capron mesh guarantee a secure leisure time for everybody.

One operator is needed to maintain an 8-place trampoline.

Any of a Jump trampoline could be manufactured with a roof.

Jump-mini makes you feel secure as if you were on a big sport trampoline.

| "Jump"      |      |           |           |           |  |  |  |
|-------------|------|-----------|-----------|-----------|--|--|--|
| Model       | Code | Length, m | Width, m  | Height, m |  |  |  |
| "Jump-1"    | 341  | 4,85      | 2,95+0,75 | 3,5       |  |  |  |
| "Jump-2"    | 342  | 4,85+0,75 | 5,75      | 3,5       |  |  |  |
| "Jump-3"    | 343  | 4,85+0,75 | 8,55      | 3,5       |  |  |  |
| "Jump-4.1"  | 344  | 4,85+0,75 | 11,3      | 3,5       |  |  |  |
| "Jump-4.2"  | 345  | 10,3      | 5,6+0,75  | 3,5       |  |  |  |
| "Jump-6"    | 346  | 10,3      | 8,4+0,75  | 3,5       |  |  |  |
| "Jump-8"    | 347  | 10,3      | 11,2+0,75 | 3,5       |  |  |  |
| "Jump-mini" | 350  | 3,9       | 3,9       | 2,9       |  |  |  |