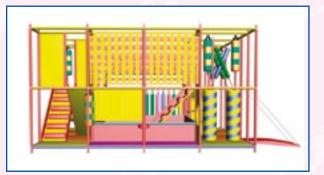

Climbing sets are also very popular amusement rides all over the world. Such a set may consist of dozens of walls to climb, a huge slide, enormous columns, an inflatable mat to jump and a huge column for adventure-seekers. All these extreme rides are completely secure because each element is equipped with an automatic fall arrest system. All the obstacles are of different levels of difficulty but on the whole the set is interesting for visitors of all ages, parents with kids will have a lovely and interesting time here.

It's obligatory before climbing to do warm-up exercises and to have the instructions read.

# Climbing wall units

Imagine yourself hanging at a 10 meter height. Is it high?

And imagine that you stand on a small platform at a 6 meter height. Is it difficult? Or that you hang just with your arms practically at a shear wall without any fall arrest system? Impossible? Try it, with us everything is possible.