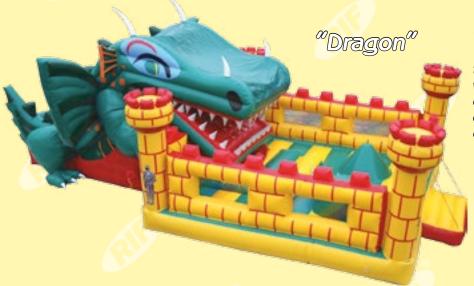

# "Mechanical" bouncy castles

A mechanical bouncy castle

00 Dino

NEW PRODUCT

Dino with its new and vivid design will attract a lot of visitors.

|  |          |      |          | uncy cast |           |
|--|----------|------|----------|-----------|-----------|
|  | Model    | Code | Length,m | Width, m  | Height, m |
|  | "Shark"  | 128  | 11,0     | 5,5       | 5,5       |
|  | "Birds"  | 129  | 11,5     | 8,0       | 7,9       |
|  | "Dragon" | 120  | 12,0     | 6,0       | 5,5       |
|  | "Dino"   | 127  | 12,0     | 6,0       | 5,5       |

Mechanical bouncy castle "Birds"

The peculiarity of Dragon 'mechanical' bouncy castle is that one may enter via climber while descent from the opposite side. That allowed decreasing the overall bouncy castle size.