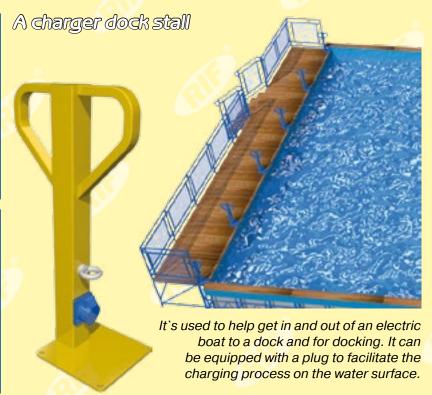

If you want to exploit a pool with electric boats you'll need a dock the type and size of which depend on your desire and pool model.

Accessories

Unit "Charge on water" (2nd part)

SDC original system of management and control of electric boats provides a 100% opportunity to control the income with a high resistance to a not authorized access.