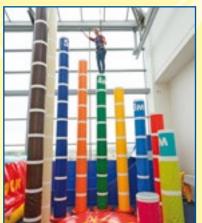

Authentic spare details for the electromotor.

A new product in the amusement industry appeared. It's a free fall on a huge inflatable mat. Such a mat guarantees a secure landing.

This ride has a very high visitor capacity because free fall doesn't last long unfortunately.

This is the most secure model of a rope park. This ride is for people who prefer an active leisure time. It's an important part of any amusement park in Europe and America. It's getting popular all over the world because firstly it's a type of active leisure time and secondly it gives a lot of strong emotions.