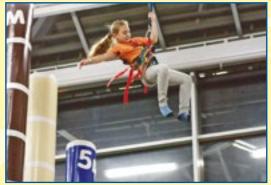

Climbing sets are also very popular amusement rides all over the world. Such a set may consist of dozens of walls to climb, a huge slide, enormous columns, an inflatable mat to jump and a huge column for adventure-seekers. All these extreme rides are completely secure because each element is equipped with an automatic fall arrest system. All the obstacles are of different levels of difficulty but on the whole the set is interesting for visitors of all ages, parents with kids will have a lovely and interesting time here.

# Climbing wall units

Imagine yourself hanging at a 10 meter height. Is it high?

And imagine that you stand on a small platform at a 6 meter height. Is it difficult? Or that you hang just with your arms practically at a shear wall without any fall arrest system? Impossible? Try it, with us everything is possible.