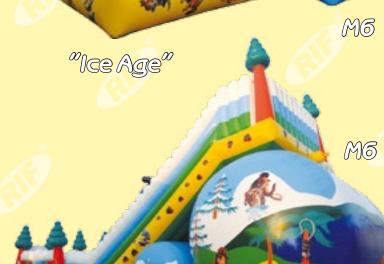

| A big garage for a small car |    |
|------------------------------|----|
|                              |    |
|                              |    |
|                              | M7 |

| Inflatable slide    |      |          |          |           |                            |  |  |  |
|---------------------|------|----------|----------|-----------|----------------------------|--|--|--|
| Model               | Code | Length,m | Width, m | Height, m | Height of a<br>platform, m |  |  |  |
| Super-Mountain "M7" | 135  | 19,0     | 10,0     | 10,0      | 7,0 !!!                    |  |  |  |
| Super-Mountain "M6" | 136  | 16,0     | 8,0      | 9,0       | 6,0                        |  |  |  |
| "Ice Age" M6        | 149  | 17,5     | 9,0      | 9,9       | 6,0                        |  |  |  |

"Transformers"

trampoline-slide that looks like a huge sand drift in a desert decorated with magic cactuses and palm-trees. And cheerful habitants of an African savanna will make you and your visitors happy. All the images of magic characters are made by appliqué work that will be with during the whole exploitation period.