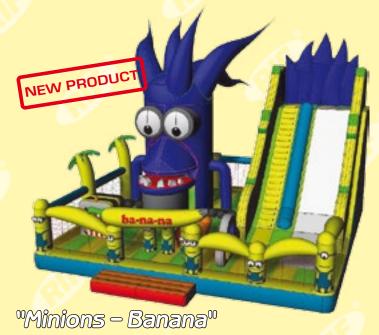

For more information, Implease, visit our site

Minions – Banana is based on a popular cartoon. It has two slides from which you can descend or get into the jaw of an enormous monster. This is a very eye-catching ride that always has long queues to it.

| Bouncy castle complexes |      |          |          |           |                         |  |  |  |
|-------------------------|------|----------|----------|-----------|-------------------------|--|--|--|
| Model                   | Code | Length,m | Width, m | Height, m | Height of a platform, m |  |  |  |
| "SpongeBob"             | 920  | 10,6     | 10,2     | 9,0       | 3,8                     |  |  |  |
| "Minions – Banana"      | 921  | 11,0     | 10,6     | 9,0       | 5,0                     |  |  |  |
| "Minions – Banana 2"    | 926  | 15,0     | 15,0     | 9,0       | 5,0                     |  |  |  |
| "Cars"                  | 161  | 13,3     | 10,2     | 7,2       | 4,2                     |  |  |  |