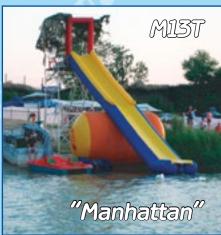

#### Inflatable slides

Manhattan series presents fast and straight inflatable slides as Manhattan streets. It is easy to start it operate because slides aren't of a huge size and they are easy to storage.