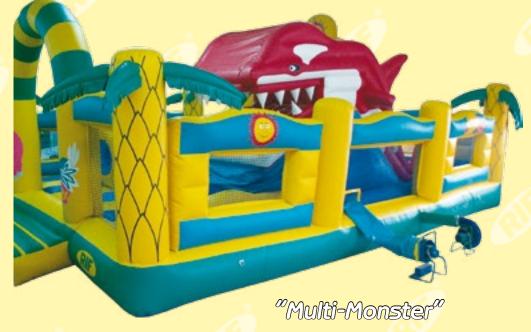

| Bouncy castle complexes |      |          |          |           |  |  |  |
|-------------------------|------|----------|----------|-----------|--|--|--|
| Model                   | Code | Length,m | Width, m | Height, m |  |  |  |
| "Multi-Duck"            | 104  | 11,0     | 8,0      | 5,6       |  |  |  |
| "Multi-Monster"         | 105  | 11,0     | 8,0      | 5,6       |  |  |  |
| "Multi-Crocodile"       | 106  | 11,0     | 8,0      | 5,6       |  |  |  |

A bouncy castle complex Multi Monster. Maybe at the beginning this unknown red monster may seem dangerous to your small visitors but desire to know everything will win.

Attention! These bouncy castles are delivered with two ventilators. Bounce castle is not a leak-proof product.