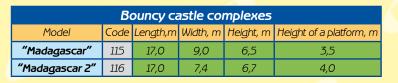

| Bouncy castle complexes                       |     |      |      |     |     |  |  |
|-----------------------------------------------|-----|------|------|-----|-----|--|--|
| Model Code Length,m Width, m Height, m Height |     |      |      |     |     |  |  |
| "Treasure Island"                             | 117 | 23,7 | 20,6 | 8,0 | 4,0 |  |  |
| "Treasure Island 2"                           | 133 | 10,0 | 13,9 | 5,7 | 3,1 |  |  |
| "Treasure Island 3"                           | 926 | 18,0 | 6,5  | 5,8 | 2,9 |  |  |