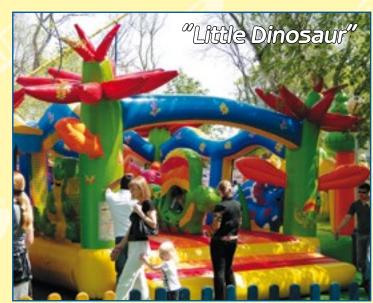

## Bouncy castles

| 2                 |      |          |          |           |  |  |  |  |
|-------------------|------|----------|----------|-----------|--|--|--|--|
| Bouncy castles    |      |          |          |           |  |  |  |  |
| Model             | Code | Length,m | Width, m | Height, m |  |  |  |  |
| "Aquarium"        | 183  | 7,3      | 6,3      | 2,6       |  |  |  |  |
| "Cars-mini"       | 167  | 6,0      | 5,0      | 3,5       |  |  |  |  |
| "Zoo 2"           | 186  | 6,7      | 6,4      | 4,2       |  |  |  |  |
| "Meadow"          | 197  | 6,0      | 5,0      | 3,5       |  |  |  |  |
| "Meadow 2"        | 199  | 7,0      | 5,0      | 3,3       |  |  |  |  |
| "Little Dinosaur" | 198  | 6,0      | 5,0      | 4,0       |  |  |  |  |