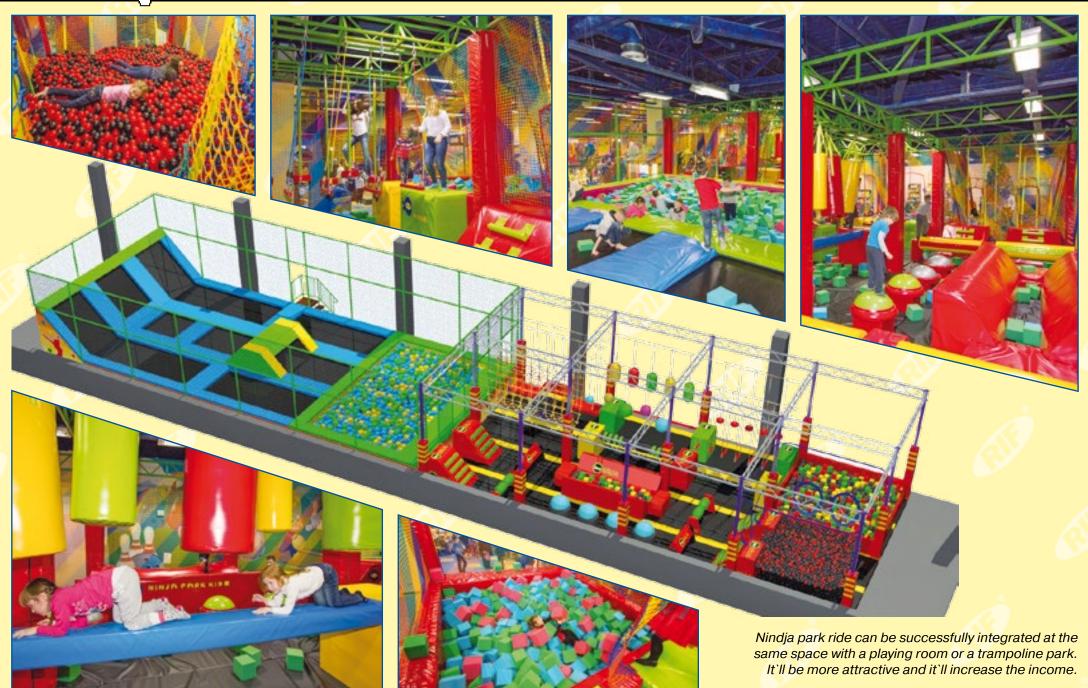

Moreover we can integrate a trampoline with other rides: an extreme world or a rope park, a climbing set o a playing room.

The construction characteristics allow using our inflatable set Trampolino Park even at a rollerdrome or at a bicycle car and carting tracks.

You may advantageously use the space under the ride. It's possible to install not very high (till 3 m.) rides practically on the whole space. Or we can make the first level at a 6 meter height and collocate practically on an empty space a huge inflatable set Trampolino Park.