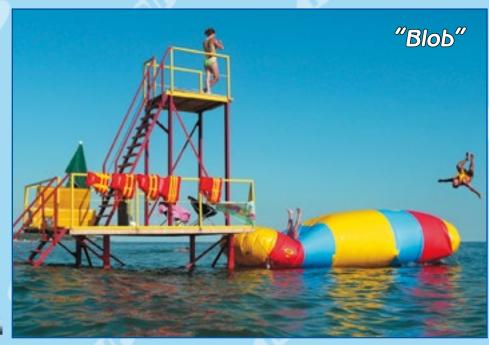

Important! There is a height limit from 0.7m to 1.6 m.
Important! It's necessary to fix it to the ground with rigging wires.

Fantastic Jump is the most extreme trampoline nowadays. Unforgettable feelings from jumps from an 8 meter height can really get the adrenaline flowing. At the same time even small kids can feel comfortable here.

There is a smart control system in an additional supply unit. This system programs the working time of the ride and control income.

| "Fantastic Jump" |      |           |          |           |  |  |
|------------------|------|-----------|----------|-----------|--|--|
| Model            | Code | Length, m | Width, m | Height, m |  |  |
| "FJ-1"           | 331  | 6,7       | 4,0      | 7,6       |  |  |
| "FJ-2"           | 332  | 11,8      | 6,0      | 7,3       |  |  |
| "FJ-3"           | 333  | 11,8      | 9,0      | 7,3       |  |  |
| "FJ-4"           | 334  | 11,8      | 11,8     | 7,3       |  |  |

Power supply voltage 220V.
Power consumption:
a one-place model till 1.5 kW/h
a four-place model till 6.0 kW/h

# "Fantastic Jump" park attractions

Our belt has a special fastener the same as the other worldwide manufactures have that allows you not to waste a lot of time on "Fantastic Jump-4" putting a belt on and excludes physical force.

"Fantastic Jump-3"

You can use Jump at any place whether it's a sea shore or a city park or an amusement park. There is no need to have an electricity supply. It can be from 1 to 16 places, everything depends on your ground. Just one person is allowed to jump on one trampoline. Security mats and a strong capron mesh guarantee a secure leisure time for everybody.

One operator is needed to maintain an 8-place trampoline.

Any of a Jump trampoline could be manufactured with a roof.

Jump-mini makes you feel secure as if you were on a big sport trampoline.

| "Jump"      |      |           |           |           |  |  |  |
|-------------|------|-----------|-----------|-----------|--|--|--|
| Model       | Code | Length, m | Width, m  | Height, m |  |  |  |
| "Jump-1"    | 341  | 4,85      | 2,95+0,75 | 3,5       |  |  |  |
| "Jump-2"    | 342  | 4,85+0,75 | 5,75      | 3,5       |  |  |  |
| "Jump-3"    | 343  | 4,85+0,75 | 8,55      | 3,5       |  |  |  |
| "Jump-4.1"  | 344  | 4,85+0,75 | 11,3      | 3,5       |  |  |  |
| "Jump-4.2"  | 345  | 10,3      | 5,6+0,75  | 3,5       |  |  |  |
| "Jump-6"    | 346  | 10,3      | 8,4+0,75  | 3,5       |  |  |  |
| "Jump-8"    | 347  | 10,3      | 11,2+0,75 | 3,5       |  |  |  |
| "Jump-mini" | 350  | 3,9       | 3,9       | 2,9       |  |  |  |