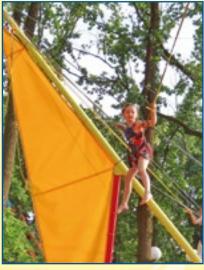

Important! There is a height limit from 0.7m to 1.6 m.
Important! It's necessary to fix it to the ground with rigging wires.

Fantastic Jump is the most extreme trampoline nowadays. Unforgettable feelings from jumps from an 8 meter height can really get the adrenaline flowing. At the same time even small kids can feel comfortable here.

"Fantastic Jump-3"

You can use Jump at any place whether it's a sea shore or a city park or an amusement park. There is no need to have an electricity supply. It can be from 1 to 16 places, everything depends on your ground. Just one person is allowed to jump on one trampoline. Security mats and a strong capron mesh guarantee a secure leisure time for everybody.