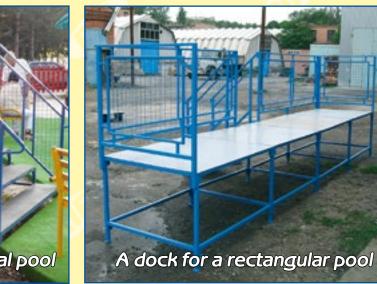

If you want to exploit a pool with electric boats you'll need a dock the type and size of which depend on your desire and pool model.