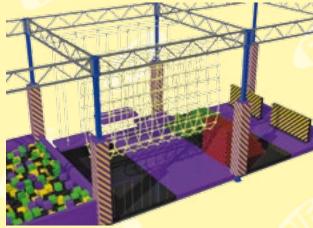

V2 is the second version of this ride. Its construction consists of big columns and joints between them.

If the building is rather high it's possible to make a ride with two levels for adults. It's really breathtaking going on a 6 meter high thin rope or swinging on a hanging bridge.

This series doesn't have standard models everything depends on a ground size and client's preferences. It's possible to install different models with a various number of columns and obstacles that obviously will be reflected at the complex price.

The main difference from the first series is that there are two obstacles between each column that lengthens the ride without major alterations to the ground.

According to client's preferences it's possible to create a certain route from which no one can leave or create two different types of routes an easy and a difficult ones. Or we may leave the visitors on their own and they can choose either way. Everything is possible. You can stop at columns, turn either direction, switch to another obstacle or return back. The main condition is that nobody should go the opposing direction the same way.