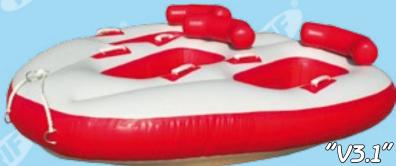

"Bazooka"

It is an interesting and secure ride with which you can literally walk on water surface. It's a pool (assembled or inflatable) and several inflatable Spheres, Tubes and Rollers. Last season experience showed a high demand for this ride.

One-layer Sphere is the simplest product for this water ride. It allows visitors to contact with water practically directly because lay flat width is 1 mm.

It's a water attraction Tube. It also provides a direct contact with water. As the form is different thus there is room even for two kids.

Roller is a water amusement attraction by RIF®.
This is an inflatable cylinder that is difficult to
overturn and fill with water. That means it's an
ideal solution for renting in a park. Besides this
form is easier to walk or run in and thus it's more
interesting. It has room for two kids.