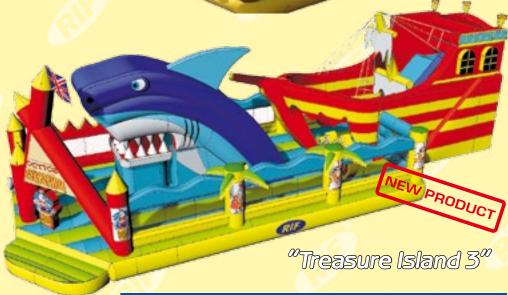

| Bouncy castle complexes                       |     |      |      |     |     |  |  |
|-----------------------------------------------|-----|------|------|-----|-----|--|--|
| Model Code Length,m Width, m Height, m Height |     |      |      |     |     |  |  |
| "Treasure Island"                             | 117 | 23,7 | 20,6 | 8,0 | 4,0 |  |  |
| "Treasure Island 2"                           | 133 | 10,0 | 13,9 | 5,7 | 3,1 |  |  |
| "Treasure Island 3"                           | 926 | 18,0 | 6,5  | 5,8 | 2,9 |  |  |

Who didn't dream with being a pirate in the childhood and go to look for Captain Flint's treasure. An enormous pirate ship will be interesting for everybody because not just you dreamed with being a pirate.