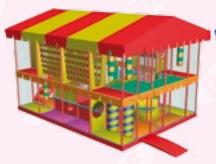

Characteristics: yellow and green are major colours. Tropical jungles are a themed decoration.

Characteristics: yellow, red and grey are predominant colours. A medieval castle is a themed decoration.