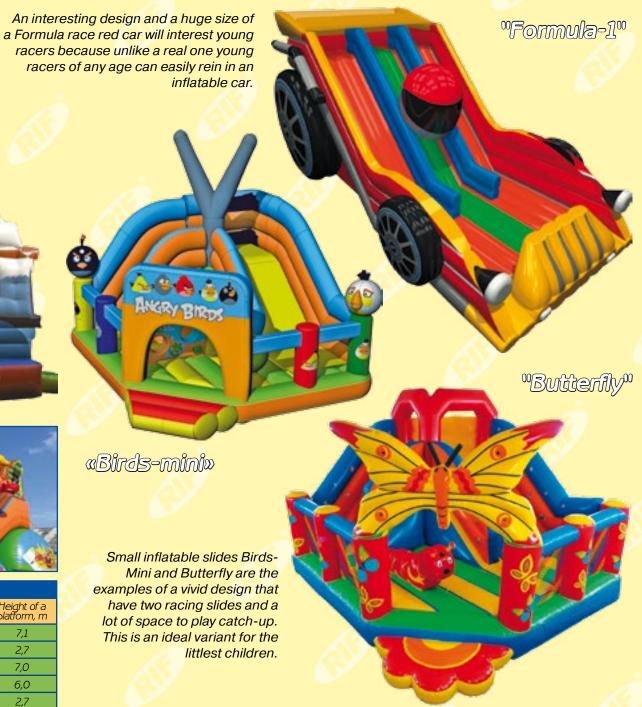

ATTENTION! These bouncy castles are delivered with the ventilators. Bounce castle is not a leak-proof product.

|  |                | Inflatable slide |          |          |           |                            |  |  |  |  |
|--|----------------|------------------|----------|----------|-----------|----------------------------|--|--|--|--|
|  | Model          | Code             | Length,m | Width, m | Height, m | Height of a<br>platform, m |  |  |  |  |
|  | "Boogeyman"    | 134              | 17,8     | 10,0     | 14,1      | 7,1                        |  |  |  |  |
|  | «Birds-mini»   | 137              | 7,5      | 7,0      | 5,2       | 2,7                        |  |  |  |  |
|  | "Formula-1" M7 | 131              | 19,0     | 10,0     | 10,0      | 7,0                        |  |  |  |  |
|  | "Formula-1" M6 | 132              | 16,0     | 8,0      | 9,0       | 6,0                        |  |  |  |  |
|  | "Butterfly"    | 185              | 7.5      | 7,0      | 5,2       | 2.7                        |  |  |  |  |