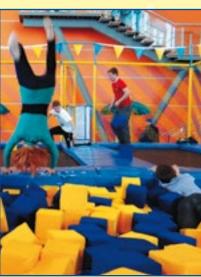

Moreover it's very funny, and jumps on a trampoline are very healthy. Inflatable trampolines are interesting for all ages.

Little children like playing in a pool with soft cubes, young people can spend hours practicing difficult tricks to do them after in the mountains or at a skate-park.

And there is also space in Trampolino Park for adults who come along with kids to spend time together.

No matter the size of your set we'll try to design and distinguish you project in the way you could have a competitive advantage.