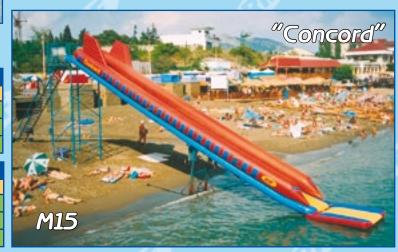

Series Shattl is the first series of our inflatable boats that is highly demanded nowadays too. Your beach doesn't have an electricity supply, you are not ready for fixed constructions or you're always moving searching for a profitable place. Thus oversized mobile inflatable slides of the Shattle series are what you need. They are highly demanded because of low cost and transportability. Just drop an anchor close to a shore and you have a renting point.

| "Shattle" series |      |           |          |           |  |
|------------------|------|-----------|----------|-----------|--|
| Model            | code | Length, m | Width, m | Height, m |  |
| M10              | 601  | 10,0      | 4,0      | 3,8       |  |
| M10D             | 602  | 10,0      | 4,0      | 3,8       |  |
| M7.5             | 603  | 7,5       | 4,0      | 4,0       |  |
| M7.5T            | 604  | 7,5       | 4,0      | 4,0       |  |
| M7.5TS           | 605  | 7,5+3,5   | 4,0      | 4,0       |  |
| M5               | 606  | 5,2       | 3,0      | 2,7       |  |
| M5T              | 607  | 5,2       | 3,0      | 2,7       |  |
| M5D              | 608  | 5,2       | 4,0      | 2,7       |  |
| M5TS             | 609  | 5,2+3,5   | 3,0      | 2,7       |  |
| M3               | 610  | 3,6       | 2,0      | 1,8       |  |
| M3T5             | 611  | 3,6+3,0   | 2,0      | 1,8       |  |
| M12 - trio       | 112  | 12,2      | 7,2      | 6,7       |  |