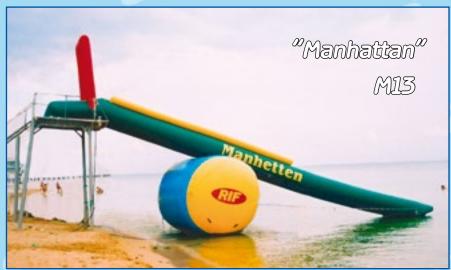

#### Inflatable slides

Manhattan series presents fast and straight inflatable slides as Manhattan streets. It is easy to start it operate because slides aren't of a huge size and they are easy to storage.