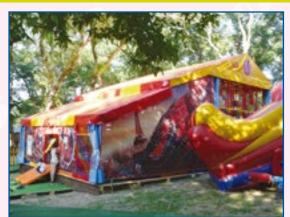

# Exclusive playing rooms

room Spider Man is the core element in a seashore park.

> Three levels attract a lot of little rascals where each of them will find something particular for himself.

Grippe Spider Man webs are the main element of a playing room. This multilevel obstacle looks like a real spider web. A plastic slide that connects the low level with the high one is also an interesting element. Above a big pool with balls there are two hanging bridges. One of them is in the form of a long pipe while another one is a monkey bridge. And a wide slide leads to a pool.