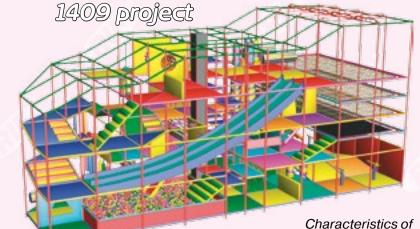

1409 project: build-in rides such as Shoot Fun and Spider man, a big double racing slide, a huge pool with balls and a maximum number of playing elements.