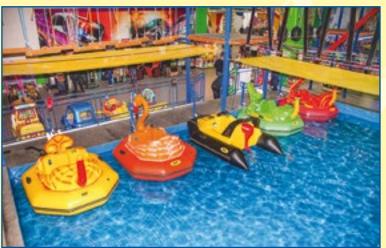

## Bumper boats

A pool with electric boats is one of the most profitable and popular rides manufactured by RIF®. Its peculiarity is that it can be used both at the park and at the beach and some of our clients use motor electric boats at water body (sea or lake).

Main advantages of this popular water ride is a low initial cost, minimal expenses for exploitation, not complicated to storage, and a long-term usage.

Attention! All boat models are patented. Illegal copying is subject to persecution.

A set of decorations allows you to modify a boat Junior and with minimum efforts get several new models: Mini -Swan (code 220), Mini-Duck (code 221), Mini-Pelican (code 222), Mini-Flamingo (code 223) and Mini-Dragon (code 224).

1,7 1,7 1,4

An exclusive offer by RIF<sup>®</sup>! Swan, Duck, Pelican, Dragon, Crocodile, Dinosaur, Scooter and Flamingo are not just a perfect decoration of any leisure zone but a proved method of drawing attention.