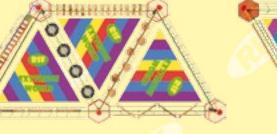

This is a ride the obstacles of which are fixed in a closed chain that is located at about 3 meters. All the obstacles are of different levels of difficulty that's why this attraction is available for people with different levels of preparation and physical abilities. And the things that were confusing at the beginning at the end of the route they are advantageous and bring a lot of new emotions. This is all about a rope park Extreme World.

This is a new ride that has recently appeared at the RIF production line. Each element of the arrest fall system was thoroughly worked out. The construction and the arrest fall system practically exclude the human factor both from staff's and visitors' sides. The arrest fall system is a completely closed system and only an operator on a ground can unfasten it.

This ride is a perfect model for a shopping center or a park. Both kids and adults will be happy staying at such a mini park. This ride is an ideal place for a family to spend time together or a good ground to organize company activities.