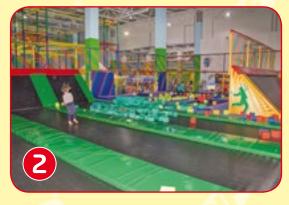

Moreover it's very funny, and jumps on a trampoline are very healthy. Inflatable trampolines are interesting for all ages.

Little children like playing in a pool with soft cubes, young people can spend hours practicing difficult tricks to do them after in the mountains or at a skate-park.

And there is also space in Trampolino Park for adults who come along with kids to spend time together.

No matter the size of your set we'll try to design and distinguish you project in the way you could have a competitive advantage.

Moreover we can integrate a trampoline with other rides: an extreme world or a rope park, a climbing set o a playing room.

The construction characteristics allow using our inflatable set Trampolino Park even at a rollerdrome or at a bicycle car and carting tracks.