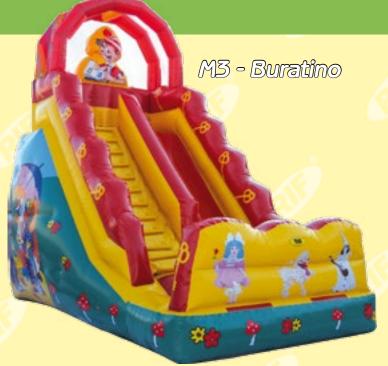

|  |
| "M4"- Dolphin    | 141  | 10,7     | 4,2      | 6,7       | 4,0                     |  |  |

Island is an inflatable slide with a 4-meter height of the top launch platform and a lengthened entrance that is used as a regular bouncy castle. You can add to your design vivid inflatable figures.



Dolphins are the best human friends.
And the dolphin is a base of this trampoline. Thus dolphins and the other sea habitants invite you to join them in the sea world.

All decorations are made by applique work that guarantees you a long term period of usage and a good aspect without any changes.

M4 - Tropic

There are waves, palm-trees and dolphins, isn't it a tropical island?

ATTENTION! These bouncy castles are delivered with one ventilator.

Bounce castle is not a leak-proof product.







An inflatable trampoline-slide M3 is a good pricequality relation of inflatable slides. If you have your own idea of what inflatable slide should look like we will do our best to make this idea come true.

Height, m Height of a platform, m

3,0

3,0

3,0

3,0

3,0

Inflatable slide Width, m

4,0

4,0

4,0

4,5

4,0

Length,m

6,0

6,5

6,0

8,5

6,0





5,0

5,3

5,3

5,3

5,3

Attention! These bouncy castles are delivered with one ventilator. Bounce castle is not a leak-proof product.



Soft bouncy castles are traditional and secure types of amusements for children of different ages. We're constantly renewing our models. The diversity of colours, designs and sizes let each client find what he needs.



"Mountain" is a bouncy castle along with a climbing wall. It's important that the