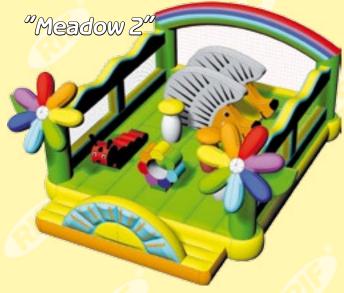

## Bouncy castles

| 2                 |      |          |          |           |  |  |  |  |
|-------------------|------|----------|----------|-----------|--|--|--|--|
| Bouncy castles    |      |          |          |           |  |  |  |  |
| Model             | Code | Length,m | Width, m | Height, m |  |  |  |  |
| "Aquarium"        | 183  | 7,3      | 6,3      | 2,6       |  |  |  |  |
| "Cars-mini"       | 167  | 6,0      | 5,0      | 3,5       |  |  |  |  |
| "Zoo 2"           | 186  | 6,7      | 6,4      | 4,2       |  |  |  |  |
| "Meadow"          | 197  | 6,0      | 5,0      | 3,5       |  |  |  |  |
| "Meadow 2"        | 199  | 7,0      | 5,0      | 3,3       |  |  |  |  |
| "Little Dinosaur" | 198  | 6,0      | 5,0      | 4,0       |  |  |  |  |