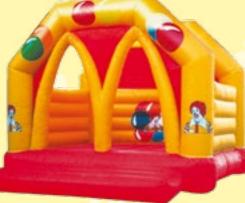

Attention! It's prohibited the usage of bouncy castles without the system of a rigid fastening. There are enough knots around the trampoline to fasten it to the ground.

"Fregat"

children of all ages.

"McDonald's"