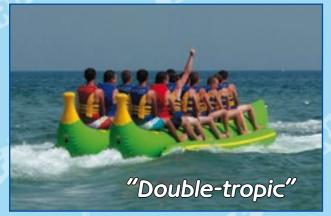

|
| 5,35 | 5,9         | 6,45     | 7,55                                      |
|      | <i>5,35</i> | 5,35 5,9 | 6     7     8       5,35     5,9     6,45 |

| <b>Double-tropic"</b> width 2,2 m height 1,25 m |     |      |     |      |     |      |     |      |  |  |
|-------------------------------------------------|-----|------|-----|------|-----|------|-----|------|--|--|
| Number of seats                                 | 6   | 8    | 10  | 12   | 14  | 16   | 18  | 20   |  |  |
| Length, m                                       | 3,7 | 4,25 | 4,8 | 5,35 | 5,9 | 6,45 | 7,0 | 7,55 |  |  |





Double-tropic is not a turning over model. An ideal choice for parents with small children.





Banana is the most fascinating traditional water ride. A great deal of fun and adrenaline.







Attention! It's obligatory to use Profi life-jackets on these rides.

"Shark"

## Towed water rides





width 1,2 m height 1,8 m











| "Shark-twin" width 2,2 m height 1,8 m |     |      |     |      |     |      |     |      |     |       |
|---------------------------------------|-----|------|-----|------|-----|------|-----|------|-----|-------|
| Number of seats                       | 8   | 10   | 12  | 14   | 16  | 18   | 20  | 22   | 24  | 26    |
| Length, m                             | 5,2 | 5,75 | 6,3 | 6,85 | 7,4 | 7,95 | 8,5 | 9,05 | 9,6 | 10,15 |
|                                       |     |      |     |      |     |      |     |      |     |       |

| "Double-Shark"  |     |      | widt | h 2,2 m | height | 1,8 m |
|-----------------|-----|------|------|------