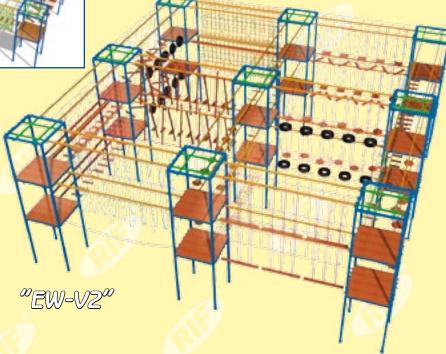

Our production line has two different models of these parks. EW-V1 is the model with a full structure and a hexagonal surface. There can be any number of stalls the only limit is the angle between them should be no less 60 degrees. This model can have a kid level at a height of about 0.8 meters, a basic level at a height of 3 meters and a high level of 6 meter high. A cell structure of a model has a limited space that can be used beneath the ride but the usage is not prohibited.

V2 is the second version of this ride. Its construction consists of big columns and joints between them.

If the building is rather high it's possible to make a ride with two levels for adults. It's really breathtaking going on a 6 meter high thin rope or swinging on a hanging bridge.

This series doesn't have standard models everything depends on a ground size and client's preferences. It's possible to install different models with a various number of columns and obstacles that obviously will be reflected at the complex price.

The main difference from the first series is that there are two obstacles between each column that lengthens the ride without major alterations to the ground.

According to client's preferences it's possible to create a certain route from which no one can leave or create two different types of routes an easy and a difficult ones. Or we may leave the visitors on their own and they can choose either way. Everything is possible. You can stop at columns, turn either direction, switch to another obstacle or return back. The main condition is that nobody should go the opposing direction the same way.