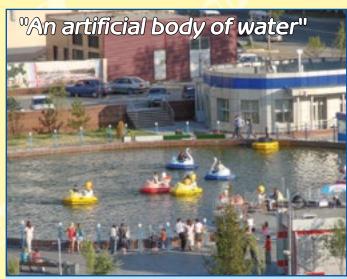

## Bumper boats

A pool with electric boats is one of the most profitable and popular rides manufactured by RIF®. Its peculiarity is that it can be used both at the park and at the beach and some of our clients use motor electric boats at water body (sea or lake).

Main advantages of this popular water ride is a low initial cost, minimal expenses for exploitation, not complicated to storage, and a long-term usage.

Attention! All boat models are patented. Illegal copying is subject to persecution.