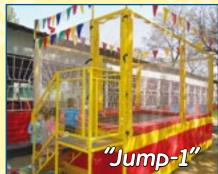

"Fantastic Jump-3"

You can use Jump at any place whether it's a sea shore or a city park or an amusement park. There is no need to have an electricity supply. It can be from 1 to 16 places, everything depends on your ground. Just one person is allowed to jump on one trampoline. Security mats and a strong capron mesh guarantee a secure leisure time for everybody.

One operator is needed to maintain an 8-place trampoline.

Any of a Jump trampoline could be manufactured with a roof.

Jump-mini makes you feel secure as if you were on a big sport trampoline.

| "Jump"      |      |           |           |           |  |  |  |
|-------------|------|-----------|-----------|-----------|--|--|--|
| Model       | Code | Length, m | Width, m  | Height, m |  |  |  |
| "Jump-1"    | 341  | 4,85      | 2,95+0,75 | 3,5       |  |  |  |
| "Jump-2"    | 342  | 4,85+0,75 | 5,75      | 3,5       |  |  |  |
| "Jump-3"    | 343  | 4,85+0,75 | 8,55      | 3,5       |  |  |  |
| "Jump-4.1"  | 344  | 4,85+0,75 | 11,3      | 3,5       |  |  |  |
| "Jump-4.2"  | 345  | 10,3      | 5,6+0,75  | 3,5       |  |  |  |
| "Jump-6"    | 346  | 10,3      | 8,4+0,75  | 3,5       |  |  |  |
| "Jump-8"    | 347  | 10,3      | 11,2+0,75 | 3,5       |  |  |  |
| "Jump-mini" | 350  | 3,9       | 3,9       | 2,9       |  |  |  |