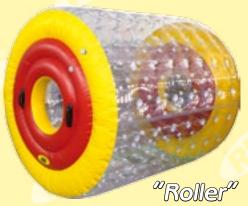

"Bazooka"

It is an interesting and secure ride with which you can literally walk on water surface. It's a pool (assembled or inflatable) and several inflatable Spheres, Tubes and Rollers. Last season experience showed a high demand for this ride.

Roller is a water amusement attraction by RIF®.
This is an inflatable cylinder that is difficult to
overturn and fill with water. That means it's an
ideal solution for renting in a park. Besides this
form is easier to walk or run in and thus it's more
interesting. It has room for two kids.

| "Aquadrom" |      |             |           |                        |  |  |
|------------|------|-------------|-----------|------------------------|--|--|
| Model      | Code | Diameter, m | Length, m | The number of<br>seats |  |  |
| "Roller"   | 360  | 2,1         | 2,1       | 2                      |  |  |
| "Sphere"   | 362  | 2,0         | 2,0       | 1                      |  |  |
| "Tube"     | 363  | 1,9         | 2,1       | 2                      |  |  |