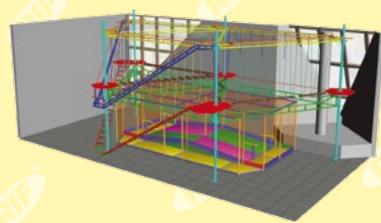

V2 is the second version of this ride. Its construction consists of big columns and joints between them.

If the building is rather high it's possible to make a ride with two levels for adults. It's really breathtaking going on a 6 meter high thin rope or swinging on a hanging bridge.

This series doesn't have standard models everything depends on a ground size and client's preferences. It's possible to install different models with a various number of columns and obstacles that obviously will be reflected at the complex price.

The main difference from the first series is that there are two obstacles between each column that lengthens the ride without major alterations to the ground.

According to client's preferences it's possible to create a certain route from which no one can leave or create two different types of routes an easy and a difficult ones. Or we may leave the visitors on their own and they can choose either way. Everything is possible. You can stop at columns, turn either direction, switch to another obstacle or return back. The main condition is that nobody should go the opposing direction the same way.

This is a ride the obstacles of which are fixed in a closed chain that is located at about 3 meters. All the obstacles are of different levels of difficulty that's why this attraction is available for people with different levels of preparation and physical abilities. And the things that were confusing at the beginning at the end of the route they are advantageous and bring a lot of new emotions. This is all about a rope park Extreme World.