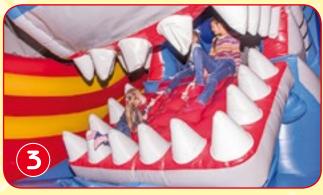

This is an enormous inflatable fortress with favourite characters inside. Here you can jump with Three Little Pigs, try Gingerbread man's durability, ride Donkey, measure strength with Shrek and get into the Dragon's jaw. This inflatable set as the others has an enormous inflatable head with a moving element, a three meter inflatable slide and some decorations made by applique work.

ATTENTION! These bouncy castles are delivered with two ventilators. Bounce castle is not a leak-proof product.

At your choice it can be a Duck, a Crocodile or a Monster. If you have your own idea we're happy to collaborate.