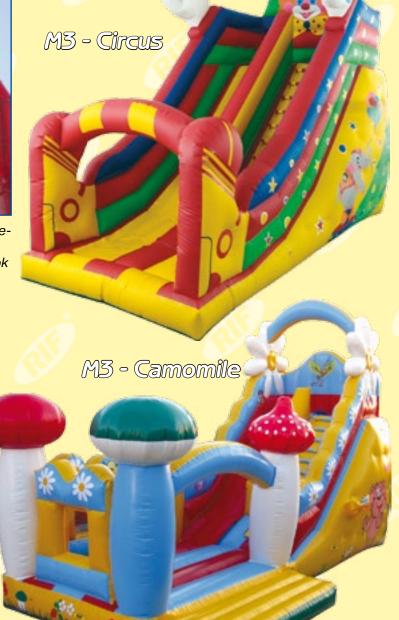

by applique work that guarantees you a long term period of usage and a good aspect without any changes.

M4 - Tropic

There are waves, palm-trees and dolphins, isn't it a tropical island?

ATTENTION! These bouncy castles are delivered with one ventilator.

Bounce castle is not a leak-proof product.







An inflatable trampoline-slide M3 is a good pricequality relation of inflatable slides. If you have your own idea of what inflatable slide should look like we will do our best to make this idea come true.

Height, m Height of a platform, m

3,0

3,0

3,0

3,0

3,0

Inflatable slide Width, m

4,0

4,0

4,0

4,5

4,0

Length,m

6,0

6,5

6,0

8,5

6,0





5,0

5,3

5,3

5,3

5,3

Attention! These bouncy castles are delivered with one ventilator. Bounce castle is not a leak-proof product.



Soft bouncy castles are traditional and secure types of amusements for children of different ages. We're constantly renewing our models. The diversity of colours, designs and sizes let each client find what he needs.



"Mountain" is a bouncy castle along with a climbing wall. It's important that the longer the wall the less probability that children fall against each other. It's very important that the maximum height of fall is only 1.5m. and on a inflatable mat.



NEW PRODUCT

Bouncy castle is the oldest type of amusements that is in a rent. No matter its simple appearance this type of ride is very popular and demanded nowadays with children of all ages.

The main characteristics of bouncy castles manufactured by RIF® are different sizes and designs, inner elements along with vivid an