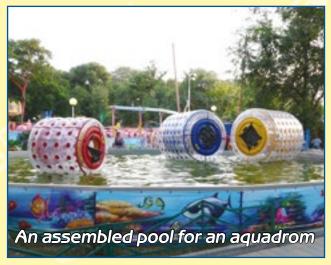

An assembled pool is a set of all necessary elements to organize a rent at any crowded place.

Everything is in the set! Very easy and fast to install! It doesn't need a lot space for storage and transportation.

An assembled metal pool could be rectangular, polygonal or oval. Its sizes and forms depend on your ground dimension.

Attention!
A polygonal pool is the most cost-effective because it has the lowest cost for a square meter.

"Bazooka"

It is an interesting and secure ride with which you can literally walk on water surface. It's a pool (assembled or inflatable) and several inflatable Spheres, Tubes and Rollers. Last season experience showed a high demand for this ride.

Roller is a water amusement attraction by RIF®.
This is an inflatable cylinder that is difficult to
overturn and fill with water. That means it's an
ideal solution for renting in a park. Besides this
form is easier to walk or run in and thus it's more
interesting. It has room for two kids.

water attraction Aquadrom is to use Spheres, Tubes and Rollers in a pool. You don't depend on the weather changes and expand your working season. For this type of amusements we offer two different types of pools an inflatable and an assembled one.