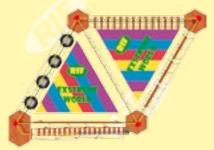

This is the most secure model of a rope park. This ride is for people who prefer an active leisure time. It's an important part of any amusement park in Europe and America. It's getting popular all over the world because firstly it's a type of active leisure time and secondly it gives a lot of strong emotions.

V1 is the first series. The construction consists of standard columns and joints between them. Different obstacles are fastened to joints and platforms. More columns are, more ride surface is and more obstacles are. According to client's preferences it's possible to manufacture a ride with one or two stairs.

|                 | "Extreme World" |           |          |           |        |  |  |  |  |  |
|-----------------|-----------------|-----------|----------|-----------|--------|--|--|--|--|--|
| Model Code      |                 | Length, m | Width, m | Height, m | Stairs |  |  |  |  |  |
| EW-4 305        |                 | 10,5      | 6,4      | 5,5       | 1      |  |  |  |  |  |
| EW-5            | 306             | 13,4      | 6,4      | 5,5       | 1      |  |  |  |  |  |
| EW-6            | 307             | 16,3      | 7,0      | 5,5       | 2      |  |  |  |  |  |
| EW-7            | 308             | 12,9      | 12,4     | 5,5       | 2      |  |  |  |  |  |
| <b>EW-8</b> 309 |                 | 15,8      | 12,4     | 5,5       | 2      |  |  |  |  |  |
| EW-10           | 310             | 18,9      | 12,4     | 5,5       | 2      |  |  |  |  |  |