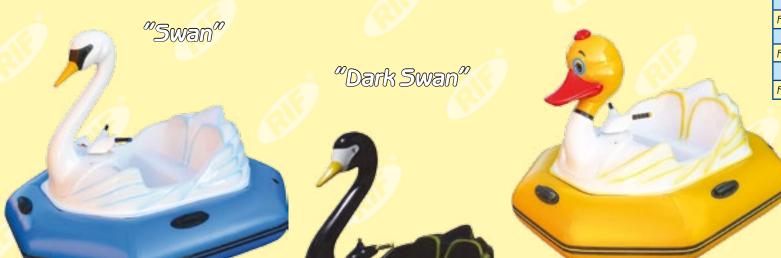

Bumper boats Length,m Width, m Height, m Model Code "Swan" 2,05 1,6 203 1,3 Range of colours for a boat hull "Duck" 204 2,05 Range of colours for a boat hull 2,05 "Pelican" 205 1,6 1,2 Range of colours for a boat hull