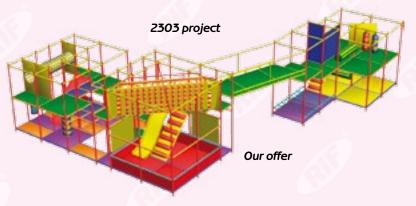

A playing room of 2303 project is an exclusive model of a playing room for its usage in a set leisure zone. Three different zones are its peculiarity. On assembling this model no tress have been cut down.