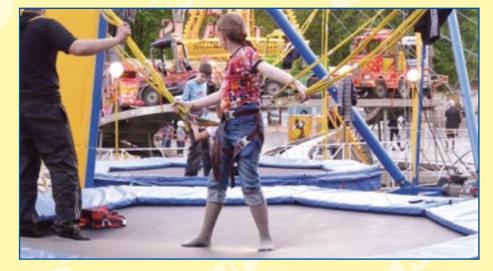

Important! There is a height limit from 0.7m to 1.6 m.
Important! It's necessary to fix it to the ground with rigging wires.

Fantastic Jump is the most extreme trampoline nowadays. Unforgettable feelings from jumps from an 8 meter height can really get the adrenaline flowing. At the same time even small kids can feel comfortable here.

"Fantastic Jump-3"

You can use Jump at any place whether it's a sea shore or a city park or an amusement park. There is no need to have an electricity supply. It can be from 1 to 16 places, everything depends on your ground. Just one person is allowed to jump on one trampoline. Security mats and a strong capron mesh guarantee a secure leisure time for everybody.