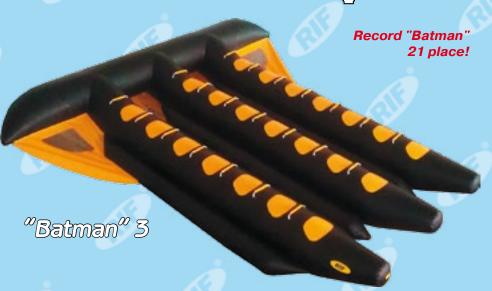

| Width, m | Height, m |  |  |  |
| "Manta" | 830  | 2,7       | 4,8      | 0,6       |  |  |  |

New extreme (very extreme) ride Manta.





Batman is the most extreme ride from RIF® family. It has the most interesting design. It promises a huge surge of adrenaline. It's just for adventure-seekers! Its construction under certain circumstances allows flying.



| "Batman" series |      |           |          |           |  |  |  |
|-----------------|------|-----------|----------|-----------|--|--|--|
| Model           | code | Length, m | Width, m | Height, m |  |  |  |
| B2              | 820  | 3,4       | 4,3      | 0,85      |  |  |  |
| B3              | 821  | 3,4       | 5,5      | 0,85      |  |  |  |

Two types of the ride are available: 2-6 seated or 3-9 seated one.

"Batman" 2



Batman 2-6 is a six-seated double rowed ride. With its full capacity it can be used as a regular Double-Banana sled and thus it's impossible to turn it over. And with its minimum capacity a Batman wing with no problem will lift its passengers above the water surface.









Batman 3-9 is nine-seated triple rowed ride. With its maximum capacity it can be used as a regular Double-Banana. Index `3` shows a maximum passengers number to fly.



To use Profi life-jackets on all rides is an obligatory requirement. Don't save on security! RIF life-jackets meet with all European norms on these products.







Materials that are used in Profi life-jacket productions are sun and rot proof. Thus your purchase is a long-term and secure investment into security.







sizes.

"Island" 5x5

## Prod