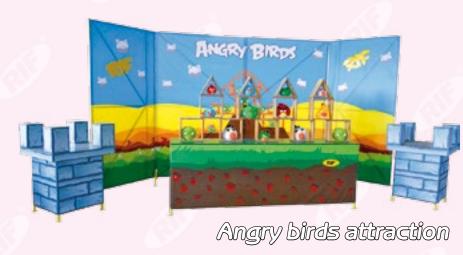

Serious birds from Angry Birds are the most know characters today. Both adults and children like them. Such a bouncy castle complex will draw a lot of attention.

Sea is the most unusual inflatable set. Apart from the traditional and favourite elements such as an inflatable slide and a moving mechanical head here we have a special inflatable mat that guarantees a secure landing from a 4 meter height.