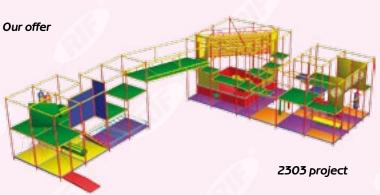

A playing room of 2303 project is an exclusive model of a playing room for its usage in a set leisure zone. Three different zones are its peculiarity. On assembling this model no tress have been cut down.