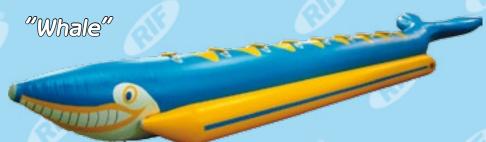

# "Mechanical" bouncy castles

For more information, In please, visit our site

Duck

"Whale"

MAMA

"Crocodile"

"Monster"

| "Mechanical" bouncy castles |      |          |          |           |  |  |
|-----------------------------|------|----------|----------|-----------|--|--|
| Model                       | Code | Length,m | Width, m | Height, m |  |  |
| "Duck"                      | 121  | 8,5      | 4,7      | 4,5       |  |  |
| "Monster"                   | 122  | 11,0     | 6,0      | 5,0       |  |  |
| "Crocodile"                 | 123  | 11,0     | 6,0      | 5,0       |  |  |
| "Whale"                     | 124  | 11,0     | 6,0      | 5,0       |  |  |
| "Fish"                      | 125  | 11,0     | 6,0      | 5,0       |  |  |
| "Ruffe"                     | 126  | 10,8     | 7,4      | 5,4       |  |  |