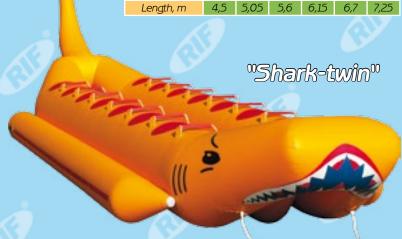

# "Mechanical" bouncy castles

A mechanical bouncy castle

00 Dino

NEW PRODUCT

Dino with its new and vivid design will attract a lot of visitors.

|  |          |      |          | uncy cast |           |
|--|----------|------|----------|-----------|-----------|
|  | Model    | Code | Length,m | Width, m  | Height, m |
|  | "Shark"  | 128  | 11,0     | 5,5       | 5,5       |
|  | "Birds"  | 129  | 11,5     | 8,0       | 7,9       |
|  | "Dragon" | 120  | 12,0     | 6,0       | 5,5       |
|  | "Dino"   | 127  | 12,0     | 6,0       | 5,5       |