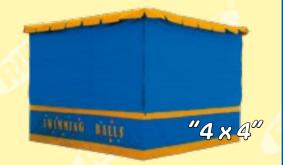

| "Dry" pool |      |           |          |           |  |
|------------|------|-----------|----------|-----------|--|
| Model      | Code | Length, m | Width, m | Height, m |  |
| "4x4"      | 381  | 4,0       | 4,0      | 3,5       |  |
| "3x3"      | 382  | 3,0       | 3,0      | 3,2       |  |