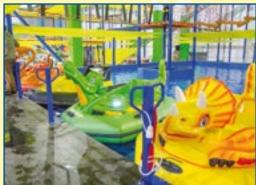

## Bumper boats

A pool with electric boats is one of the most profitable and popular rides manufactured by RIF®. Its peculiarity is that it can be used both at the park and at the beach and some of our clients use motor electric boats at water body (sea or lake).

Main advantages of this popular water ride is a low initial cost, minimal expenses for exploitation, not complicated to storage, and a long-term usage.

Attention! All boat models are patented. Illegal copying is subject to persecution.