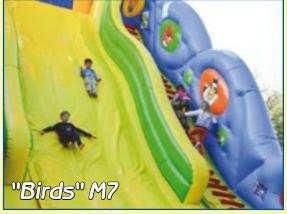

# Inflatable slide

| Inflatable slide |      |          |          |           |                            |  |  |
|------------------|------|----------|----------|-----------|----------------------------|--|--|
| Model            | Code | Length,m | Width, m | Height, m | Height of a<br>platform, m |  |  |
| "Birds" M7       | 159  | 17,3     | 13,5     | 14,6      | 7,1                        |  |  |

The series of trampoline-slides Birds is based on a popular computer game. And when you descend from there it's like a fly from a catapult that can be fast or slow but the landing is always secure.

Attention! These bouncy castles are delivered with one ventilator.