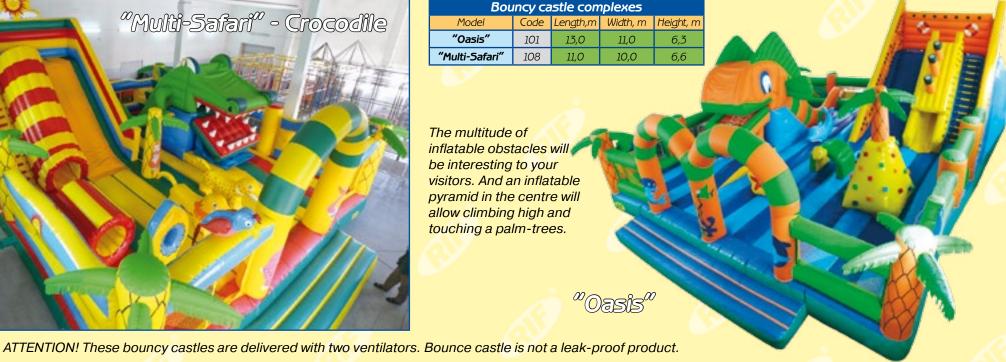

# Complex decisions

Inflatable trampoline Trampolino Park

1 Extreme world

Pool with electric boats

5 Fantastic Jump

RIF® production line has a wide range of products. We are ready to offer a ride set for a ground of any size from a small space at a shopping centre to a city park. That will be interesting!

| Bouncy castle complexes |      |          |          |           |                         |  |  |  |
|-------------------------|------|----------|----------|-----------|-------------------------|--|--|--|
| Model                   | Code | Length,m | Width, m | Height, m | Height of a platform, m |  |  |  |
| "SpongeBob"             | 920  | 10,6     | 10,2     | 9,0       | 3,8                     |  |  |  |
| "Minions – Banana"      | 921  | 11,0     | 10,6     | 9,0       | 5,0                     |  |  |  |
| "Minions – Banana 2"    | 926  | 15,0     | 15,0     | 9,0       | 5,0                     |  |  |  |
| "Cars"                  | 161  | 13,3     | 10,2     | 7,2       | 4,2                     |  |  |  |