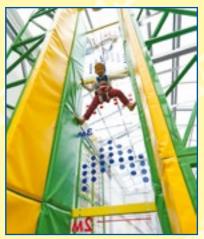

# Climbing wall units

Imagine yourself hanging at a 10 meter height. Is it high?

And imagine that you stand on a small platform at a 6 meter height. Is it difficult? Or that you hang just with your arms practically at a shear wall without any fall arrest system? Impossible? Try it, with us everything is possible.

This is fascinating, funny and absolutely safe.

of equipment.

This type of amusement is getting popular all over the world. We also offer our clients this type

This ride is a universal one you can install it at any ground. Its size and form are not the obstacles for making a good complex. There is no need for a space with high ceilings but if there is an opportunity it's possible to make an amusement with two levels or just use some high elements.