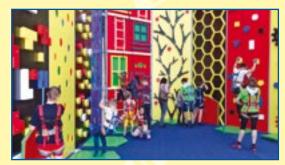

Climbing sets are also very popular amusement rides all over the world. Such a set may consist of dozens of walls to climb, a huge slide, enormous columns, an inflatable mat to jump and a huge column for adventure-seekers. All these extreme rides are completely secure because each element is equipped with an automatic fall arrest system. All the obstacles are of different levels of difficulty but on the whole the set is interesting for visitors of all ages, parents with kids will have a lovely and interesting time here.