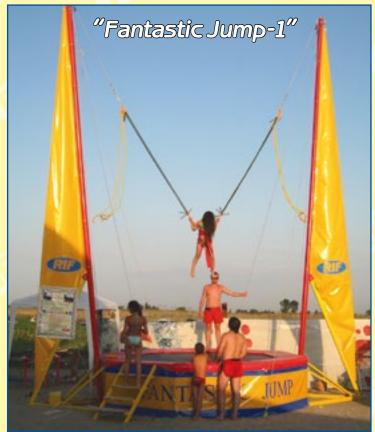

Important! There is a height limit from 0.7m to 1.6 m.
Important! It's necessary to fix it to the ground with rigging wires.

Fantastic Jump is the most extreme trampoline nowadays. Unforgettable feelings from jumps from an 8 meter height can really get the adrenaline flowing. At the same time even small kids can feel comfortable here.

There is a smart control system in an additional supply unit. This system programs the working time of the ride and control income.

| "Fantastic Jump" |      |           |          |           |  |  |
|------------------|------|-----------|----------|-----------|--|--|
| Model            | Code | Length, m | Width, m | Height, m |  |  |
| "FJ-1"           | 331  | 6,7       | 4,0      | 7,6       |  |  |
| "FJ-2"           | 332  | 11,8      | 6,0      | 7,3       |  |  |
| "FJ-3"           | 333  | 11,8      | 9,0      | 7,3       |  |  |
| "FJ-4"           | 334  | 11,8      | 11,8     | 7,3       |  |  |

Power supply voltage 220V.
Power consumption:
a one-place model till 1.5 kW/h
a four-place model till 6.0 kW/h