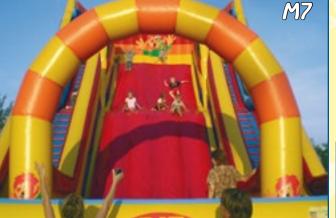

Super-Mountain M7 is the biggest inflatable trampoline – slide manufactured by RIF®. The height of the top launch platform is about 7 meters. If you think it's not enough try it yourself. If you want to attract no so crazy adventure-seekers an inflatable trampoline-slide Super-Mountain M6 is for you.

| A big garage for a small car |    |
|------------------------------|----|
|                              |    |
|                              |    |
|                              | M7 |

| Inflatable slide    |      |          |          |           |                            |  |  |  |
|---------------------|------|----------|----------|-----------|----------------------------|--|--|--|
| Model               | Code | Length,m | Width, m | Height, m | Height of a<br>platform, m |  |  |  |
| Super-Mountain "M7" | 135  | 19,0     | 10,0     | 10,0      | 7,0 !!!                    |  |  |  |
| Super-Mountain "M6" | 136  | 16,0     | 8,0      | 9,0       | 6,0                        |  |  |  |
| "Ice Age" M6        | 149  | 17,5     | 9,0      | 9,9       | 6,0                        |  |  |  |