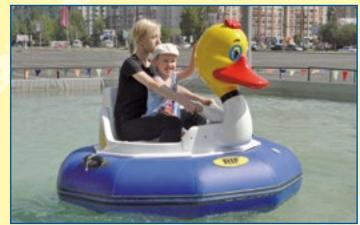

Bumper boats Length,m Width, m Height, m Model Code "Swan" 2,05 1,6 203 1,3 Range of colours for a boat hull "Duck" 204 2,05 Range of colours for a boat hull 2,05 "Pelican" 205 1,6 1,2 Range of colours for a boat hull