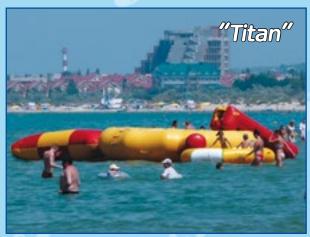

"Bazooka"

It is an interesting and secure ride with which you can literally walk on water surface. It's a pool (assembled or inflatable) and several inflatable Spheres, Tubes and Rollers. Last season experience showed a high demand for this ride.

One-layer Sphere is the simplest product for this water ride. It allows visitors to contact with water practically directly because lay flat width is 1 mm.

It's a water attraction Tube. It also provides a direct contact with water. As the form is different thus there is room even for two kids.

Roller is a water amusement attraction by RIF®.
This is an inflatable cylinder that is difficult to
overturn and fill with water. That means it's an
ideal solution for renting in a park. Besides this
form is easier to walk or run in and thus it's more
interesting. It has room for two kids.