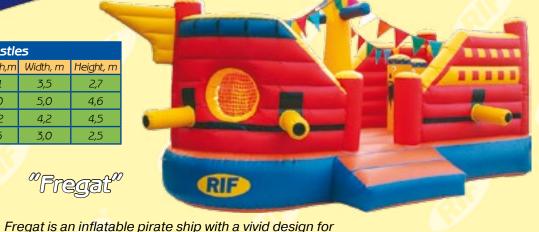

Attention! It's prohibited the usage of bouncy castles without the system of a rigid fastening. There are enough knots around the trampoline to fasten it to the ground.

"Fregat"

children of all ages.

"McDonald's"