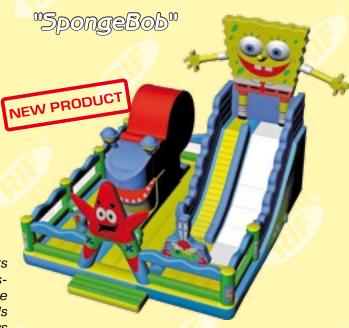

| Bouncy castle complexes |      |          |          |           |                         |  |  |  |
|-------------------------|------|----------|----------|-----------|-------------------------|--|--|--|
| Model                   | Code | Length,m | Width, m | Height, m | Height of a platform, m |  |  |  |
| "SpongeBob"             | 920  | 10,6     | 10,2     | 9,0       | 3,8                     |  |  |  |
| "Minions – Banana"      | 921  | 11,0     | 10,6     | 9,0       | 5,0                     |  |  |  |
| "Minions – Banana 2"    | 926  | 15,0     | 15,0     | 9,0       | 5,0                     |  |  |  |
| "Cars"                  | 161  | 13,3     | 10,2     | 7,2       | 4,2                     |  |  |  |

SpongeBob is based on a popular cartoon and is made according to the best production traditions.

ATTENTION! These complexes are delivered with two ventilators. Bouncy castel is not a leak-proof product.