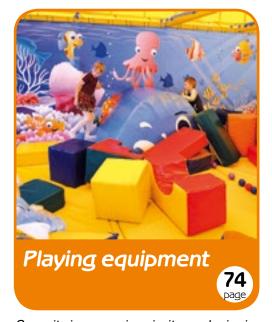

# Playing equipment

A soft playing room Baby is a soft and absolutely secure entertainment for children. There is a soft floor, soft walls, and soft figures inside, kids will be entertained. There are various available designs such as Sea, Jungles and Castle.

An inflatable playing room Tetris is a playing room for the youngest explorers. There is a pool with soft balls, a set of soft geometrical figures and soft cubes with alphabet and numbers on them.

A soft climbing wall Alpinists. Due to comfortable grips it's easy for a kid to climb and go down. A soft floor guarantees security. There are various available designs such as Sea, Jungles and Castle.